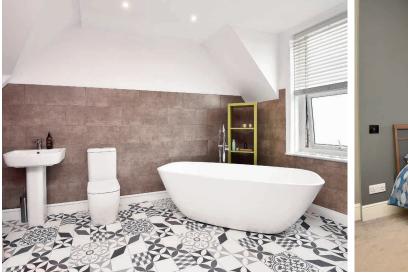

#### SHOWER ROOM

A modern white suite comprising basin set within a vanity unit and large walk-in shower, full height storage unit coordinating the vanity unit. Tiled walls and floor. Heated towel rail.

#### BATHROOM

A modern white suite comprising WC, basin and freestanding bath. Ornamental fireplace.