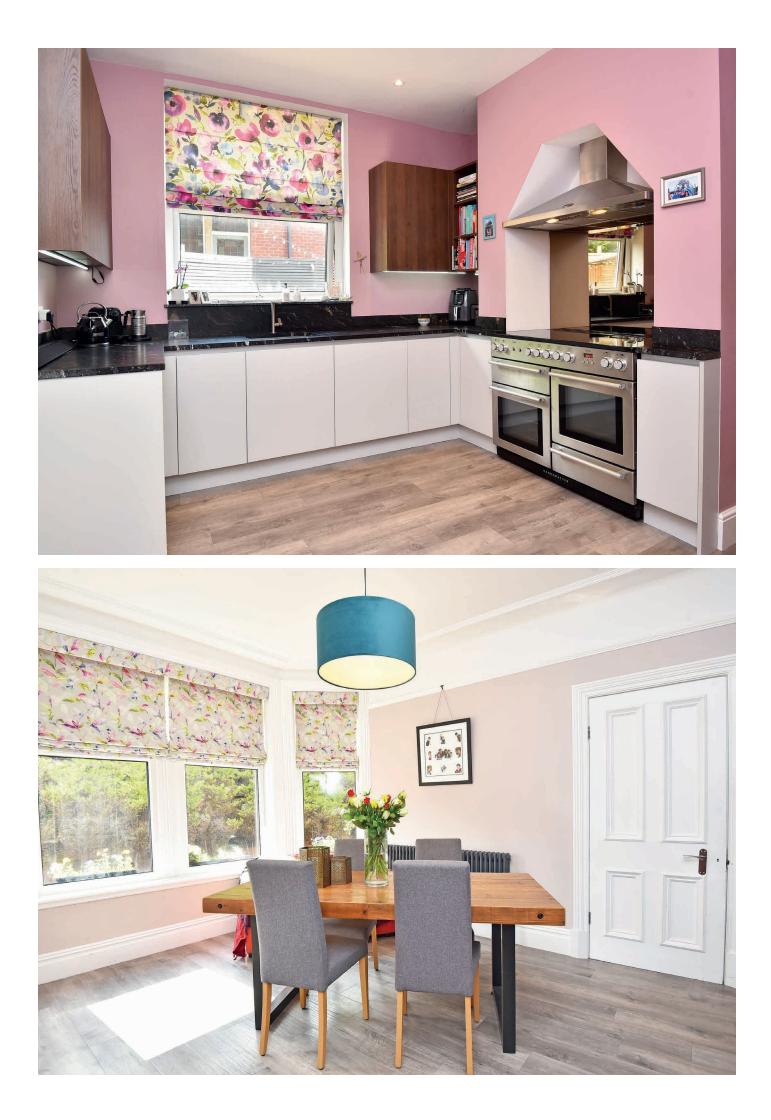

#### **KITCHEN**

A modern fitted kitchen with a stylish range of fitted units, honed granite worktop with space for a range cooker and American style fridge freezer. Integrated dishwasher.

#### **DINING ROOM**

A further reception room with bay window.