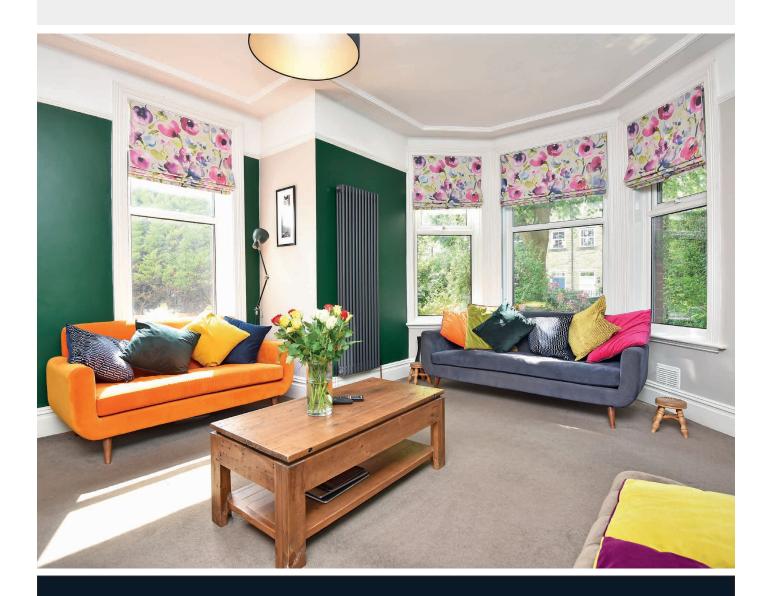

#### SITTING ROOM

A spacious reception room with a window overlooking the front garden. Smeg wall mounted gas fire. Fitted speakers.