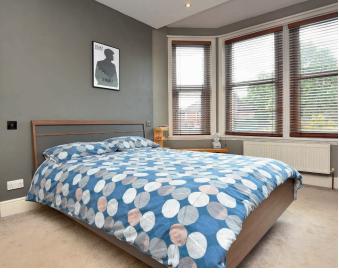

#### FIRST FLOOR BEDROOM 1

A large double bedroom with bay window and further window to side.

**BEDROOM 2** A double bedroom with fitted wardrobes.

**BEDROOM 3** A further good sized bedroom with fitted wardrobe. Ornamental fireplace.