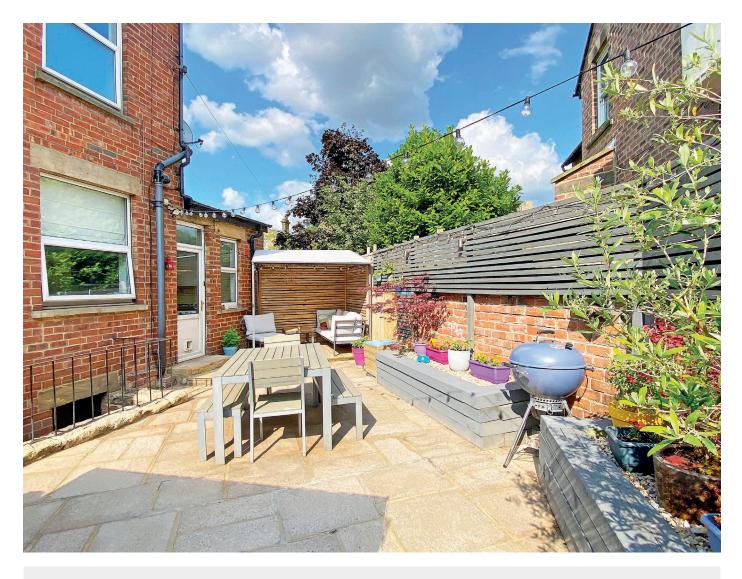

### Outside

The property occupies an attractive corner plot with gardens surrounding the property with lawn and planted borders. To the rear there is an attractive enclosed garden with paved and decked sitting areas enjoying a south facing aspect. Garden shed and useful basement storeroom. A driveway provides off road parking for two vehicles.