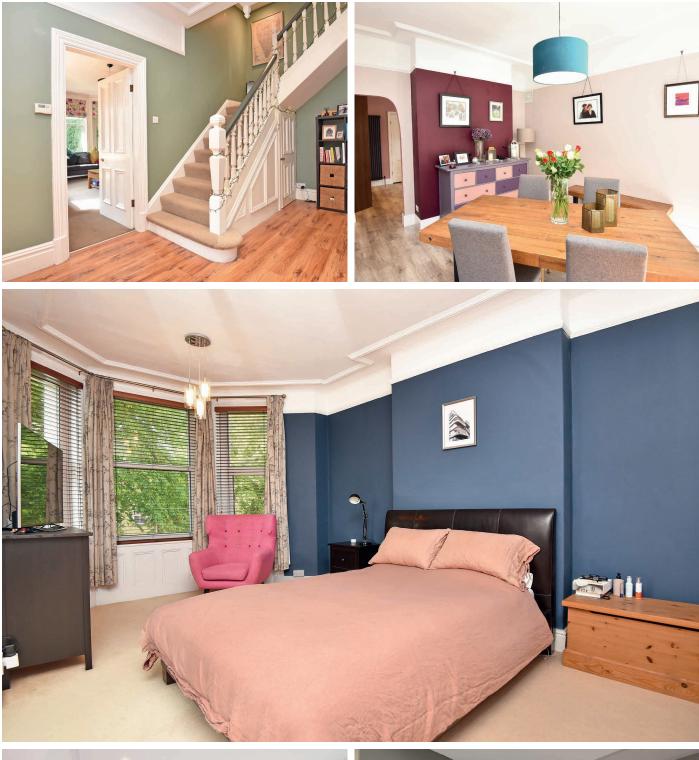

#### FIRST FLOOR BEDROOM 1

A large double bedroom with bay window and further window to side.

**BEDROOM 2** A double bedroom with fitted wardrobes.

**BEDROOM 3** A further good sized bedroom with fitted wardrobe. Ornamental fireplace.

#### **DINING ROOM**

A further reception room with bay window.