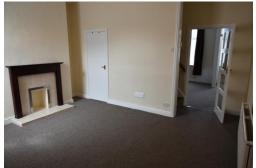

### LIVING ROOM

 $15' \times 11' \ 1'' \ (4.57m \times 3.38m)$  PVC double glazed window, built in cupboard, double radiator, cupboard under the stairs