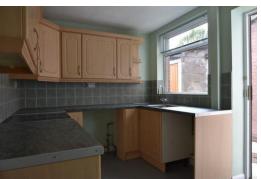

#### **KITCHEN**

9' 9" x 7' 9" (2.97m x 2.36m) Wall and floor units including drawers, single drainer sink unit, plumbed for washer, PVC double glazed window