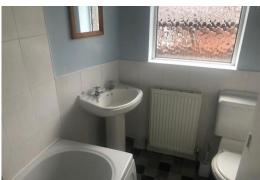

#### THREE PIECE BATHROOM

Panelled bath with shower and screen, wash basin, WC, radiator, PVC double glazed window, gas fired central heating boiler unit