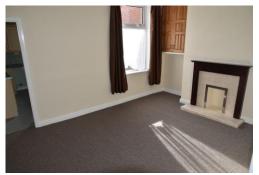

#### **BEDROOM ONE**

 $15' \times 12' \ 5'' \ (4.57m \times 3.78m)$  Double radiator, PVC double glazed window, built in cupboard