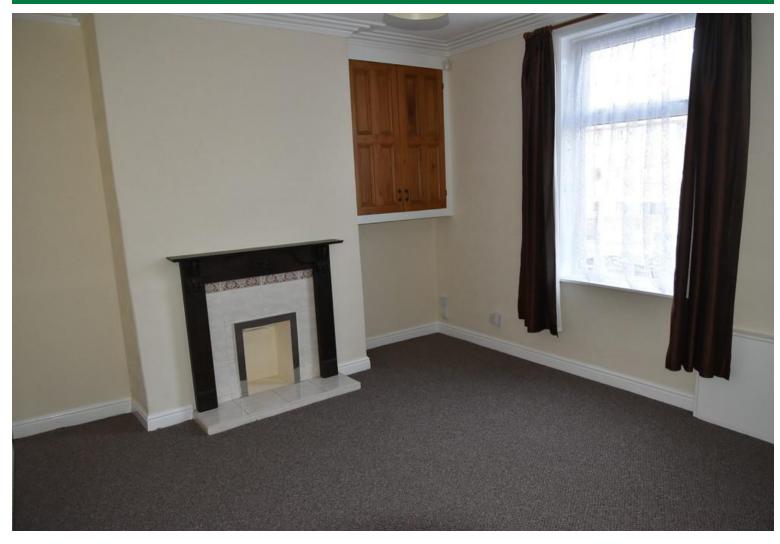

#### SITTING ROOM

14' 11" x 12' 3" (4.55m x 3.73m) PVC double glazed window, radiator, fireplace in fire surround, built in cupboard