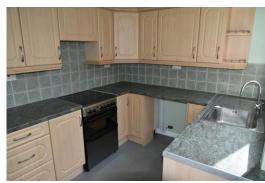

#### **KITCHEN**

9' 9" x 7' 9" (2.97m x 2.36m) Wall and floor units including drawers, single drainer sink unit, plumbed for washer, PVC double glazed window