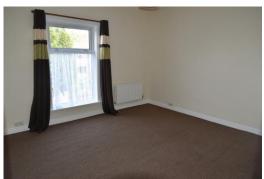

#### SITTING ROOM

14' 11" x 12' 3" (4.55m x 3.73m) PVC double glazed window, radiator, fireplace in fire surround, built in cupboard

### LIVING ROOM

 $15' \times 11' \ 1'' \ (4.57m \times 3.38m)$  PVC double glazed window, built in cupboard, double radiator, cupboard under the stairs