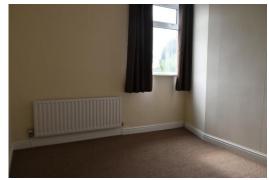

#### **BEDROOM ONE**

 $15' \times 12' \ 5'' \ (4.57m \times 3.78m)$  Double radiator, PVC double glazed window, built in cupboard

#### **BEDROOM TWO**

11' 3" x 8' 9" (3.43m x 2.67m) Radiator, PVC double glazed window