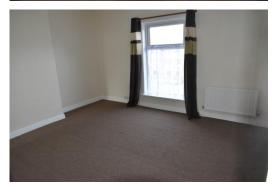

#### SITTING ROOM

14' 11" x 12' 3" (4.55m x 3.73m) PVC double glazed window, radiator, fireplace in fire surround, built in cupboard

### LIVING ROOM

 $15' \times 11' \ 1'' \ (4.57m \times 3.38m)$  PVC double glazed window, built in cupboard, double radiator, cupboard under the stairs