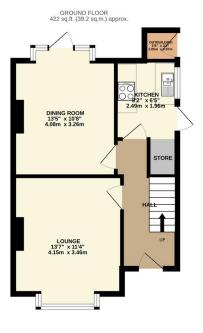

## **Property Summary**

This immaculate and much improved three bedroom semi detached family home is nestled on a quiet street within a popular estate located off Narborough Road South. Comprising main entrance hall, lounge, dining room, kitchen landing to three bedrooms, bathroom, larger than average rear garden and off road parking. Internal inspection comes highly recommended.

- **Energy Efficiency Rating** England, Scotland & Wales
- Semi Detached
- Three Bedrooms
- Large Rear Garden
- Off Narborough Road South
- Immaculate Presentation Throughout
- Two Reception Rooms
- Fitted Kitchen
- Detached Rear Garage

## phillips george | sales & lettings

Agents Note: Whilst every care has been taken to prepare these sales particul ars, they are for guidance purposes only. All me asurements are approximate are for general guidance purposes only and whilst every care has been taken to ensure their accuracy, they should not be relied upon and potential buyers are advised to recheck the measurements