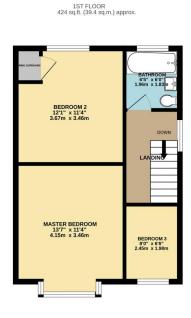

## **Property Summary**

This immaculate and much improved three bedroom semi detached family home is nestled on a quiet street within a popular estate located off Narborough Road South. Comprising main entrance hall, lounge, dining room, kitchen landing to three bedrooms, bathroom, larger than average rear garden and off road parking. Internal inspection comes highly recommended.