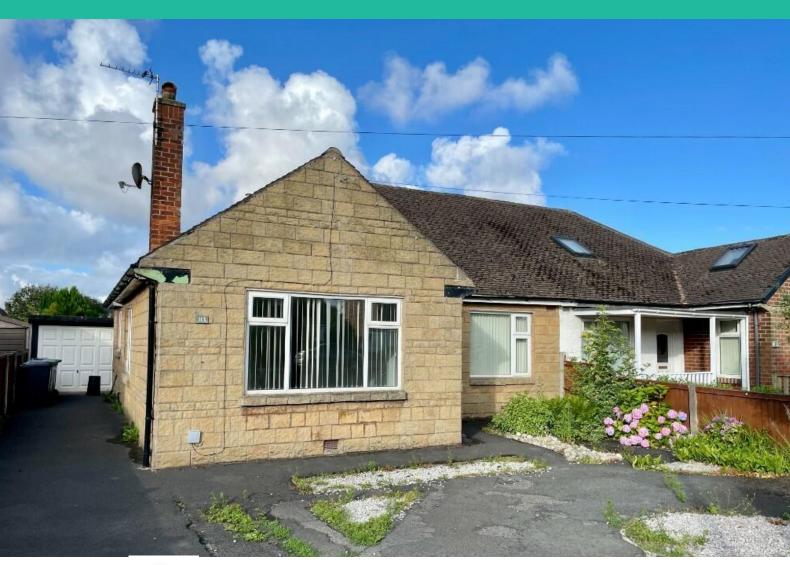

# 113 Blackpool Road North

Lytham St. Annes, FY8 3DB

Semi detached true bungalow

Two double bedrooms

21' Lounge

Modern kitchen

£195,000

EPC Rating '55'

## **Property Description**

Well presented two bedroom semi detached true bungalow situated in a quiet convenient location. The accommodation briefly comprises entrance hall, lounge, kitchen, utility/rear porch, shower room and two double bedrooms. The property also boasts gas central heating, double glazing, easily maintained garden areas to the front and rear, driveway providing off street parking for several vehicles and garage. Recently decorated and new carpets throughout. No chain involved. Council tax band C. Freehold. EPC rating D

#### OUTSIDE SPACE

Easily maintained garden area to the front. Driveway to the side providing off street parking for several vehicles leading to garage with an up and over door. Enclosed garden to the rear with a paved patio area. Brick outhouse. Timber shed.