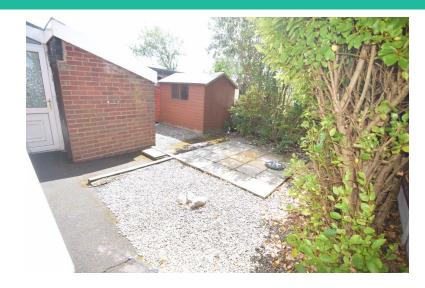

#### OUTSIDE SPACE

Easily maintained garden area to the front. Driveway to the side providing off street parking for several vehicles leading to garage with an up and over door. Enclosed garden to the rear with a paved patio area. Brick outhouse. Timber shed.