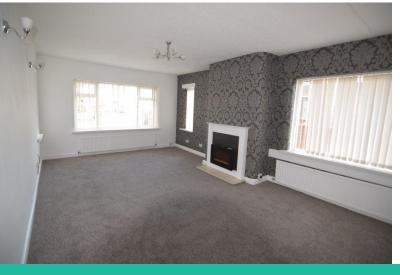

#### LOUNGE

21' 4"  $\times$  12' 8" (6.5m  $\times$  3.86m) Double glazed window to the front elevation. Three double glazed windows to the side elevations. Two central heating radiators. Two wall lights. Feature fireplace with inset electric