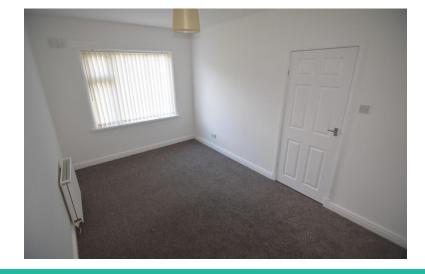

#### **BEDROOM TWO**

14'  $\times$  8' 9" (4.27m  $\times$  2.67m) Double glazed window to the front. Central heating radiator.

#### SHOWER ROOM

White pedestal wash hand basin, low flush wc and corner shower cubicle. Double glazed window to the rear. Chrome heated towel rail. Extractor fan. Spotlights.