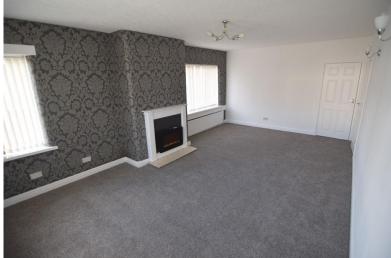

#### LOUNGE

21' 4"  $\times$  12' 8" (6.5m  $\times$  3.86m) Double glazed window to the front elevation. Three double glazed windows to the side elevations. Two central heating radiators. Two wall lights. Feature fireplace with inset electric