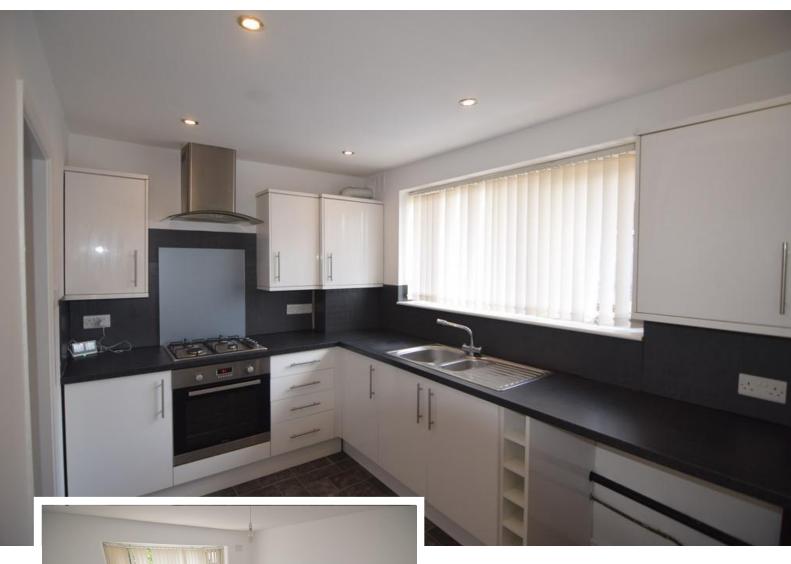

#### **KITCHEN**

11' 8" x 7' 3" (3.56m x 2.21m) Range of modern fitted wall and base units with complementary work surfaces. Four ring gas hob. Electric oven. Stainless steel extractor. One and a half bowl stainless steel sink unit with mixer tap. Plumbed for an automatic washing machine. Double glazed window. Central heating radiator. Spotlights. Door into utility area/rear porch.