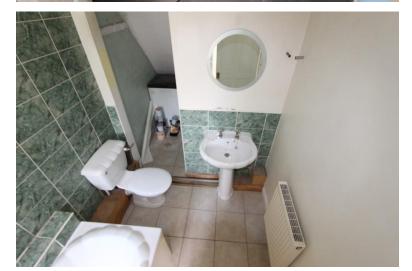

### **Bathroom**

Fitted with three-piece suite comprising bath, wash hand basin and low-level WC, tiled splashbacks, uPVC double glazed window to rear.