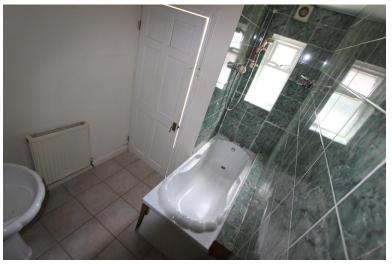

### **Bathroom**

Fitted with three-piece suite comprising bath, wash hand basin and low-level WC, tiled splashbacks, uPVC double glazed window to rear.