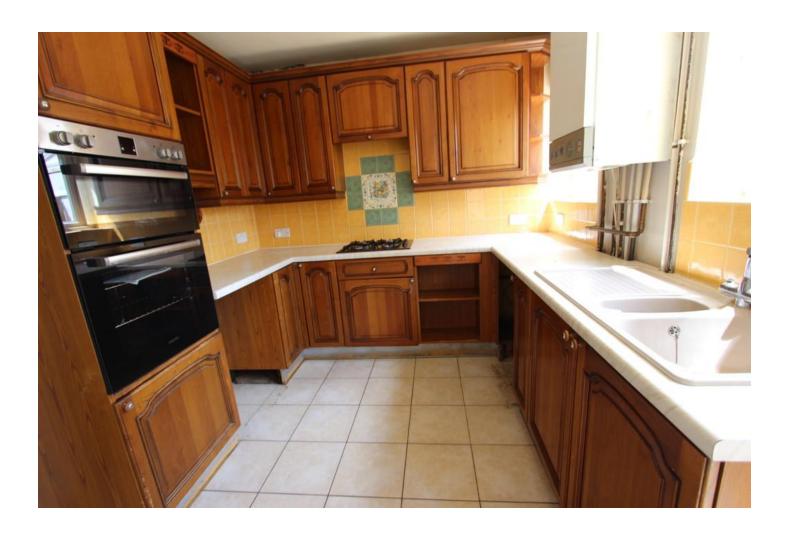

# Kitchen 2.81m (9'3") x 2.00m (6'7")

Fitted with a matching range of base and eye level units with worktop space over, 1+1/2 bowl sink with single drainer, fitted electric double oven, four ring gas hob, two uPVC double glazed windows to rear, door to the rear garden.