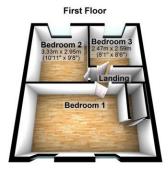

# **First Floor**

## Landing

Fitted carpet

**Bedroom 1** 5.64m (18'6") x 3.13m (10'3") Two uPVC double glazed windows to front, Storage cupboard, radiator and various Power Points.

# Bedroom 2 3.33m (10'11") x 2.95m (9'8")

UPVC double glazed window to rear, radiator and Various Power Points

**Bedroom 3** 2.59m (8'6") x 2.47m (8'1") UPVC double glazed window to rear, radiator and Various Power Points.