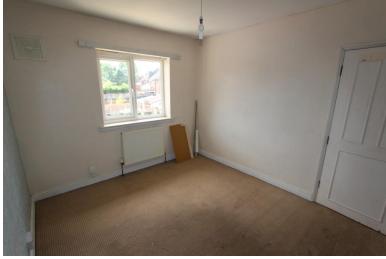

# Bedroom 2 3.33m (10'11") x 2.95m (9'8")

UPVC double glazed window to rear, radiator and Various Power Points

**Bedroom 3** 2.59m (8'6") x 2.47m (8'1") UPVC double glazed window to rear, radiator and Various Power Points.