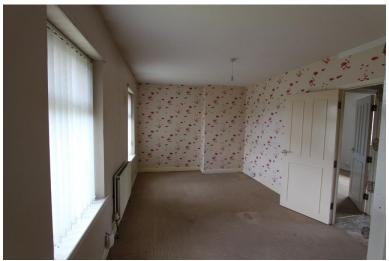

## Landing

Fitted carpet

**Bedroom 1** 5.64m (18'6") x 3.13m (10'3") Two uPVC double glazed windows to front, Storage cupboard, radiator and various Power Points.