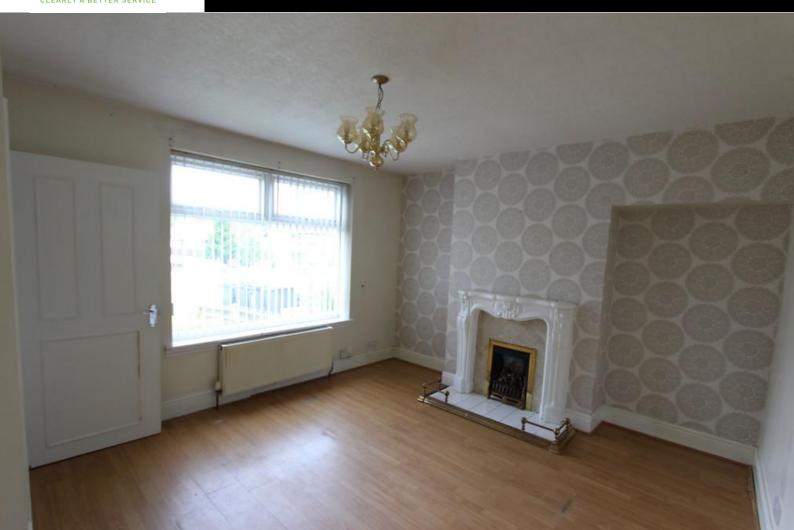

## **Entrance Hall**

Stairs, uPVC double glazed entrance door.

**Lounge** 4.09m (13'5") max x 3.66m (12') UPVC double glazed window to front, double radiator and various power points.