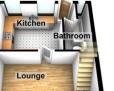

## **Ground Floor**

## **Entrance Hall**

Stairs, uPVC double glazed entrance door.

**Lounge** 4.09m (13'5") max x 3.66m (12') UPVC double glazed window to front, double radiator and various power points.

# Kitchen 2.81m (9'3") x 2.00m (6'7")

Fitted with a matching range of base and eye level units with worktop space over, 1+1/2 bowl sink with single drainer, fitted electric double oven, four ring gas hob, two uPVC double glazed windows to rear, door to the rear garden.

### **Bathroom**

Fitted with three-piece suite comprising bath, wash hand basin and low-level WC, tiled splashbacks, uPVC double glazed window to rear.