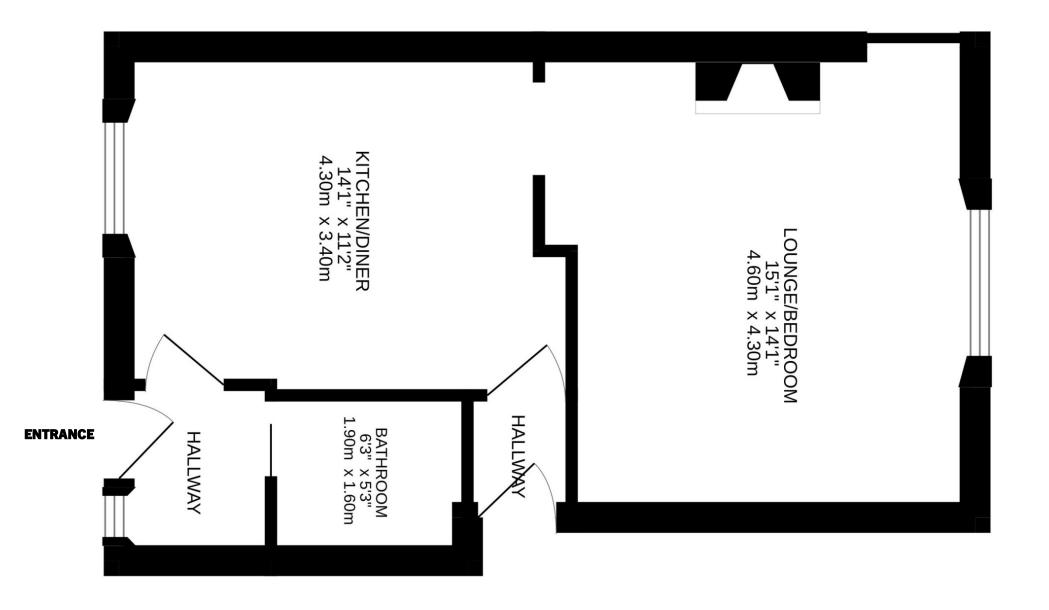

## 63A EAST HIGH STREET, CRIEFF, PH7 3JA

Irving Geddes are delighted to offer for sale this mid-terrace studio apartment, enjoying a central location in the popular market town of Crieff. The property shares access with one other property. The layout comprises; Entrance Hall, Lounge/Bed area, partially fitted KITCHEN leading to Bathroom & Rear Porch with plumbing for washing machine & door to small rear garden which is laid to lawn with handy storage shed.