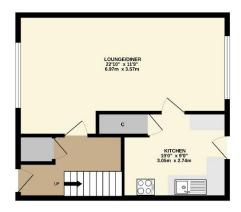

The house flows seamlessly from the minute you enter the front door with access from the hallway gained to the lounge, kitchen and the carpeted staircase to the upper level where we access the two bedrooms, bathroom and attic space.

Overlooking the garden and street area, the lounge is a spacious room with carpet to the floor. From here, access is gained to the kitchen, which has base and wall units with coordinated worktops and space for a range of free standing appliances. The room has a built in storage cupboard and a PVCU/glazed door, which provides access to the rear garden.

Home Report Valuation: £95,000

Total Floor Area: 77 m<sup>2</sup> Council Tax: A - £927.31

GROUND FLOOR 456 sq.ft. (42.3 sq.m.) approx.

1ST FLOOR 456 sq.ft. (42.3 sq.m.) approx.

TOTAL FLOOR AREA: 911 sq.ft. (9.4.7 sq.ft.m) approx.
White very distingt has been made to sense the accuracy of the flooping contained here, neasurements of doors, windows, rooms and any other items are approximate and no responsibility is sizen for any error, orinison or mis-statement. This pain is for illustratine purposes only and should be used as such by any prospective purchaser. The services, syntems and applications shown have not been fested and no guarantee as to the mis-state of the services of