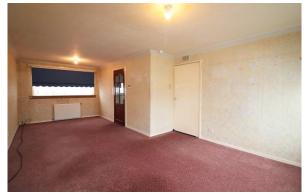

Overlooking the garden and street area, the lounge is a spacious room with carpet to the floor. From here, access is gained to the kitchen, which has base and wall units with coordinated worktops and space for a range of free standing appliances. The room has a built in storage cupboard and a PVCU/glazed door, which provides access to the rear garden.