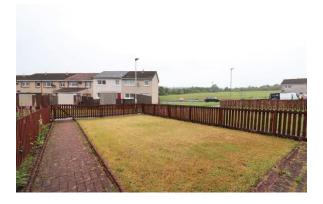

The bathroom consists of a WC, wash hand basin set over a pedestal and a bath with electric shower over. The room further

benefits from tiles to the floor and partially tiled walls.

The front garden is fully enclosed by a timber perimeter fence and consists of monoblock path leading to the property with an area of lawn. The rear garden consists of an area of lawn and paved path which lead to the rear entrance of the property. The garden includes an outbuilding which is ideal for storing garden equipment.