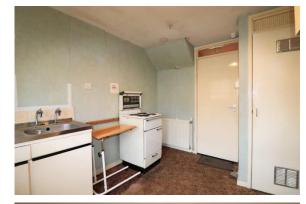

Overlooking the garden and street area, the lounge is a spacious room with carpet to the floor. From here, access is gained to the kitchen, which has base and wall units with coordinated worktops and space for a range of free standing appliances. The room has a built in storage cupboard and a PVCU/glazed door, which provides access to the rear garden.