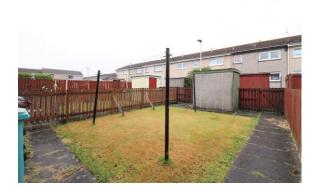

The bathroom consists of a WC, wash hand basin set over a pedestal and a bath with electric shower over. The room further

benefits from tiles to the floor and partially tiled walls.

The front garden is fully enclosed by a timber perimeter fence and consists of monoblock path leading to the property with an area of lawn. The rear garden consists of an area of lawn and paved path which lead to the rear entrance of the property. The garden includes an outbuilding which is ideal for storing garden equipment.