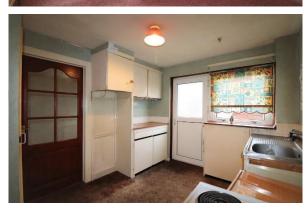

Overlooking the garden and street area, the lounge is a spacious room with carpet to the floor. From here, access is gained to the kitchen, which has base and wall units with coordinated worktops and space for a range of free standing appliances. The room has a built in storage cupboard and a PVCU/glazed door, which provides access to the rear garden.