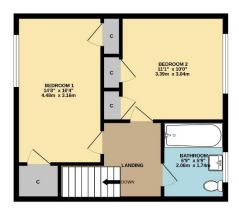

Upstairs, there are two good-sized bedrooms, both of which have carpet to the floor. Bedroom one is situated to the front of the property and benefits from two storage cupboards which provide adequate shelving and hanging space. Bedroom two is located to the rear and also benefits from two storage cupboards.

The bathroom consists of a WC, wash hand basin set over a pedestal and a bath with electric shower over. The room further

benefits from tiles to the floor and partially tiled walls.

The front garden is fully enclosed by a timber perimeter fence and consists of monoblock path leading to the property with an area of lawn. The rear garden consists of an area of lawn and paved path which lead to the rear entrance of the property. The garden includes an outbuilding which is ideal for storing garden equipment.

Home Report Valuation: £95,000

Total Floor Area: 77 m<sup>2</sup> Council Tax: A - £927.31

GROUND FLOOR 456 sq.ft. (42.3 sq.m.) approx.

1ST FLOOR 456 sq.ft. (42.3 sq.m.) approx.

TOTAL FLOOR AREA: 911 sq.ft. (9.4.7 sq.ft.m) approx.
White very distingt has been made to sense the accuracy of the flooping contained here, neasurements of doors, windows, rooms and any other items are approximate and no responsibility is sizen for any error, orinison or mis-statement. This pain is for illustratine purposes only and should be used as such by any prospective purchaser. The services, syntems and applications shown have not been fested and no guarantee as to the mis-state of the services of