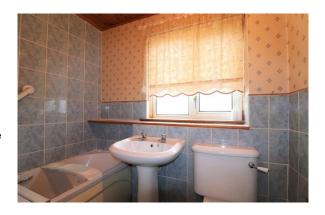

The bathroom consists of a WC, wash hand basin set over a pedestal and a bath with electric shower over. The room further

benefits from tiles to the floor and partially tiled walls.

The front garden is fully enclosed by a timber perimeter fence and consists of monoblock path leading to the property with an area of lawn. The rear garden consists of an area of lawn and paved path which lead to the rear entrance of the property. The garden includes an outbuilding which is ideal for storing garden equipment.