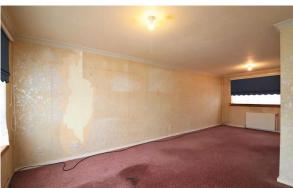

Overlooking the garden and street area, the lounge is a spacious room with carpet to the floor. From here, access is gained to the kitchen, which has base and wall units with coordinated worktops and space for a range of free standing appliances. The room has a built in storage cupboard and a PVCU/glazed door, which provides access to the rear garden.