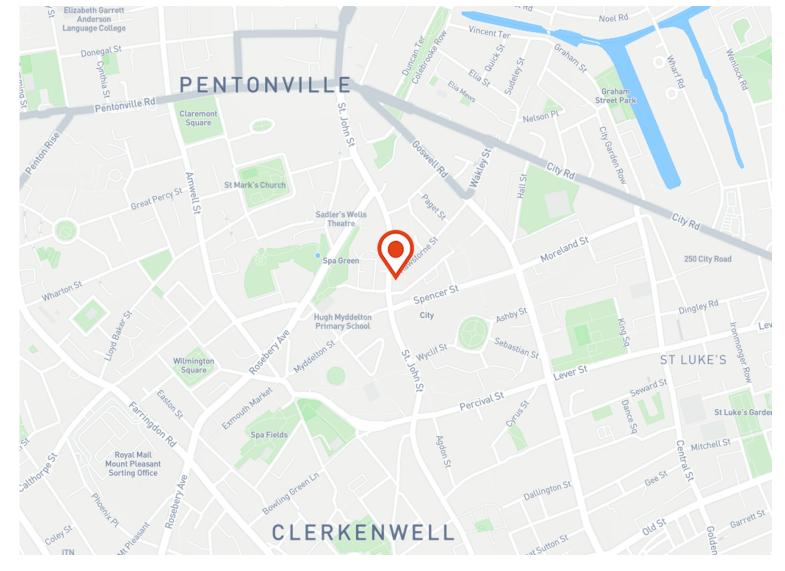

#### Location

Situated between Old Street, Farringdon & Angel stations, 300 St John Street benefits from the best of all these vibrant areas. Farringdon is exceptionally well-connected, being one of four interchanges in London where passengers can access National Rail, London Underground services and The Elizabeth Line.

Furthermore, Angel is one of Central London's most exciting locations to live, work and socialise. Local amenities include Sadler's Wells Theatre, O2 Academy Islington, Almeida Theatre, Screen On The Green, Islington Central, Camden Passage retail as well as Islington Business Design Centre, as well as being just moments away from the vibrant Exmouth Market, a buzzing social quarter, with gastro pubs, bars, shops, restaurants and cafés.