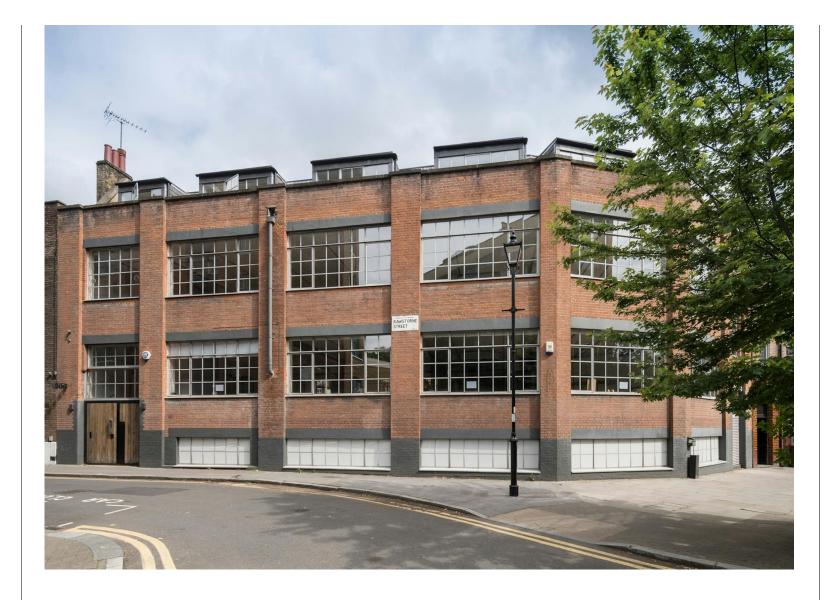

# Compton Clerkenwell 300 St. John Street ECIV 4PA Fully-fitted and newly refurbished office space available for rent on flexible lease terms with access to a communal courtyard. For Rent 2,224 ft<sup>2</sup> 020 7101 2020 compton.london

Clerkenwell 300 St. John Street ECIV 4PA

Fully-fitted and newly refurbished office space available for rent on flexible lease terms with access to a communal courtyard.

For Rent 2,224 ft<sup>2</sup>