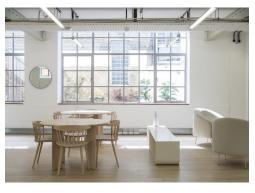

## **Description**

This fantastic courtyard floor has been newly refurbished and fully-fitted to include 22 workstations, 2 meeting rooms and a kitchenette.

The service charge includes cleaning, internet and utilities. The building itself offers a communal courtyard, communal WCs on each floor, bike storage and showers.

#### **Amenities**

- Fully-fitted office floor available on flexible lease terms
- **-** 22 workstations, with room to include more
- **–** Kitchenette
- **-** 2 meeting rooms
- Service charge includes cleaning, fibre internet and utilities
- Communal outside terrace
- **-** Shower facilities
- Bike racks