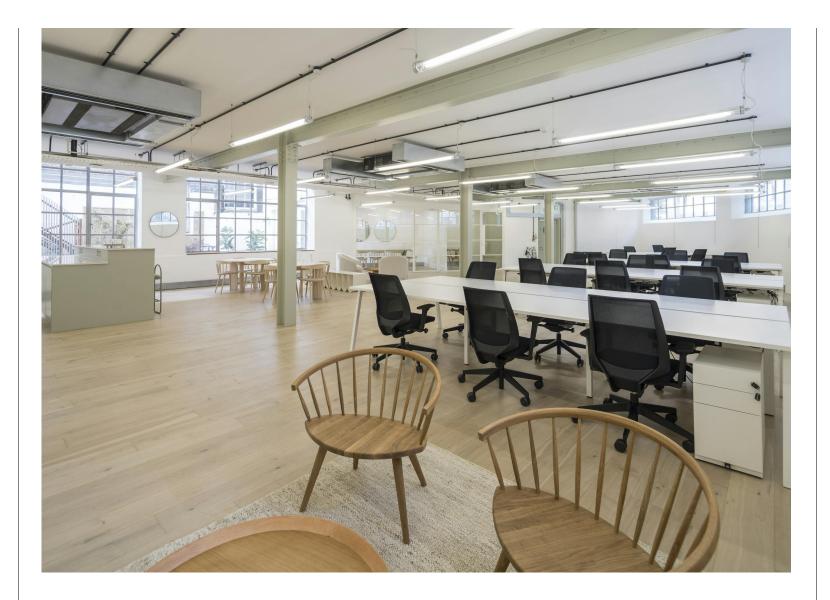

#### **Amenities**

- Fully-fitted office floor available on flexible lease terms
- **-** 22 workstations, with room to include more
- **–** Kitchenette
- **-** 2 meeting rooms
- Service charge includes cleaning, fibre internet and utilities
- Communal outside terrace
- **-** Shower facilities
- Bike racks

## **Description**

This fantastic courtyard floor has been newly refurbished and fully-fitted to include 22 workstations, 2 meeting rooms and a kitchenette.

The service charge includes cleaning, internet and utilities. The building itself offers a communal courtyard, communal WCs on each floor, bike storage and showers.