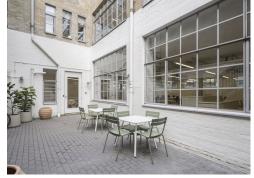

## **Description**

This fantastic courtyard floor has been newly refurbished and fully-fitted to include 22 workstations, 2 meeting rooms and a kitchenette.

The service charge includes cleaning, internet and utilities. The building itself offers a communal courtyard, communal WCs on each floor, bike storage and showers.