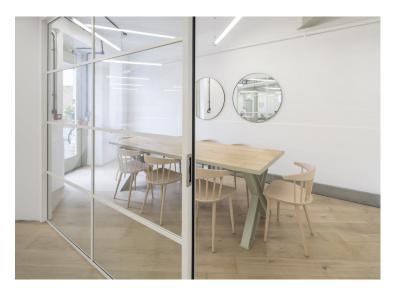

#### **Amenities**

- Fully-fitted office floor available on flexible lease terms
- **-** 22 workstations, with room to include more
- **–** Kitchenette
- **-** 2 meeting rooms
- Service charge includes cleaning, fibre internet and utilities
- Communal outside terrace
- **-** Shower facilities
- Bike racks

## **Description**

This fantastic courtyard floor has been newly refurbished and fully-fitted to include 22 workstations, 2 meeting rooms and a kitchenette.

The service charge includes cleaning, internet and utilities. The building itself offers a communal courtyard, communal WCs on each floor, bike storage and showers.