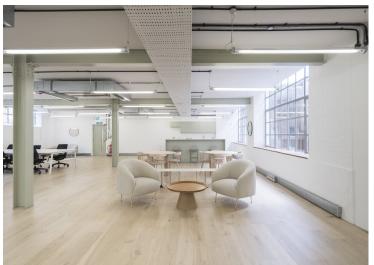

## **Description**

This fantastic courtyard floor has been newly refurbished and fully-fitted to include 22 workstations, 2 meeting rooms and a kitchenette.

The service charge includes cleaning, internet and utilities. The building itself offers a communal courtyard, communal WCs on each floor, bike storage and showers.

#### **Amenities**

- Fully-fitted office floor available on flexible lease terms
- **-** 22 workstations, with room to include more
- **–** Kitchenette
- **-** 2 meeting rooms
- Service charge includes cleaning, fibre internet and utilities
- Communal outside terrace
- **-** Shower facilities
- Bike racks