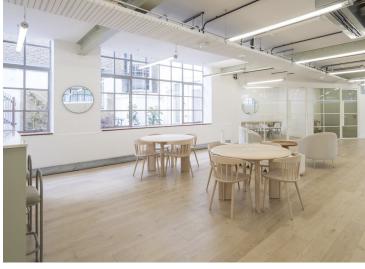

## **Description**

This fantastic courtyard floor has been newly refurbished and fully-fitted to include 22 workstations, 2 meeting rooms and a kitchenette.

The service charge includes cleaning, internet and utilities. The building itself offers a communal courtyard, communal WCs on each floor, bike storage and showers.

#### **Amenities**

- Fully-fitted office floor available on flexible lease terms
- **-** 22 workstations, with room to include more
- **–** Kitchenette
- **-** 2 meeting rooms
- Service charge includes cleaning, fibre internet and utilities
- Communal outside terrace
- **-** Shower facilities
- Bike racks