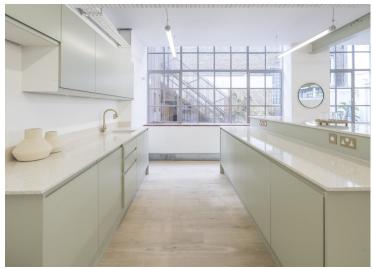

## **Description**

This fantastic courtyard floor has been newly refurbished and fully-fitted to include 22 workstations, 2 meeting rooms and a kitchenette.

The service charge includes cleaning, internet and utilities. The building itself offers a communal courtyard, communal WCs on each floor, bike storage and showers.

#### **Amenities**

- Fully-fitted office floor available on flexible lease terms
- **-** 22 workstations, with room to include more
- **–** Kitchenette
- **-** 2 meeting rooms
- Service charge includes cleaning, fibre internet and utilities
- Communal outside terrace
- **-** Shower facilities
- Bike racks