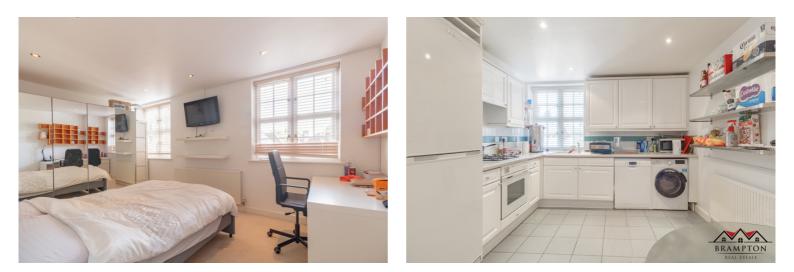

## HEATHVIEW COURT, CORRING WAY, HAMPSTEAD GARDENS SUBURB, NW11 £2,300 per month, For long let

Rare opportunity to live in this elegant, bright and spacious two bedroom, two bathroom apartment building on the first floor with porter, lift and gated underground car parking.

## HEATHVIEW COURT, CORRING WAY, HAMPSTEAD GARDENS SUBURB, NW11 7EF

\*2 Double Bedrooms \*2 Bathrooms \*First flooor \*Lift \*Bright and Spaciousreception room \*Large extended Hallway \*Eat in Kitchen \*Master bedroom (with Juliette balcony) \*Gated underground parking \*Porter

Located on the first floor of this sought after apartment building, this front facing two double bedroom, two bathroom flat offers a light and spacious living accommodation with a separate eat in kitchen.