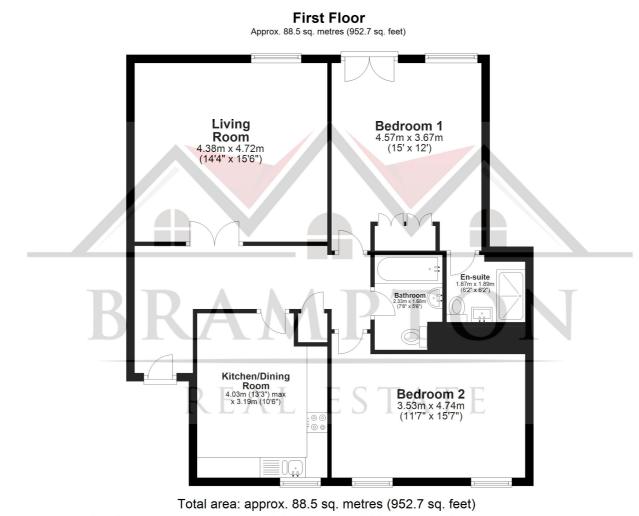

Heathview Court is only minutes walk away from Golders Green underground station and the beautiful Hampstead Heath extension, positioning itself in a peaceful and quiet suburb.

C

Floor Plan measurements are approximate and are for illustrative purposes only. While we do not doubt the floor plans accuracy, we make no guarantee, warranty or representation as to the accuracy and completeness of the floor plan. Plan produced using PlanUp.