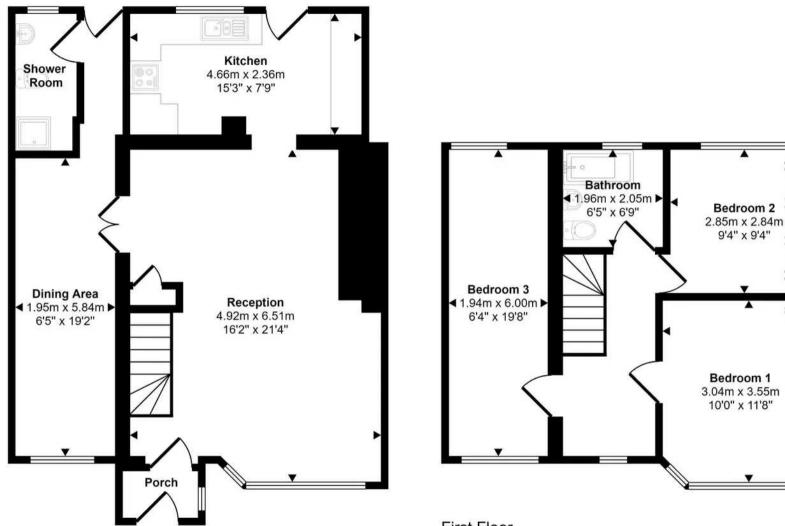

## Approx Gross Internal Area 109 sq m / 1174 sq ft

Ground Floor Approx 64 sq m / 691 sq ft

First Floor Approx 45 sq m / 483 sq ft