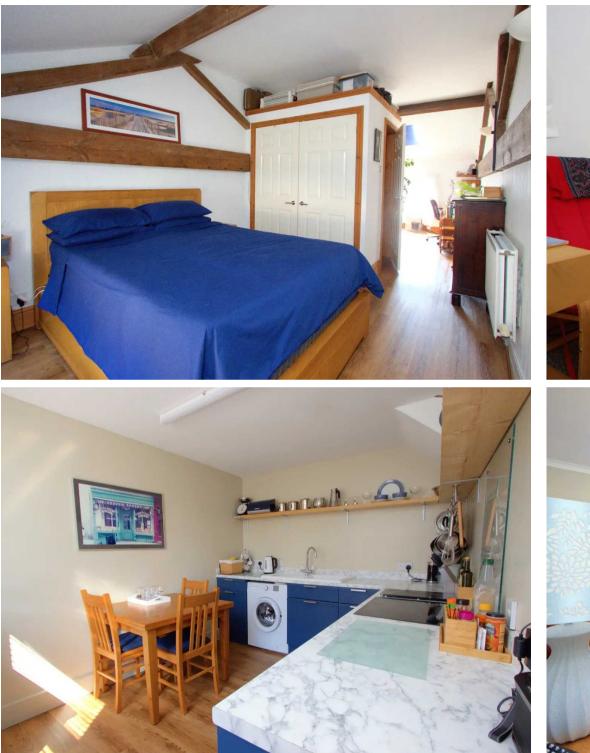

#### The Millfields, Plymouth, PL1 3NN

Beautiful and unique mid terrace home, set in the heart of The Millfields – Complete with a living room, kitchen and two bathrooms and a downstairs cloakroom, two double bedrooms, study, allocated parking space. East & westerly facing gardens.

Council Tax band: B

Tenure: Freehold

- Two Double Bedrooms
- Allocated off road parking space
- 24 Hour Security
- Conservation Area
- Yellow brick
- Main Bedroom with en-suite