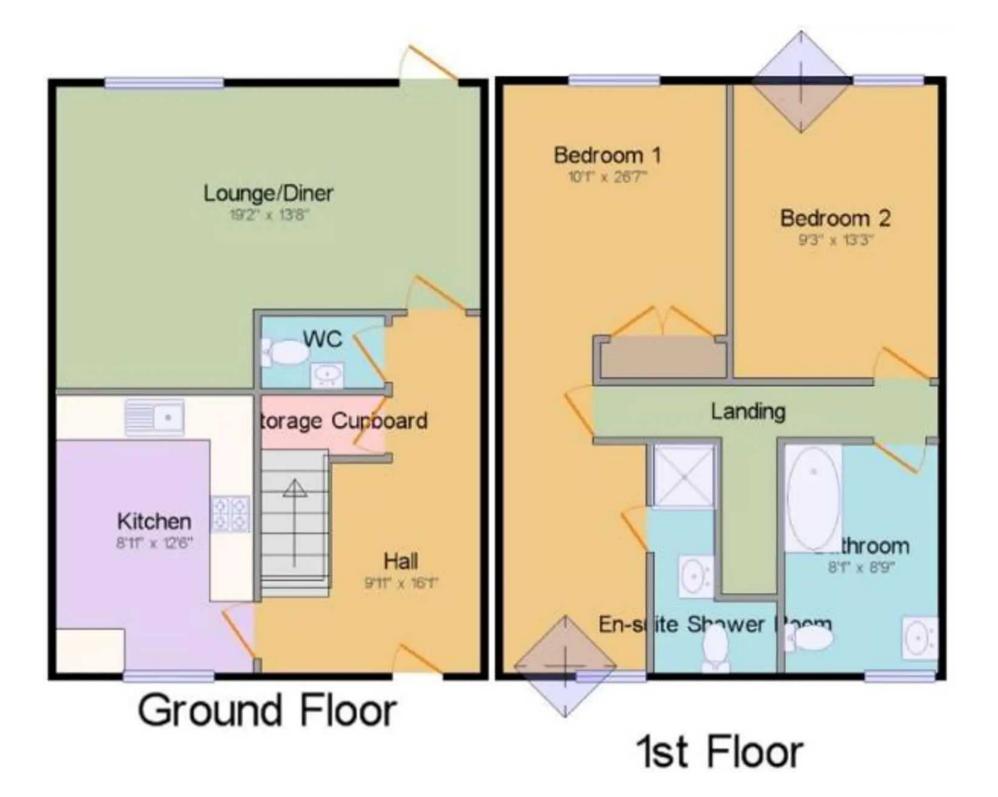

Council Tax band: B

Tenure: Freehold

- Two Double Bedrooms
- Allocated off road parking space
- 24 Hour Security
- Conservation Area
- Yellow brick
- Main Bedroom with en-suite

Welcome to our two bed terrace home in the heart of Plymouth, UK, located in The Millfields. This residence offers a remarkable living experience, combining modern comforts with timeless character and a prime location within a designated conservation area.