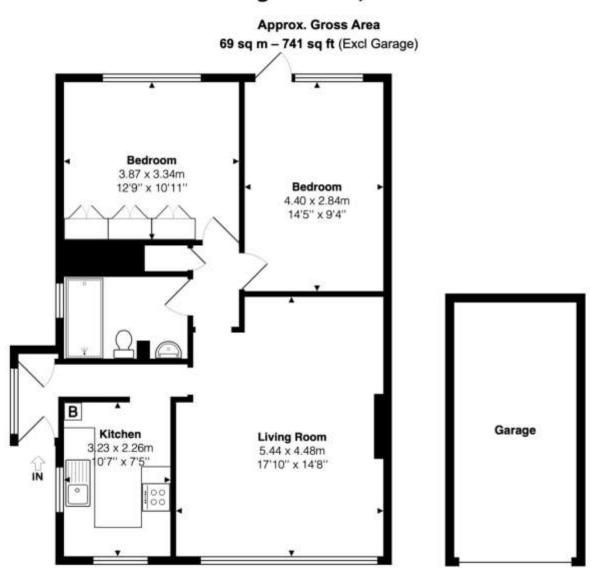

## 1 Bedford Court, Bedford Avenue, Little Chalfont, Buckinghamshire, HP6 6PX

This floor plan is provided by Expert Survey Solutions Ltd and is for indicative guidance only. Whilst every attempt has been made to ensure the accuracy of the floor plans contained here, measurements of doors, windows and rooms are approximate and no responsibility is taken for any error, omission or mis-statement. Details shown on this floorplan including all measurements, areas and proportions cannot be guaranteed by either the provider or Robsons and should not be relied upon. If there is any area where accuracy is required, please contact the selling agent for clarification.