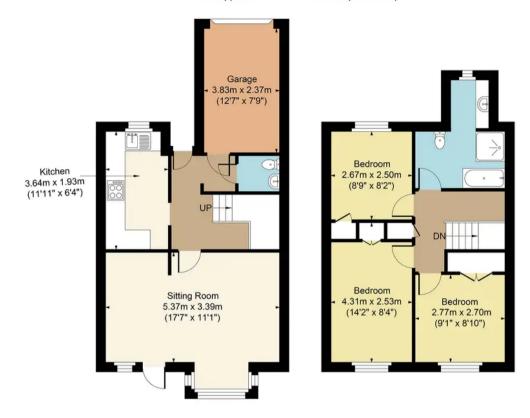

## 9 The Green Station Road, Moreton, GL56 0JZ

Main House Approx. Gross Internal Area:- 77.07 sq.m. 830 sq.ft. Garage Approx. Gross Area:- 8.92 sq.m. 96 sq.ft. Total Approx. Gross Area:- 85.99 sq.m. 926 sq.ft.

Ground Floor First Floor

FOR ILLUSTRATIVE PURPOSES ONLY-NOT TO SCALE

The position & size of doors, windows, appliances and other features are approximate only.

Denotes restricted head height

www.dmlphotography.co.uk