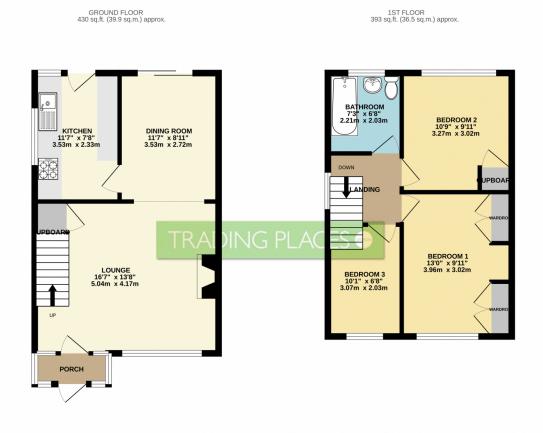

#### Offers over £275,000 Benbecula Way, Davyhulme, M41

TOTAL FLOOR AREA: 823 sq.ft. (76.4 sq.m.) approx.

Whist every attempts has been made to ensure the accuracy of the floopfain contained here, measurements of doors, wedows, rooms and any other items are approximate and no responsibility is taken for any error, omission or me-schement. This plan is for identifiating proposed conjugated by the floor of the instruction of the only and book for each such that you prospective parchaser. The last of the floor o