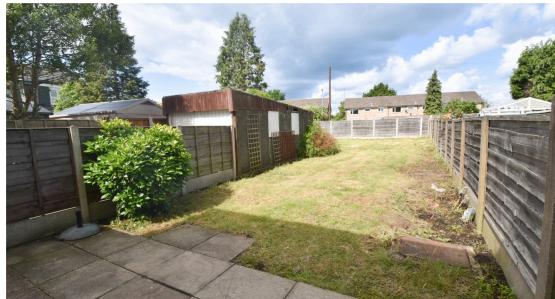

### Offers over £275,000 Benbecula Way, Davyhulme, M41

\*\* LARGE REAR GARDEN\*\*\*TRADING PLACES ESTATE AGENTS are pleased to offer for sale this THREE BEDROOM semi detached property which is in need of some cosmetic updating situated on the ever popular 'Wimpy Estate' in Davyhulme with a very large back garden. This property is convenient for bus routes, the Trafford Centre, local schools and the George Carnall Leisure Centre and in brief the accommodation comprises; welcoming entrance porch, a spacious living room which opens into a dining room with patio doors leading out to the rear garden. The kitchen itself has wall and base units with contrasting worksurfaces above. To the first floor there are three good sized bedrooms and a three piece white bathroom. Externally, a long driveway provides ample off road parking leading to a single garage. Whilst to the rear, a large private garden can be found mainly laid to lawn with patio area ideal for a table and chairs during those summer months. This property is warmed by gas central heating is uPVC double glazed throughout.