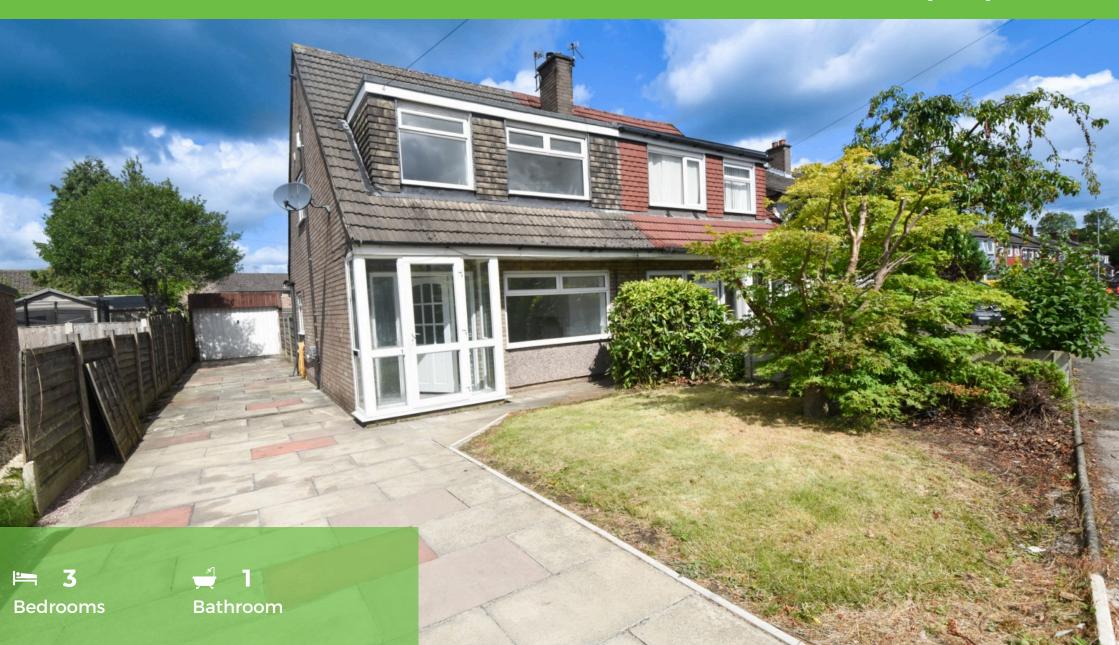

### Offers over £275,000 Benbecula Way, Davyhulme, M41

\*\* LARGE REAR GARDEN\*\*\*TRADING PLACES ESTATE AGENTS are pleased to offer for sale this THREE BEDROOM semi detached property which is in need of some cosmetic updating situated on the ever popular 'Wimpy Estate' in Davyhulme with a very large back garden. This property is convenient for bus routes, the Trafford Centre, local schools and the George Carnall Leisure Centre and in brief the accommodation comprises; welcoming entrance porch, a spacious living room which opens into a dining room with patio doors leading out to the rear garden. The kitchen itself has wall and base units with contrasting worksurfaces above. To the first floor there are three good sized bedrooms and a three piece white bathroom. Externally, a long driveway provides ample off road parking leading to a single garage. Whilst to the rear, a large private garden can be found mainly laid to lawn with patio area ideal for a table and chairs during those summer months. This property is warmed by gas central heating is uPVC double glazed throughout.