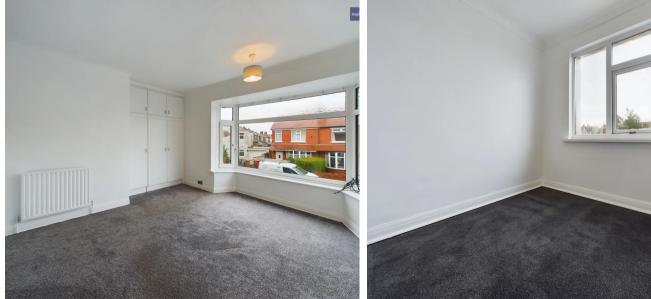

#### Bedroom 1

12' 8" x 12' 5" (3.85m x 3.79m) UPVC double glazed walk in bay window to the front elevation, fitted storage cupboard, radiator.

#### Bedroom 2

7' 10" x 7' 7" (2.39m x 2.31m) UPVC double glazed window to the rear elevation, radiator.