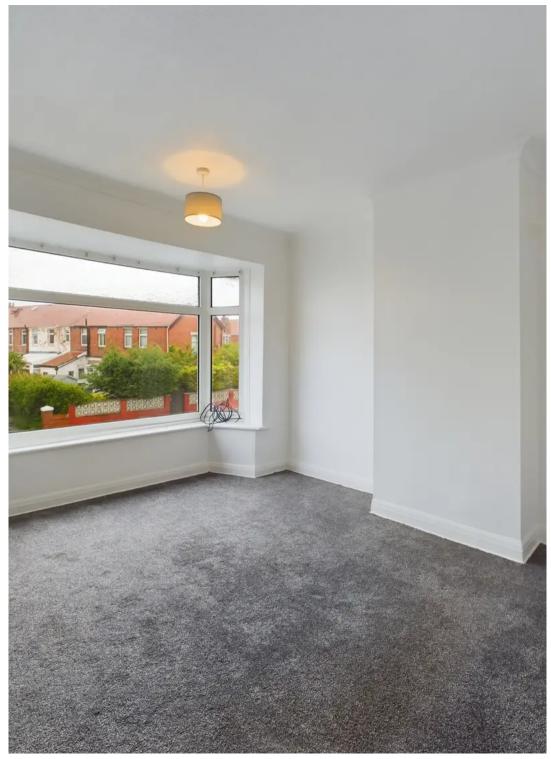

#### Lounge

12' 11" x 11' 1" (3.93m x 3.38m) UPVC double glazed walk in bay window to the front elevation, fireplace, radiator.

#### Bedroom 1

12' 8" x 12' 5" (3.85m x 3.79m) UPVC double glazed walk in bay window to the front elevation, fitted storage cupboard, radiator.