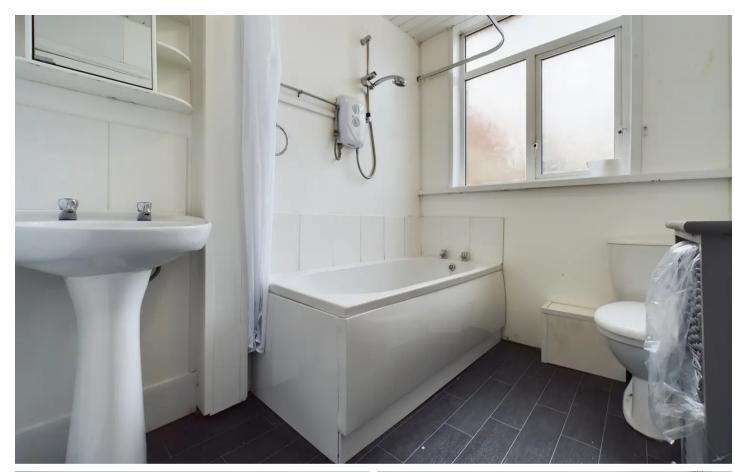

#### Bathroom

# 7′ 12″ x 5′ 10″ (2.43m x 1.77m)

Three piece suite comprising of white panelled bath overhead shower, pedestal hand wash basin, low flush WC, UPVC double glazed opaque window.