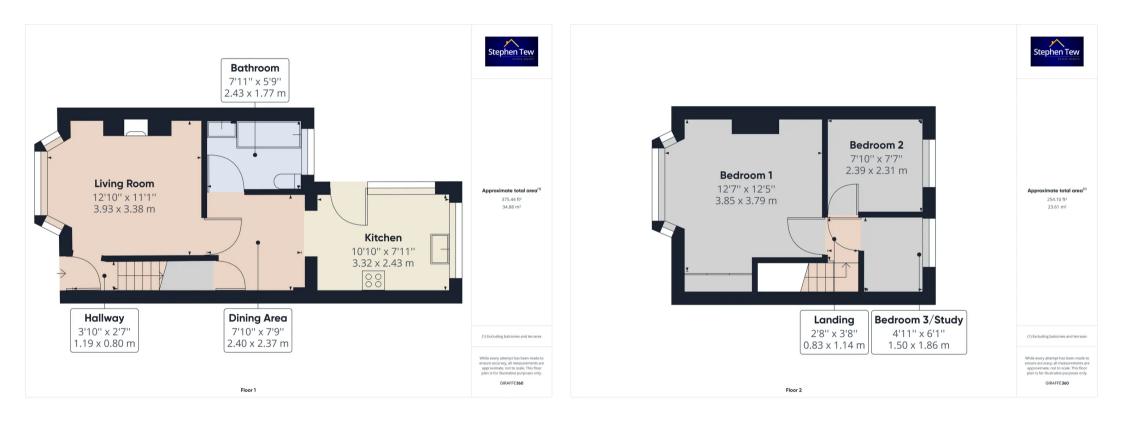

#### Lounge

12' 11" x 11' 1" (3.93m x 3.38m) UPVC double glazed walk in bay window to the front elevation, fireplace, radiator.

#### 18' 8" x 7' 12" (5.69m x 2.43m)

Kitchen Diner comprising of a matching range of base and wall units, oven with four ring has hob, plumbing for washing machine. UPVC double glazed windows to the side and rear elevation, under stairs storage, door providing access to rear garden. Radiator.

# 7′ 12″ x 5′ 10″ (2.43m x 1.77m)

Three piece suite comprising of white panelled bath overhead shower, pedestal hand wash basin, low flush WC, UPVC double glazed opaque window.

#### Bedroom 1

12' 8" x 12' 5" (3.85m x 3.79m) UPVC double glazed walk in bay window to the front elevation, fitted storage cupboard, radiator.

#### Bedroom 2

7' 10" x 7' 7" (2.39m x 2.31m) UPVC double glazed window to the rear elevation, radiator.

# Bedroom 3/Study 4' 11" x 6' 1" (1.5m x 1.86m) UPVC double glazed window to the rear elevation.