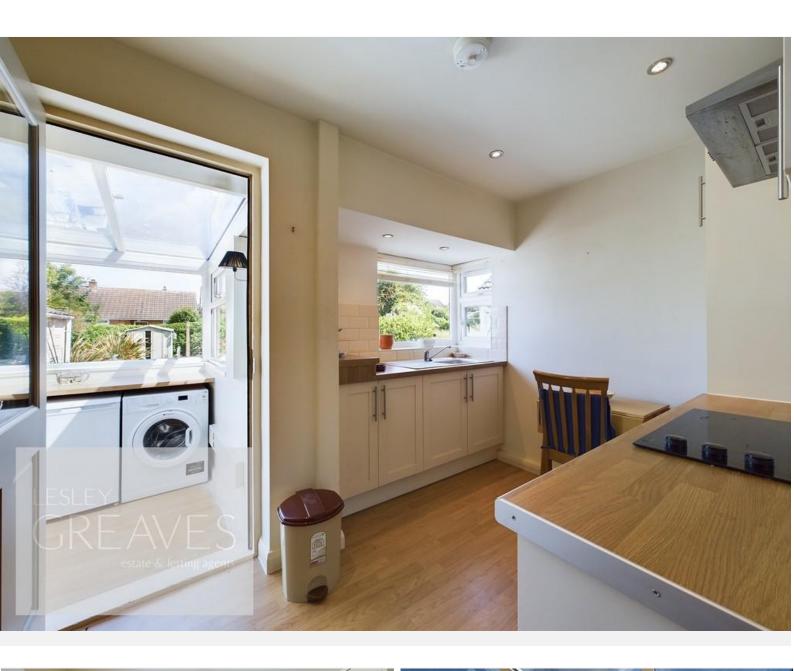

## LESLEY GREAVES estate & letting agents

£225,000 Cranston Avenue, Arnold, Nottingham NG5 8DP EPC Rating C

Modernised semi-detached bungalow offered for sale with no upward chain. In brief, the accommodation comprises an entrance hall, with access to the loft, living room with duel aspect window and feature living flame gas fire, two bedrooms, re-fitted shower room with an electric shower, shaker style cream kitchen with fitted oven and door through to a utility room with matching units, space and plumbing for a washing machine and dryer. To the front is a lawned garden with borders for plants and shrubs and a driveway to the side providing off street parking and access to the garage. There is gated access to the lawned rear garden with paved patio area. Arnold is a busy market town with great public transport links to Nottingham City Centre. There are local primary and secondary schools in the area, supermarkets, a leisure centre, eateries, public houses and an assortment of shops.

## Freehold

ENTRANCE HALL 15' 1" x 3' 8" (4.6m x 1.12m)

LIVING ROOM 13' 10" x 12' 9" (4.22m x 3.89m)

SHOWER ROOM 6' 6" x 6' 4" (1.98m x 1.93m)

KITCHEN 10' 3" x 8' 8" to the maximum, into recess (3.12m x 2.64m)