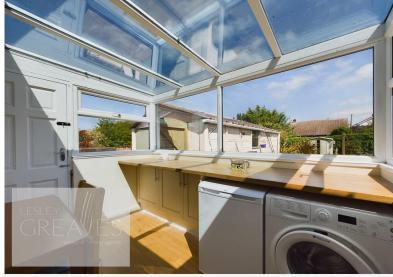

## LESLEY GREAVES estate & letting agents

£225,000 Cranston Avenue, Arnold, Nottingham NG5 8DP EPC Rating C

Modernised semi-detached bungalow offered for sale with no upward chain. In brief, the accommodation comprises an entrance hall, with access to the loft, living room with duel aspect window and feature living flame gas fire, two bedrooms, re-fitted shower room with an electric shower, shaker style cream kitchen with fitted oven and door through to a utility room with matching units, space and plumbing for a washing machine and dryer. To the front is a lawned garden with borders for plants and shrubs and a driveway to the side providing off street parking and access to the garage. There is gated access to the lawned rear garden with paved patio area. Arnold is a busy market town with great public transport links to Nottingham City Centre. There are local primary and secondary schools in the area, supermarkets, a leisure centre, eateries, public houses and an assortment of shops.

LEAN TO UTILITY 9' 3" x 6' 8" (2.82m x 2.03m)

BEDROOM ONE 11' 3" x 10' 11" into recess (3.43 m x 3.33 m)

BEDROOM TWO 10'5" x 7' 9" (3.18m x 2.36m)

COUNCIL TAXBAND: B

LOCAL AUTHORITY: Gedling Borough Council