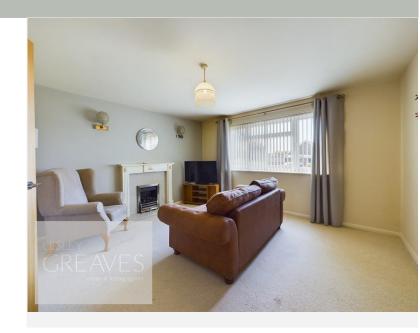

## LESLEY GREAVES estate & letting agents

£225,000 Cranston Avenue, Arnold, Nottingham NG5 8DP EPC Rating C

Modernised semi-detached bungalow offered for sale with no upward chain. In brief, the accommodation comprises an entrance hall, with access to the loft, living room with duel aspect window and feature living flame gas fire, two bedrooms, re-fitted shower room with an electric shower, shaker style cream kitchen with fitted oven and door through to a utility room with matching units, space and plumbing for a washing machine and dryer. To the front is a lawned garden with borders for plants and shrubs and a driveway to the side providing off street parking and access to the garage. There is gated access to the lawned rear garden with paved patio area. Arnold is a busy market town with great public transport links to Nottingham City Centre. There are local primary and secondary schools in the area, supermarkets, a leisure centre, eateries, public houses and an assortment of shops.

## Freehold

ENTRANCE HALL 15' 1" x 3' 8" (4.6m x 1.12m)

LIVING ROOM 13' 10" x 12' 9" (4.22m x 3.89m)

SHOWER ROOM 6' 6" x 6' 4" (1.98m x 1.93m)

KITCHEN 10' 3" x 8' 8" to the maximum, into recess (3.12m x 2.64m)