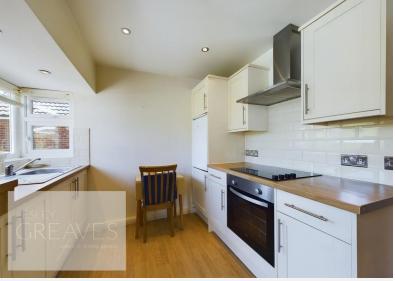

## LESLEY GREAVES estate & letting agents

£225,000 Cranston Avenue, Arnold, Nottingham NG5 8DP EPC Rating C

Modernised semi-detached bungalow offered for sale with no upward chain. In brief, the accommodation comprises an entrance hall, with access to the loft, living room with duel aspect window and feature living flame gas fire, two bedrooms, re-fitted shower room with an electric shower, shaker style cream kitchen with fitted oven and door through to a utility room with matching units, space and plumbing for a washing machine and dryer. To the front is a lawned garden with borders for plants and shrubs and a driveway to the side providing off street parking and access to the garage. There is gated access to the lawned rear garden with paved patio area. Arnold is a busy market town with great public transport links to Nottingham City Centre. There are local primary and secondary schools in the area, supermarkets, a leisure centre, eateries, public houses and an assortment of shops.

## Freehold

ENTRANCE HALL 15' 1" x 3' 8" (4.6m x 1.12m)

LIVING ROOM 13' 10" x 12' 9" (4.22m x 3.89m)

SHOWER ROOM 6' 6" x 6' 4" (1.98m x 1.93m)

KITCHEN 10' 3" x 8' 8" to the maximum, into recess (3.12m x 2.64m)