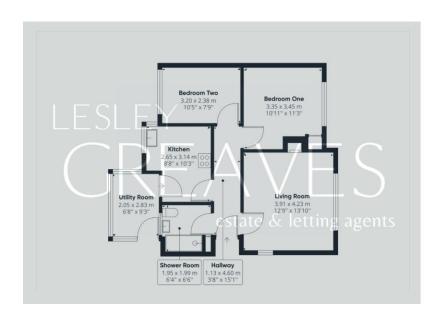

## Freehold

ENTRANCE HALL 15' 1" x 3' 8" (4.6m x 1.12m)

LIVING ROOM 13' 10" x 12' 9" (4.22m x 3.89m)

SHOWER ROOM 6' 6" x 6' 4" (1.98m x 1.93m)

KITCHEN 10' 3" x 8' 8" to the maximum, into recess (3.12m x 2.64m)

LEAN TO UTILITY 9' 3" x 6' 8" (2.82m x 2.03m)

BEDROOM ONE 11' 3" x 10' 11" into recess (3.43 m x 3.33 m)

BEDROOM TWO 10'5" x 7' 9" (3.18m x 2.36m)

COUNCIL TAXBAND: B

LOCAL AUTHORITY: Gedling Borough Council