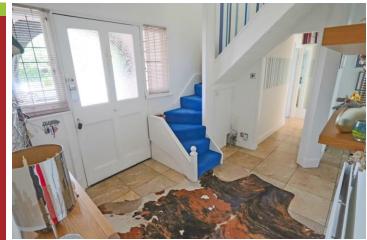

## **Ground Floor** Approx. 91.9 sq. metres (989.0 sq. feet) Utility 2.95m x 1.42m (9'8" x 4'8") Conservatory 4.22m (13'10") max x 2.96m (9'9") First Floor Approx. 33.5 sq. metres (360.9 sq. feet) Study/ Bedroom 3 En-suite 3.03m x 2.56m (9'11" x 8'5") Shower Kitchen Room 3.57m x 2.85m (11'9" x 9'4") Room 7.62m (25') max x 3.66m (12') Bedroom 1 5.43m (17'10") x 4.96m (16'3") max Walk-in Wardrobe Loft Entrance Hall Bedroom 2 4.09m (13'5") max x 3.80m (12'6")