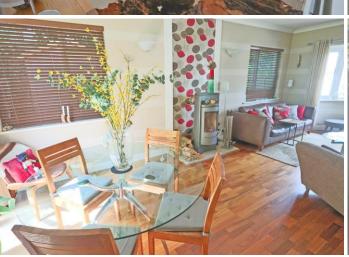

## **Ground Floor** Approx. 91.9 sq. metres (989.0 sq. feet) Utility 2.95m x 1.42m (9'8" x 4'8") Conservatory 4.22m (13'10") max x 2.96m (9'9") First Floor Approx. 33.5 sq. metres (360.9 sq. feet) Study/ Bedroom 3 En-suite 3.03m x 2.56m (9'11" x 8'5") Shower Kitchen Room 3.57m x 2.85m (11'9" x 9'4") Room 7.62m (25') max x 3.66m (12') Bedroom 1 5.43m (17'10") x 4.96m (16'3") max Walk-in Wardrobe Loft Entrance Hall Bedroom 2 4.09m (13'5") max x 3.80m (12'6")