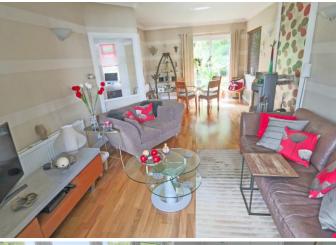

## **Ground Floor** Approx. 91.9 sq. metres (989.0 sq. feet) Utility 2.95m x 1.42m (9'8" x 4'8") Conservatory 4.22m (13'10") max x 2.96m (9'9") First Floor Approx. 33.5 sq. metres (360.9 sq. feet) Study/ Bedroom 3 En-suite 3.03m x 2.56m (9'11" x 8'5") Shower Kitchen Room 3.57m x 2.85m (11'9" x 9'4") Room 7.62m (25') max x 3.66m (12') Bedroom 1 5.43m (17'10") x 4.96m (16'3") max Walk-in Wardrobe Loft Entrance Hall Bedroom 2 4.09m (13'5") max x 3.80m (12'6")