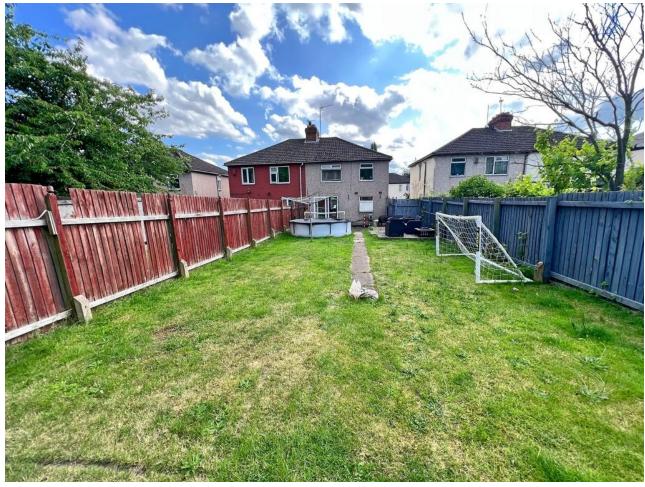

## 12 Houldsworth Crescent, Holbrooks, Coventry, CV6 4HJ

Benburys is delighted to offer this three-bedroom semi-detached family home, located in the sought-after area of Holbrooks, Coventry. Boasting a spacious layout, the property features an entrance hallway, a generously proportioned through lounge dining room, kitchen, and three comfortable bedrooms along with a family bathroom on the first floor. The large rear garden adds to the appeal of the property, providing ample space for outdoor activities.

## **Property Description**

DESCRIPTION Benburys is delighted to offer this threebedroom semi-detached family home, located in the soughtafter area of Holbrooks, Coventry.

Situated within the highly regarded school catchments of President Kennedy Secondary School and Parkgate Primary, this property offers excellent educational opportunities for families. Additionally, its convenient proximity to local amenities and motorway networks ensures easy access to everyday essentials and convenient commuting.

While some renovation work may be required, the prime location and spaciousness of this property make it an enticing investment opportunity. Whether you're a first-time buyer or an investor seeking potential, this property holds great promise.