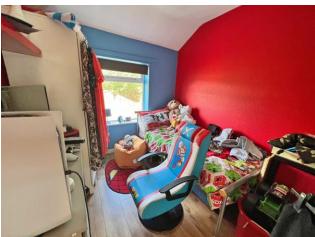

LOUNGE/DINER 11' 11" x 22' 3" (3.648m x 6.784m)

KITCHEN 8' 3" x 11' 0" (2.526m x 3.377m)

FRONT BEDROOM 9' 3" x 10' 3" (2.823m x 3.137m)

BEDROOM TWO 9' 3" x 10' 3" (2.823m x 3.137m)

BEDROOM THREE 7' 2" x 9' 6" (2.201m x 2.92 om)