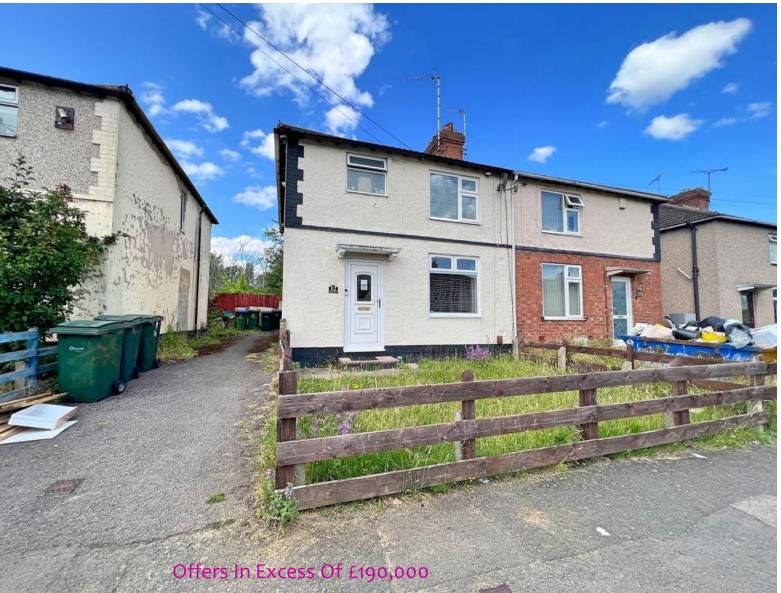

## 12 Houldsworth Crescent, Holbrooks, Coventry, CV6 4HJ

Benburys is delighted to offer this three-bedroom semi-detached family home, located in the sought-after area of Holbrooks, Coventry. Boasting a spacious layout, the property features an entrance hallway, a generously proportioned through lounge dining room, kitchen, and three comfortable bedrooms along with a family bathroom on the first floor. The large rear garden adds to the appeal of the property, providing ample space for outdoor activities.

## **Property Description**

DESCRIPTION Benburys is delighted to offer this threebedroom semi-detached family home, located in the soughtafter area of Holbrooks, Coventry.

Situated within the highly regarded school catchments of President Kennedy Secondary School and Parkgate Primary, this property offers excellent educational opportunities for families. Additionally, its convenient proximity to local amenities and motorway networks ensures easy access to everyday essentials and convenient commuting.