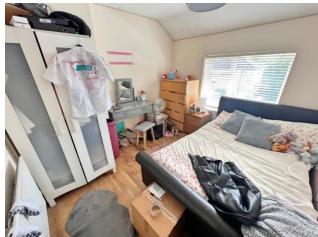

LOUNGE/DINER 11' 11" x 22' 3" (3.648m x 6.784m)

KITCHEN 8' 3" x 11' 0" (2.526m x 3.377m)

FRONT BEDROOM 9' 3" x 10' 3" (2.823m x 3.137m)

BEDROOM TWO 9' 3" x 10' 3" (2.823m x 3.137m)

BEDROOM THREE 7' 2" x 9' 6" (2.201m x 2.92 om)