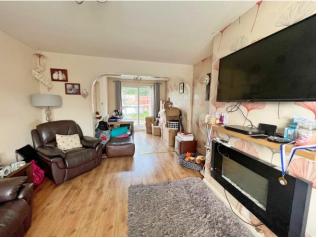

## 12 Houldsworth Crescent, Holbrooks, Coventry, CV6 4HJ

Benburys is delighted to offer this three-bedroom semi-detached family home, located in the sought-after area of Holbrooks, Coventry. Boasting a spacious layout, the property features an entrance hallway, a generously proportioned through lounge dining room, kitchen, and three comfortable bedrooms along with a family bathroom on the first floor. The large rear garden adds to the appeal of the property, providing ample space for outdoor activities.

LOUNGE/DINER 11' 11" x 22' 3" (3.648m x 6.784m)

KITCHEN 8' 3" x 11' 0" (2.526m x 3.377m)

FRONT BEDROOM 9' 3" x 10' 3" (2.823m x 3.137m)

BEDROOM TWO 9' 3" x 10' 3" (2.823m x 3.137m)

BEDROOM THREE 7' 2" x 9' 6" (2.201m x 2.92 om)