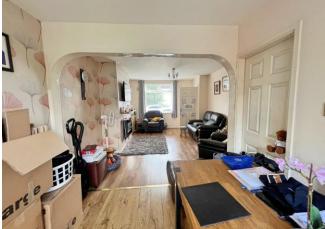

## 12 Houldsworth Crescent, Holbrooks, Coventry, CV6 4HJ

Benburys is delighted to offer this three-bedroom semi-detached family home, located in the sought-after area of Holbrooks, Coventry. Boasting a spacious layout, the property features an entrance hallway, a generously proportioned through lounge dining room, kitchen, and three comfortable bedrooms along with a family bathroom on the first floor. The large rear garden adds to the appeal of the property, providing ample space for outdoor activities.

LOUNGE/DINER 11' 11" x 22' 3" (3.648m x 6.784m)

KITCHEN 8' 3" x 11' 0" (2.526m x 3.377m)

FRONT BEDROOM 9' 3" x 10' 3" (2.823m x 3.137m)

BEDROOM TWO 9' 3" x 10' 3" (2.823m x 3.137m)

BEDROOM THREE 7' 2" x 9' 6" (2.201m x 2.92 om)