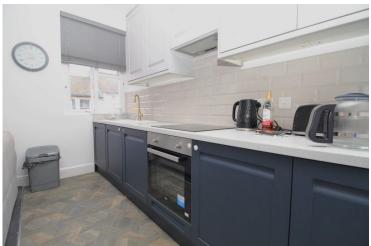

On entering the property the first thing you notice is how bright and airy it is. Internally the property consists of; a fully fitted open plan modern kitchen, family bathroom, spacious lounge with ample size for a dining room table and two very well sized double bedrooms.

#### **FIRST FLOOR FLAT**

**ENTRANCE HALL** 

SITTING ROOM / KITCHEN 16' 1" x 11' 9" (4.9m x 3.58m)

BEDROOM ONE 12' 1" x 10' 4" (3.68m x 3.15m)

**BATHROOM** 

BEDROOM TWO 10' 8" x 8' 8" (3.25m x 2.64m)