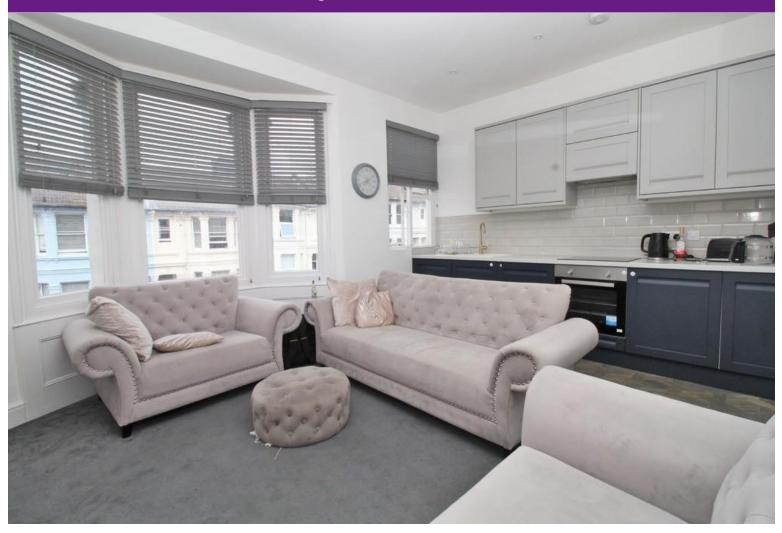

On entering the property the first thing you notice is how bright and airy it is. Internally the property consists of; a fully fitted open plan modern kitchen, family bathroom, spacious lounge with ample size for a dining room table and two very well sized double bedrooms.

#### **FIRST FLOOR FLAT**

**ENTRANCE HALL** 

SITTING ROOM / KITCHEN 16' 1" x 11' 9" (4.9m x 3.58m)

BEDROOM ONE 12' 1" x 10' 4" (3.68m x 3.15m)

**BATHROOM** 

BEDROOM TWO 10' 8" x 8' 8" (3.25m x 2.64m)