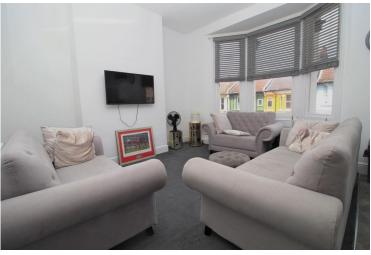

On entering the property the first thing you notice is how bright and airy it is. Internally the property consists of; a fully fitted open plan modern kitchen, family bathroom, spacious lounge with ample size for a dining room table and two very well sized double bedrooms.

#### **FIRST FLOOR FLAT**

**ENTRANCE HALL** 

SITTING ROOM / KITCHEN 16' 1" x 11' 9" (4.9m x 3.58m)

BEDROOM ONE 12' 1" x 10' 4" (3.68m x 3.15m)

**BATHROOM** 

BEDROOM TWO 10' 8" x 8' 8" (3.25m x 2.64m)