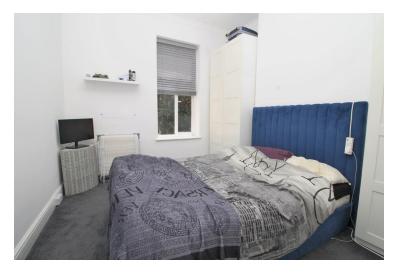

On entering the property the first thing you notice is how bright and airy it is. Internally the property consists of; a fully fitted open plan modern kitchen, family bathroom, spacious lounge with ample size for a dining room table and two very well sized double bedrooms.

#### **FIRST FLOOR FLAT**

**ENTRANCE HALL** 

SITTING ROOM / KITCHEN 16' 1" x 11' 9" (4.9m x 3.58m)

BEDROOM ONE 12' 1" x 10' 4" (3.68m x 3.15m)

**BATHROOM** 

BEDROOM TWO 10' 8" x 8' 8" (3.25m x 2.64m)