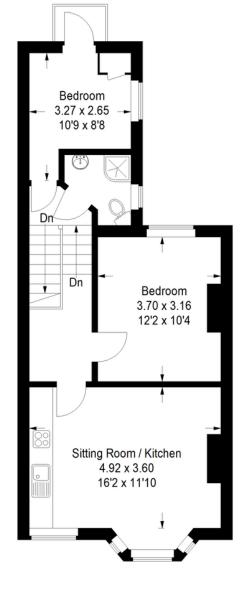

#### Gladstone Place, Brighton, BN2 3QE

Approximate Gross Internal Area = 51.4 sq m / 553 sq ft

#### Accommodation

#### **FIRST FLOOR FLAT**

**ENTRANCE HALL** 

SITTING ROOM / KITCHEN 16' 1" x 11' 9" (4.9m x 3.58m)

BEDROOM ONE 12' 1" x 10' 4" (3.68m x 3.15m)

**BATHROOM** 

BEDROOM TWO 10' 8" x 8' 8" (3.25m x 2.64m)