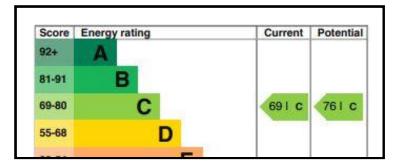

re available.

Excellent schools are nearby and the area is both friendly and welcoming for families.

#### Gladstone Place, Brighton, BN2 3QE

Approximate Gross Internal Area = 51.4 sq m / 553 sq ft







#### Accommodation

#### **FIRST FLOOR FLAT**

**ENTRANCE HALL** 

SITTING ROOM / KITCHEN 16' 1" x 11' 9" (4.9m x 3.58m)

BEDROOM ONE 12' 1" x 10' 4" (3.68m x 3.15m)

**BATHROOM** 

BEDROOM TWO 10' 8" x 8' 8" (3.25m x 2.64m)











#### What to do next

If you would like to see this property internally, then please call Tel 01273 771111 or email us on westernrd@phillipsandstill.co.uk and we can arrange an appointment for you to view

After you have viewed this property, feel free to contact us regarding any questions you have or if you would like to place an offer on the property.



#### **Agents Note:**

Whilst every care has been taken to prepare these sales particulars, they are for guidance purposes only. All measurements are approximate are for general guidance purposes only and whilst every care has been taken to ensure their accuracy, they should not be relied upon and potential buyers are advised to recheck the measurements.

### Helpful Buying Information

We recognise that buying a property is a big commitment and therefore recommend that you visit the local authority website (contact the branch for details) and the following websites for more helpful information about the property and local area before proceeding:

www.environment-agency.gov.uk
www.landregistry.gov.uk
www.gov.uk/green-deal-energy-saving-measures
www.homeoffice.gov.uk
www.helptobuy.org.uk