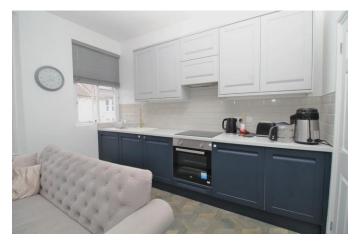

On entering the property the first thing you notice is how bright and airy it is. Internally the property consists of; a fully fitted open plan modern kitchen, family bathroom, spacious lounge with ample size for a dining room table and two very well sized double bedrooms.

#### **FIRST FLOOR FLAT**

**ENTRANCE HALL** 

SITTING ROOM / KITCHEN 16' 1" x 11' 9" (4.9m x 3.58m)

BEDROOM ONE 12' 1" x 10' 4" (3.68m x 3.15m)

**BATHROOM** 

BEDROOM TWO 10' 8" x 8' 8" (3.25m x 2.64m)