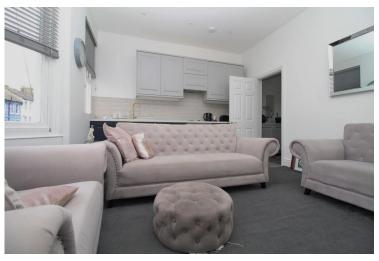

On entering the property the first thing you notice is how bright and airy it is. Internally the property consists of; a fully fitted open plan modern kitchen, family bathroom, spacious lounge with ample size for a dining room table and two very well sized double bedrooms.

#### **FIRST FLOOR FLAT**

**ENTRANCE HALL** 

SITTING ROOM / KITCHEN 16' 1" x 11' 9" (4.9m x 3.58m)

BEDROOM ONE 12' 1" x 10' 4" (3.68m x 3.15m)

**BATHROOM** 

BEDROOM TWO 10' 8" x 8' 8" (3.25m x 2.64m)