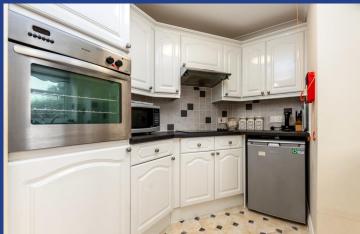

#### **KITCHEN**

7'9" x 8' 10" (02.37m x 02.71m)
Fitted with a range of base and eye level units with worktops over. Built in oven, electric hob and cooker hood over. Inset sink unit plus drainer. Space for washing machine or dishwasher and space for under counter fridge/freezer. Window to rear.