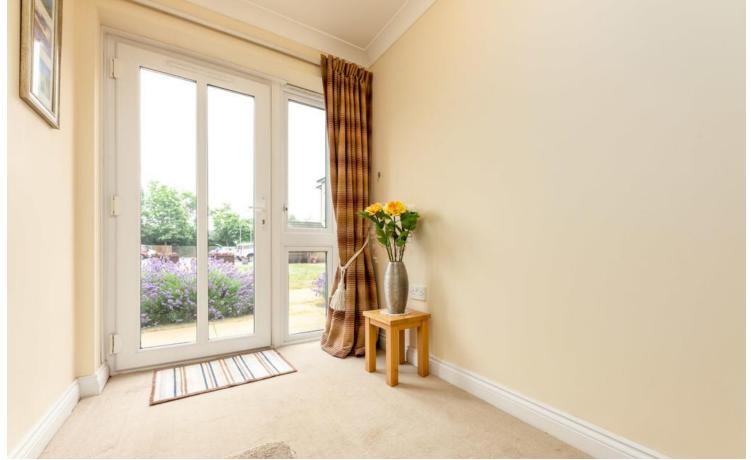

#### LOUNGE

21' 11" x 10' 0" (6.69m x 3.07m)

Opening to kitchen. Wall mounted electric heater. UPVC double glazed door leading to communal gardens.