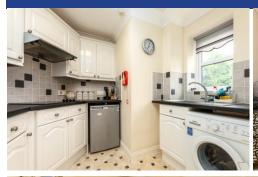

#### **KITCHEN**

7'9" x 8' 10" (02.37m x 02.71m)
Fitted with a range of base and eye level units with worktops over. Built in oven, electric hob and cooker hood over. Inset sink unit plus drainer. Space for washing machine or dishwasher and space for under counter fridge/freezer. Window to rear.