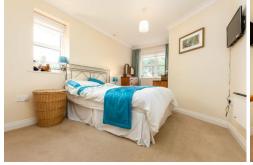

#### **BEDROOM**

14' 1" x 9' 6" (04.30m x 02.91m) Built in double wardrobes. Wall mounted electric heater. Window overlooking communal gardens.