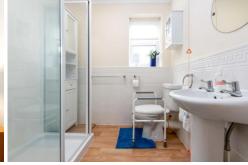

#### **SHOWER ROOM**

Fitted with a three piece bathroom suite comprising of a walk shower, WC and wash hand basin. Wall mounted electric heater.