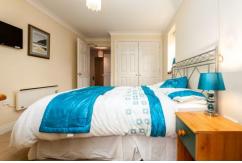

#### **BEDROOM**

14' 1" x 9' 6" (04.30m x 02.91m) Built in double wardrobes. Wall mounted electric heater. Window overlooking communal gardens.