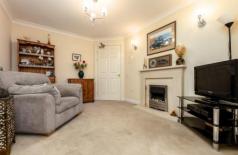

#### LOUNGE

21' 11" x 10' 0" (6.69m x 3.07m)

Opening to kitchen. Wall mounted electric heater. UPVC double glazed door leading to communal gardens.