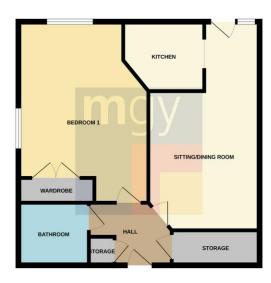

Internally the property accommodation briefly comprises; Hallway, lounge open plan to kitchen, bedroom one and bathroom complete with three piece suite.

The development also benefits from lift, communal lounge, laundry and guest facilities. Externally the property benefits from allocated parking as well as visitor parking.

#### HALL

Enter into hall with access leading to lounge, bedroom and bathroom. X2 Spacious storage cupboards.

### Latteys Close, Cardiff, CF14 4PZ

**GROUND FLOOR** 

Whitel overly attempt has been made to essuare the accuracy of the flavoplan contained from, measurements of doors, wholens, comms and every other beens are approximate and no responsibility in taken to any error, emission or min-standerself. This plan is for flavorable proposed only and should be used so only by any prospective personal produces. The certain is graded applications forms have not been tested and do guestions of the proposed only and the prop