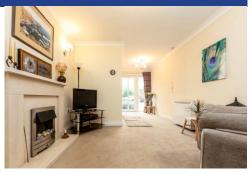

#### LOUNGE

21' 11" x 10' 0" (6.69m x 3.07m)

Opening to kitchen. Wall mounted electric heater. UPVC double glazed door leading to communal gardens.