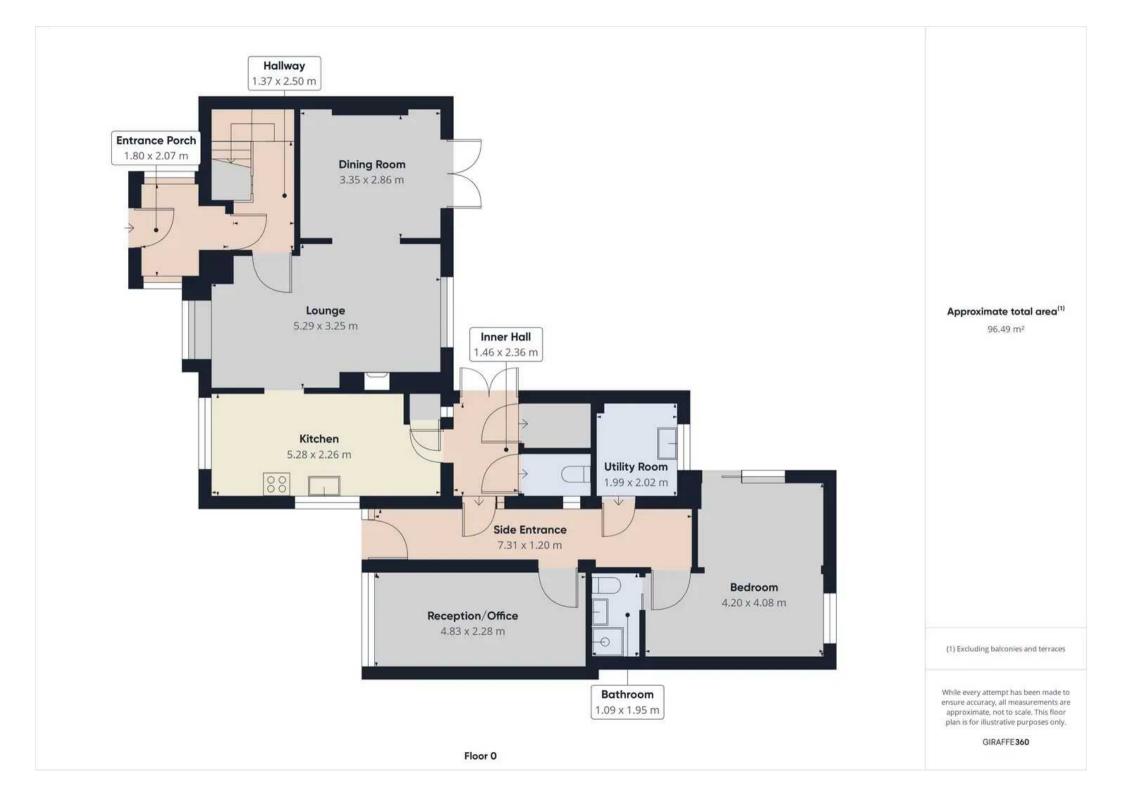

**Entrance Porch** 

Hallway

Living Room

Dining Room

Kitchen

Inner Hall

W.C.

Side Entrance

**Utility Room** 

Reception/Study

Bedroom (Ground Floor)

**En Suite Shower** 

Landing

Bedroom 1

Bedroom 2

Bedroom 3

Bathroom