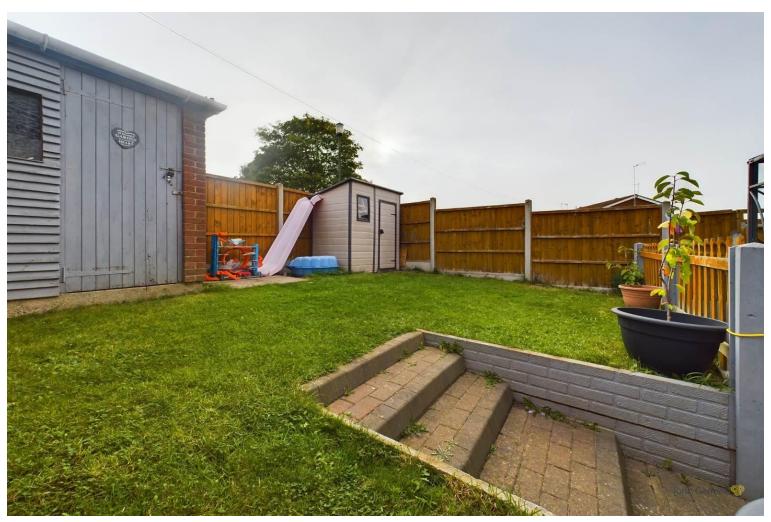

The rear garden is accessed through sliding doors from the dining area. The 2 tier garden offers multiple zones, a large paved patio area which is a perfect space to entertain and a raised lawn area for the children.