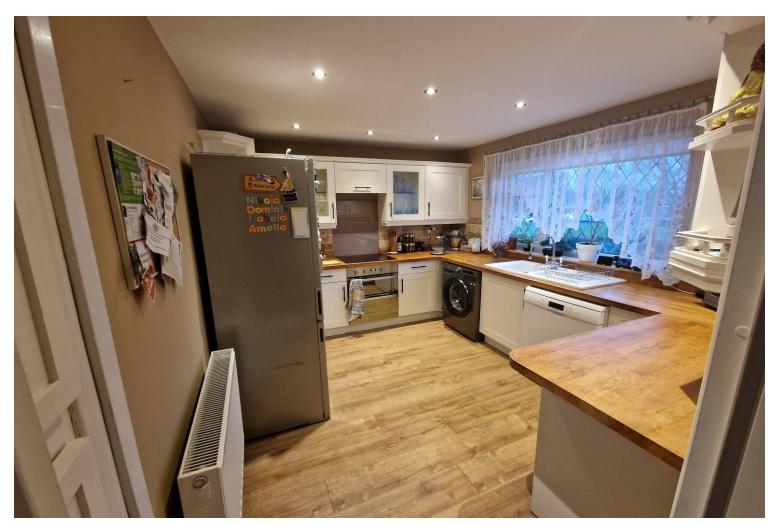

This property benefits from PV solar installation, battery storage and heat pump central heating system, helping to reduce energy bills. The battery is available subject to negotiation.

The modern kitchen is located off the main hallway, this spacious kitchen offers great storage options, masses of worktop space and good quality appliances.