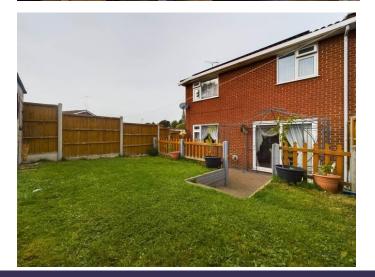

The rear garden is accessed through sliding doors from the dining area. The 2 tier garden offers multiple zones, a large paved patio area which is a perfect space to entertain and a raised lawn area for the children.