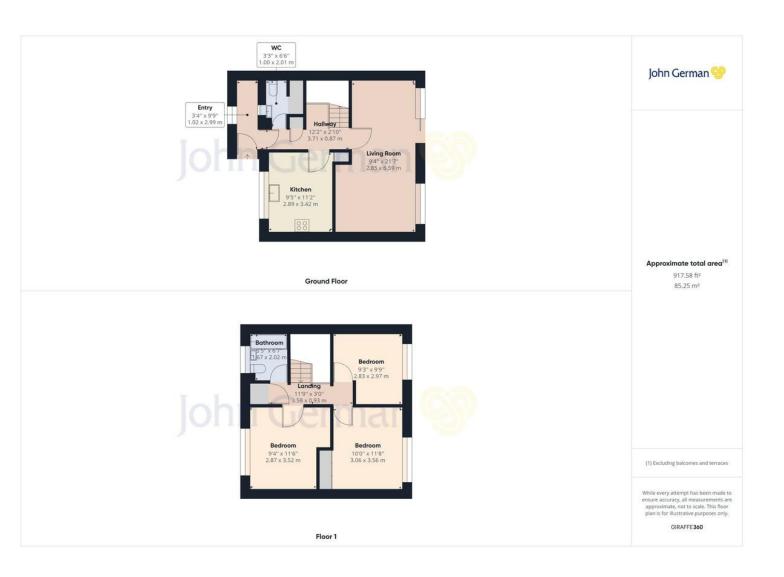

The master bedroom is a fantastic size and benefits from large built in wardrobes, good quality flooring and a large window.

The 2 bedrooms are both double rooms which is rare in a property like this. They are both light filled and are perfect for children or guest rooms.

The bedrooms are serviced by a well presented family bathroom which consists of an over bath shower, sink and WC.

**Tenure:** Freehold (purchasers are advised to satisfy themselves as to the tenure via their legal representative).