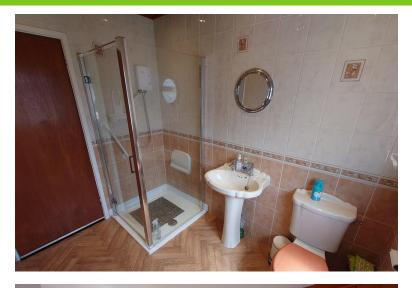

# BATHROOM

8' 3" x 5' 10" (2.51m x 1.78 m)

Comprising a fitted suite with an enclosed shower, low level w.c, wash hand basin. Ariston E combi gas central heating boiler, chrome radiator, plus additional panelled radiator, window to the rear. Splash back tiling to the walls, recessed spot lights to the ceiling.