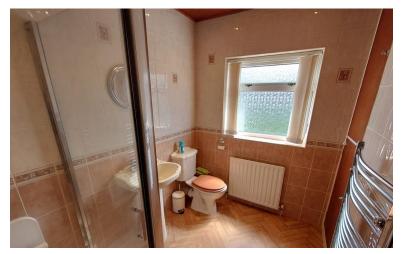

# BATHROOM

8' 3" x 5' 10" (2.51m x 1.78 m)

Comprising a fitted suite with an enclosed shower, low level w.c, wash hand basin. Ariston E combi gas central heating boiler, chrome radiator, plus additional panelled radiator, window to the rear. Splash back tiling to the walls, recessed spot lights to the ceiling.