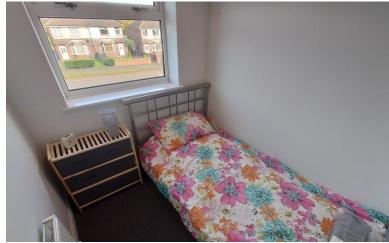

# BEDROOM TWO 12' 2" x 10' 1" (3.71m x 3.07m) Window to the rear, radiator, fitted wardrobes.

BEDROO M THREE 6' 8" x 5' 10" (2.03m x 1.78m) Window to the front, radiator.