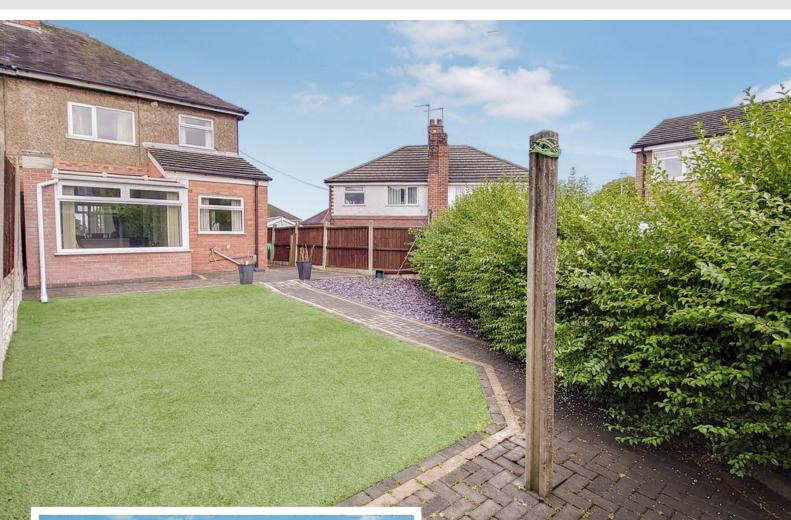

# FRONTAGE

A block paved frontage with enclosed wall. A path way to the side of the house. Potential to create off road parking subject to consent.

REAR GARDEN

A low maintenance rear garden with block paving and

astro turf areas. A low maintainence landscaped garden attracts the afternoon sun.