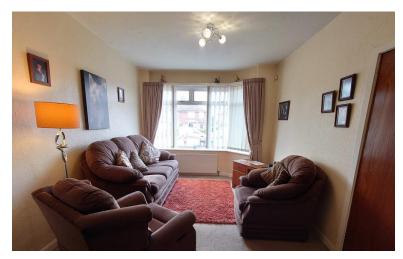

# LOUNGE 10' 7" x 10' 0" (3.23m x 3.05m) With a walk in bay window to the front, radiator, arch to:

DINING ROO M 11' 11" x 10' 0" (3.63m x 3.05m) Window to the rear. A fireplace.