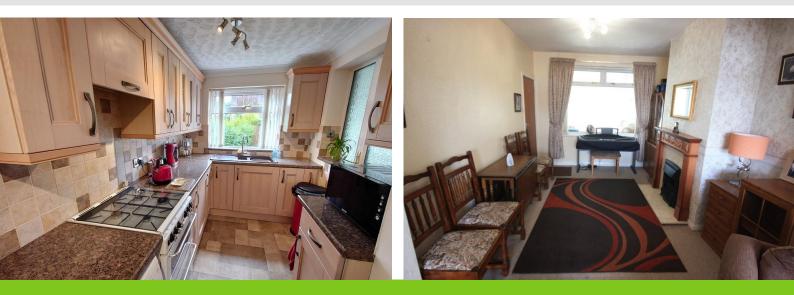

# KITCHEN 15' 5" x 6'7 max (4.7m x 1.75m)

Comprising a comprehensive range of plenty of base and wall units, worksurfaces, single drainer sink, window to the side, spaces for appliances. Door to:

# LOUNGE 10' 7" x 10' 0" (3.23m x 3.05m) With a walk in bay window to the front, radiator, arch to:

DINING ROO M 11' 11" x 10' 0" (3.63m x 3.05m) Window to the rear. A fireplace.