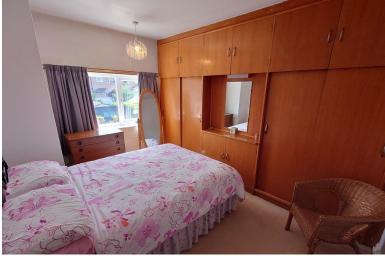

# GARDEN ROOM

11' 5" x 7' 10" (3.48m x 2.39m) Upvc double glazed windows. UPVC door to the garden. Electric wall heater.

FIRST FLOOR LANDING Window to the side.

BEDROOM ONE 10' 5" x 10' 2" (3.18m x 3.1m) Window to the front, radiator.