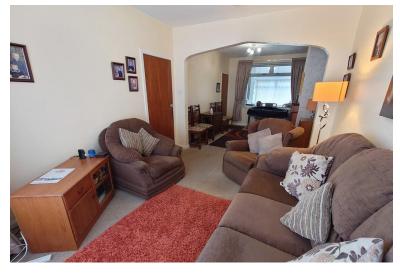

# LOUNGE 10' 7" x 10' 0" (3.23m x 3.05m) With a walk in bay window to the front, radiator, arch to:

DINING ROO M 11' 11" x 10' 0" (3.63m x 3.05m) Window to the rear. A fireplace.