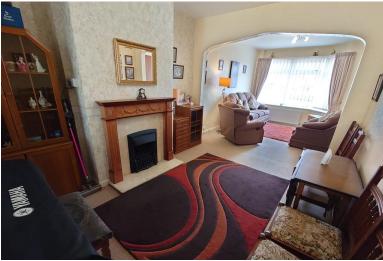

# LOUNGE 10' 7" x 10' 0" (3.23m x 3.05m) With a walk in bay window to the front, radiator, arch to:

DINING ROO M 11' 11" x 10' 0" (3.63m x 3.05m) Window to the rear. A fireplace.