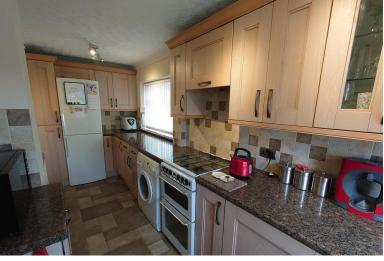

# KITCHEN 15' 5" x 6'7 max (4.7m x 1.75m)

Comprising a comprehensive range of plenty of base and wall units, worksurfaces, single drainer sink, window to the side, spaces for appliances. Door to: