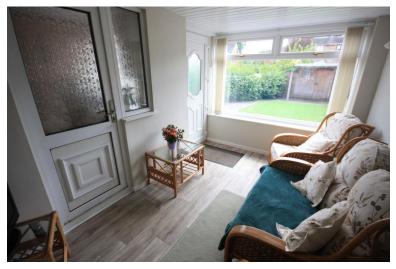

# GARDEN ROOM

11' 5" x 7' 10" (3.48m x 2.39m) Upvc double glazed windows. UPVC door to the garden. Electric wall heater.

FIRST FLOOR LANDING Window to the side.

BEDROOM ONE 10' 5" x 10' 2" (3.18m x 3.1m) Window to the front, radiator.