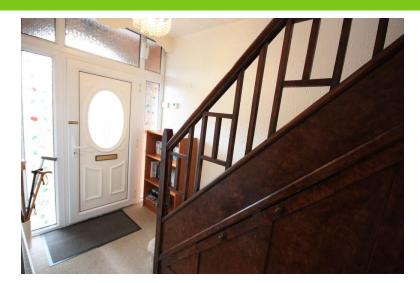

# ENTRANCE HALL

Upvc entrance door, staircase to the first floor. Radiator.

CLO AKS/W.C

Low level w.c window to the side. Radiator.