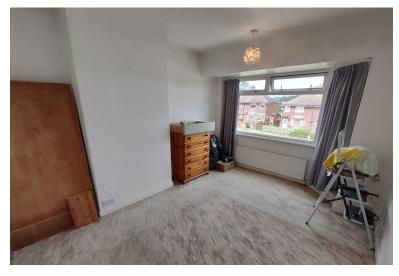

# BEDROOM TWO 12' 2" x 10' 1" (3.71m x 3.07m) Window to the rear, radiator, fitted wardrobes.

BEDROO M THREE 6' 8" x 5' 10" (2.03m x 1.78m) Window to the front, radiator.