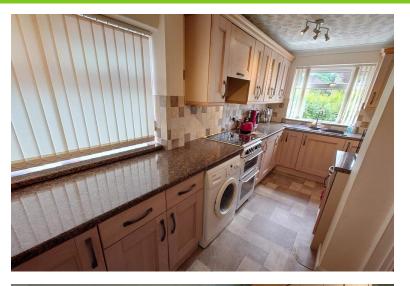

# KITCHEN 15' 5" x 6'7 max (4.7m x 1.75m)

Comprising a comprehensive range of plenty of base and wall units, worksurfaces, single drainer sink, window to the side, spaces for appliances. Door to: