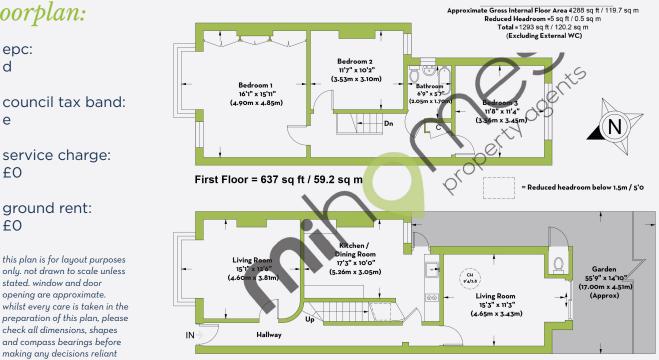

# floorplan:

upon them. (id: 983316)

#### York Road, N11

Ground Floor = 658 sq ft / 61.1 sq m