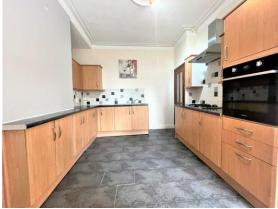

## £199,999

GENERAL DESCRIPTION

A spacious four double bedroom end terraced house situated in Bramley. Will be of particular interest to professionals and families seeking well maintained and well located accommodation which benefits from: gas central heating; uPVC double glazing; storage cellar; close proximity to Bramley train station and amenities. Briefly comprises: entrance hall; lounge with feature electric fireplace, dining kitchen. Stairs and landing; white three piece bathroom suite; double bedroom one including built in wardrobe, double bedroom two double bedroom three ; stairs and landing; double bedroom four , storage cellar; front patio garden; rear enclosed patio garden. No Chain

> TENURE Freehold

ROOM MEASUREMENTS

**DINING KITCHEN** 14' 7" x 13' 3" (4.44m x 4.04m) max L shaped

LOUNGE 13' 6" x 12' 1" (4.11m x 3.68m) max ENTRANCE HALL 17' 2" x 3' 3" (5.23m x 0.99m) DOUBLE BEDROOM 1 14' 6" x 9' 2" (4.42m x 2.79m) max DOUBLE BEDROOM 2 13' 7" x 9' 9" (4.14m x 2.97m) max DOUBLE BEDROOM 3 10' 6" x 5' 3" (3.2m x 1.6m) max