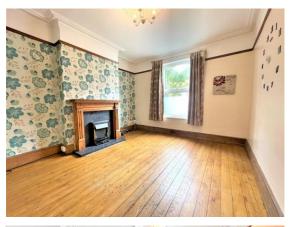

## £199,999

GENERAL DESCRIPTION

A spacious four double bedroom end terraced house situated in Bramley. Will be of particular interest to professionals and families seeking well maintained and well located accommodation which benefits from: gas central heating; uPVC double glazing; storage cellar; close proximity to Bramley train station and amenities. Briefly comprises: entrance hall; lounge with feature electric fireplace, dining kitchen. Stairs and landing; white three piece bathroom suite; double bedroom one including built in wardrobe, double bedroom two double bedroom three ; stairs and landing; double bedroom four , storage cellar; front patio garden; rear enclosed patio garden. No Chain

> TENURE Freehold

ROOM MEASUREMENTS

**DINING KITCHEN** 14' 7" x 13' 3" (4.44m x 4.04m) max L shaped

LOUNGE 13' 6" x 12' 1" (4.11m x 3.68m) max ENTRANCE HALL 17' 2" x 3' 3" (5.23m x 0.99m) DOUBLE BEDROOM 1 14' 6" x 9' 2" (4.42m x 2.79m) max DOUBLE BEDROOM 2 13' 7" x 9' 9" (4.14m x 2.97m) max DOUBLE BEDROOM 3 10' 6" x 5' 3" (3.2m x 1.6m) max