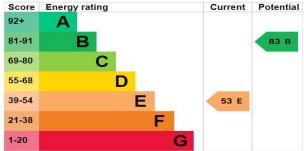

2ND STAIRCASE

**DOUBLE BEDROOM 4** 

BATHROOM 6' 2" x 5' 9" (1.88m x 1.75m) max

OPENING HOURS

**Pudsey Office** 

Monday to Friday Saturday Sunday & Bank Holidays 8.30am – 5.00pm 9.00am – 1.00pm Closed

The graph shows this property's current and potential energy rating.