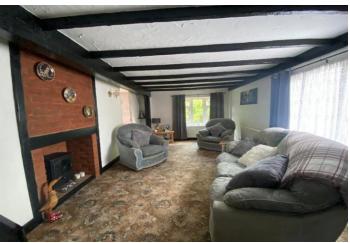

This particular property is set on an attractive mature plot with an open rear aspect. The garden is well stocked with an abundance of mature planting including annuals and perennials.

The property itself offers a good size kitchen/breakfast room with a range of pine effect wall and base units and space for a breakfast table and chairs. The lounge extends to approx. 19' in length and grants access to the inner hall, bathroom and master bedroom suite beyond.

## ACCOMMODATION IN BRIEF COMPRISES:

**KITCHEN/BREAKFAST ROOM** 17' 10" x 8' 1" (5.44m x 2.46m)

LIVING ROOM 19' 9" x 10' 8" (6.02m x 3.25m)

INNER HALL

**BATHROOM** 6' 9" x 5' 1" (2.06m x 1.55m)

**BEDROOM** 20' 0" x 8' 0" (6.1m x 2.44m)