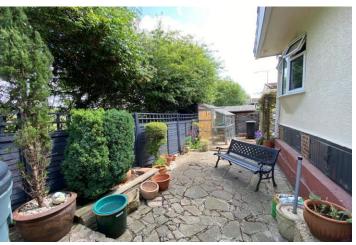

This particular property is set on an attractive mature plot with an open rear aspect. The garden is well stocked with an abundance of mature planting including annuals and perennials.

The property itself offers a good size kitchen/breakfast room with a range of pine effect wall and base units and space for a breakfast table and chairs. The lounge extends to approx. 19' in length and grants access to the inner hall, bathroom and master bedroom suite beyond.

EXTERIOR

GARDENS Mature gardens surrounds the unit

**PARKING** One allocated parking bay

CHARGES Ground rent: Currently £214.00 pcm Council Tax: Band A within Epping Forest District Council

25 Market Square, Waltham Abbey, Essex, EN9 1DU www.rainbowestateagents.co.uk 01992 711222 rebecca@rainbowestateagents.co. uk Agents Note: Whilst every care has been taken to prepare these particulars, they are for guidance purposes only. All measurements are approximate are for general guidance purposes only and whilst every care has been taken to ensure their accuracy, they should not be relied upon and potential buyers/tenants are advised to recheck the measurements