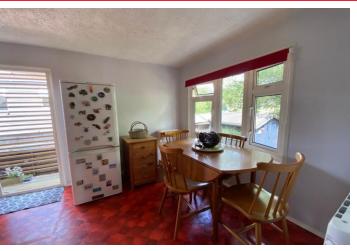

This particular property is set on an attractive mature plot with an open rear aspect. The garden is well stocked with an abundance of mature planting including annuals and perennials.

The property itself offers a good size kitchen/breakfast room with a range of pine effect wall and base units and space for a breakfast table and chairs. The lounge extends to approx. 19' in length and grants access to the inner hall, bathroom and master bedroom suite beyond.

## ACCOMMODATION IN BRIEF COMPRISES:

**KITCHEN/BREAKFAST ROOM** 17' 10" x 8' 1" (5.44m x 2.46m)

LIVING ROOM 19' 9" x 10' 8" (6.02m x 3.25m)

INNER HALL

**BATHROOM** 6' 9" x 5' 1" (2.06m x 1.55m)

**BEDROOM** 20' 0" x 8' 0" (6.1m x 2.44m)