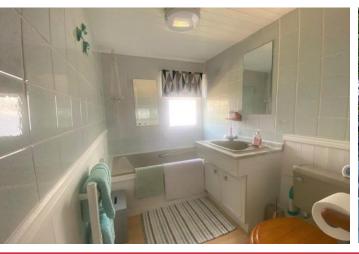

## ACCOMMODATION IN BRIEF COMPRISES:

**KITCHEN/BREAKFAST ROOM** 17' 10" x 8' 1" (5.44m x 2.46m)

LIVING ROOM 19' 9" x 10' 8" (6.02m x 3.25m)

INNER HALL

**BATHROOM** 6' 9" x 5' 1" (2.06m x 1.55m)

**BEDROOM** 20' 0" x 8' 0" (6.1m x 2.44m)