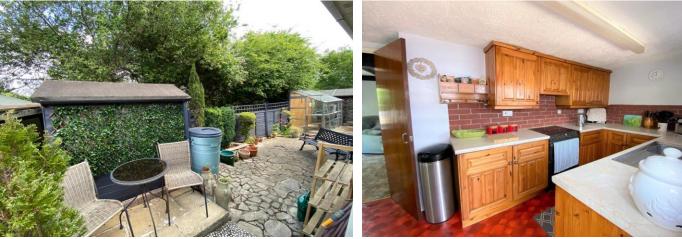

This particular property is set on an attractive mature plot with an open rear aspect. The garden is well stocked with an abundance of mature planting including annuals and perennials.

The property itself offers a good size kitchen/breakfast room with a range of pine effect wall and base units and space for a breakfast table and chairs. The lounge extends to approx. 19' in length and grants access to the inner hall, bathroom and master bedroom suite beyond.

## ACCOMMODATION IN BRIEF COMPRISES:

**KITCHEN/BREAKFAST ROOM** 17' 10" x 8' 1" (5.44m x 2.46m)

LIVING ROOM 19' 9" x 10' 8" (6.02m x 3.25m)

INNER HALL

**BATHROOM** 6' 9" x 5' 1" (2.06m x 1.55m)

**BEDROOM** 20' 0" x 8' 0" (6.1m x 2.44m)

EXTERIOR

GARDENS Mature gardens surrounds the unit

**PARKING** One allocated parking bay

CHARGES Ground rent: Currently £214.00 pcm Council Tax: Band A within Epping Forest District Council

25 Market Square, Waltham Abbey, Essex, EN9 1DU www.rainbowestateagents.co.uk 01992 711222 rebecca@rainbowestateagents.co. uk Agents Note: Whilst every care has been taken to prepare these particulars, they are for guidance purposes only. All measurements are approximate are for general guidance purposes only and whilst every care has been taken to ensure their accuracy, they should not be relied upon and potential buyers/tenants are advised to recheck the measurements