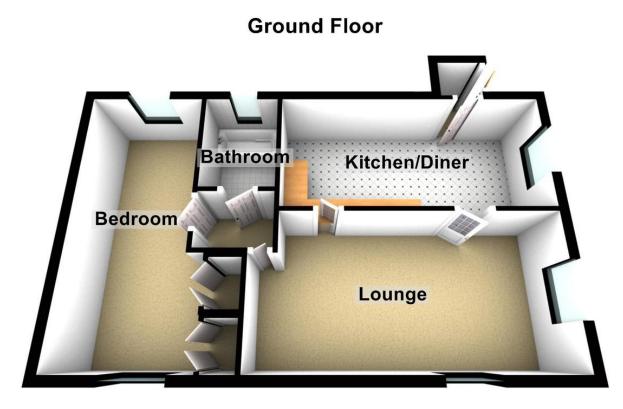

## ACCOMMODATION IN BRIEF COMPRISES:

**KITCHEN/BREAKFAST ROOM** 17' 10" x 8' 1" (5.44m x 2.46m)

LIVING ROOM 19' 9" x 10' 8" (6.02m x 3.25m)

INNER HALL

**BATHROOM** 6' 9" x 5' 1" (2.06m x 1.55m)

**BEDROOM** 20' 0" x 8' 0" (6.1m x 2.44m)