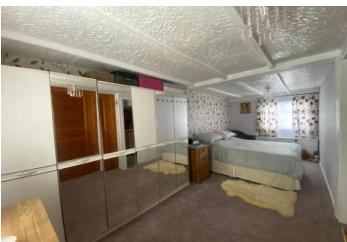

The main bedroom was originally two double bedrooms but has been combined to suit the current vendors personal taste. This is easily reversed to create two separate bedrooms.

Other features of the home include replacement electric central heating, replacement water tank and double glazing throughout.

## ACCOMMODATION IN BRIEF COMPRISES:

**KITCHEN/BREAKFAST ROOM** 17' 10" x 8' 1" (5.44m x 2.46m)

LIVING ROOM 19' 9" x 10' 8" (6.02m x 3.25m)

INNER HALL

**BATHROOM** 6' 9" x 5' 1" (2.06m x 1.55m)

**BEDROOM** 20' 0" x 8' 0" (6.1m x 2.44m)