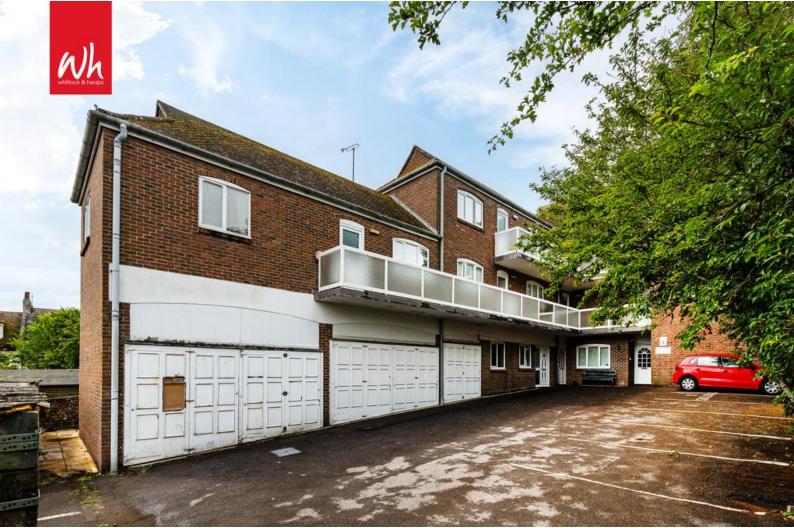

## 7 Olde Place Court, High Street Rottingdean BN2 7LB

• TWO BEDROOM PURPOSE BUILT FLAT

- PROMINENT POSITION
- SOUTH/NORTH ASPECT LIVING ROOM
- SEPARATE KITCHEN

- PARTIALLY DOUBLE GLAZED
- LOCAL TO AMENTIES AND SHOPPING FACILITIES
- GAS CENTRAL HEATING
- ALLOCATED PARKING SPACE

Asking price: £235,000

Whitlock & Heaps are delighted to present to market this two bedroom purpose built flat located in the heart of Rottingdean high street being sold with no onward chain. The flat benefits from a dual aspect South/North living room with separate kitchen and two good size bedrooms. The property comes with its own allocated parking space.

The flat is in a prominent position; being a short distance away from the high street with its ample selection of eateries, cafés and shopping facilities. Bus routes operate locally making public transport easy. The A27 slip road is nearby, allowing out of the village travel.