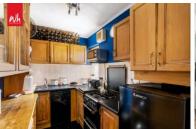

ENTRANCE HALL Door to all rooms, radiator, telecom.

**KITCHEN** Incorporating single bowl sink unit with mixer tap and splashback, vinyl work surfaces with drawers and cupboards below and matching eye-level cupboards above, 4-ring gas hob with oven below, space fridge, dishwasher, cupboard housing 'Ferroli' gas-fired combination boiler, south facing sash frosted double glazed window.