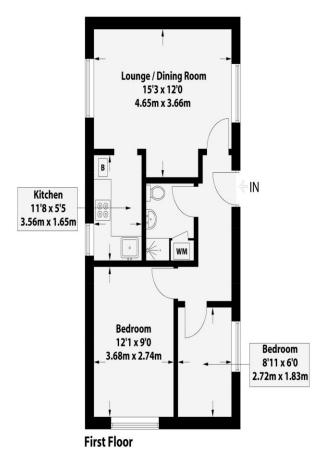

## **OLDE PLACE COURT**

ROTTINGDEAN

APPROXIMATE GROSS INTERNAL AREA 489.8 sq ft / 45.5 sq m

Portslade Branch
48 Boundary Road, Portslade BN3 4EF
portslade@whitlockandheaps.co.uk
01273 422706

ENTRANCE HALL Door to all rooms, radiator, telecom.

**KITCHEN** Incorporating single bowl sink unit with mixer tap and splashback, vinyl work surfaces with drawers and cupboards below and matching eye-level cupboards above, 4-ring gas hob with oven below, space fridge, dishwasher, cupboard housing 'Ferroli' gas-fired combination boiler, south facing sash frosted double glazed window.

**LIVING ROOM** Dual aspect (south and north) sash windows, radiators.

**BEDROOM 1** UPVC double glazed window, radiator.

**BEDROOM 2** Sash window, radiator.

**SHOWER ROOM** Comprising step-in shower with shower unit, vanity wash-hand basin, cupboard with space for washing machine, extractor above, low level w.c., radiator.