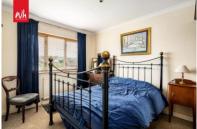

**LIVING ROOM** Dual aspect (south and north) sash windows, radiators.

**BEDROOM 1** UPVC double glazed window, radiator.

**BEDROOM 2** Sash window, radiator.

**SHOWER ROOM** Comprising step-in shower with shower unit, vanity wash-hand basin, cupboard with space for washing machine, extractor above, low level w.c., radiator.