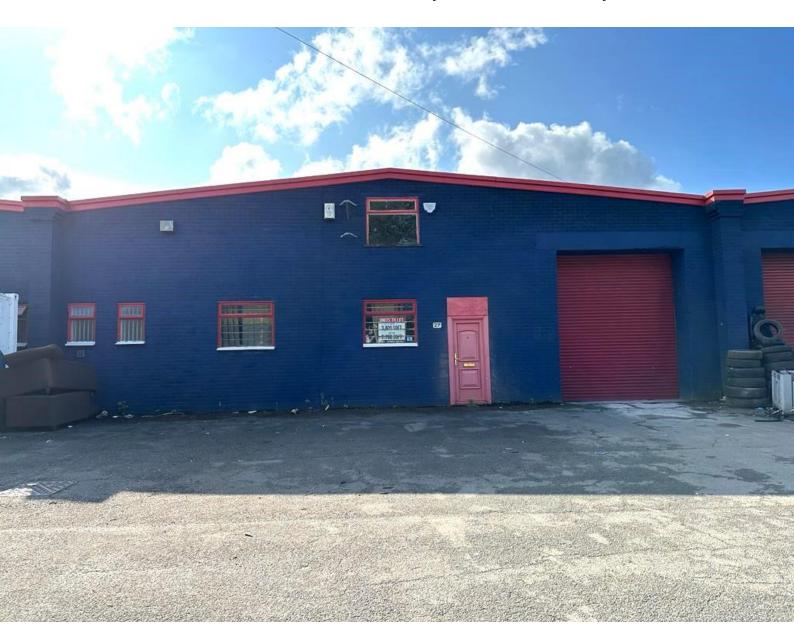

Unit 27, Premier Industrial Estate, Leys Road, Brierley Hill, DY5 3UP

#### Description

The property comprises a single bay industrial warehouse of steel portal frame construction with full height brick elevations surmounted by a pitched insulated roof incorporating translucent roof lights.

To the front of the property is an open plan office with integral WC and kitchen. Further office space is provided at first floor level.

Externally the property benefits from good loading access and car parking.