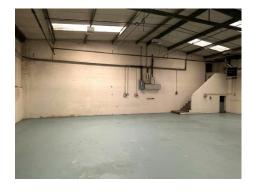

The property comprises an open plan warehouse with concrete flooring, strip lighting, roller shutter access, three phase power and gas air blower. The minimum eaves hight is 13ft 4" rising to 16ft 6" in the apex.