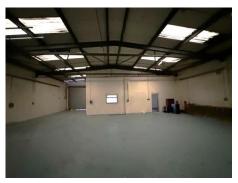

The property comprises an open plan warehouse with concrete flooring, strip lighting, roller shutter access, three phase power and gas air blower. The minimum eaves hight is 13ft 4" rising to 16ft 6" in the apex.