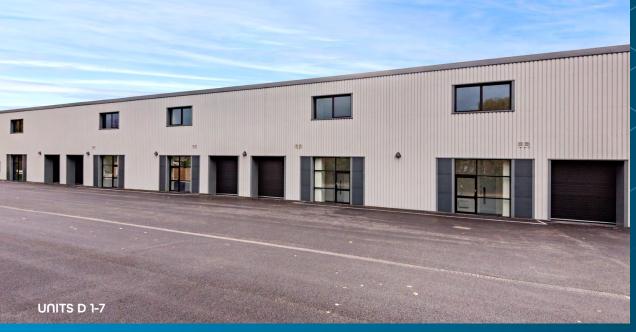

# 200 Scotia Rd

TUNSTALL, STOKE ON TRENT, ST6 4JD

UNITS D 1-7

# **DESCRIPTION**

Units D1-7 comprise of a terrace of trade counter units with on-site parking.

Units D2 - D6 benefit from first floor office accommodation above an under croft. The office accommodation benefits from a suspended ceiling and LED lighting with electric heating. Loading is available via the shared rear yard with front and rear loading available.