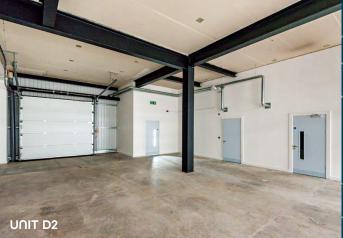

# **DESCRIPTION**

Units D1-7 comprise of a terrace of trade counter units with on-site parking.

Units D2 - D6 benefit from first floor office accommodation above an under croft. The office accommodation benefits from a suspended ceiling and LED lighting with electric heating. Loading is available via the shared rear yard with front and rear loading available.

Each unit is available individually and benefits from the following specification:

NEW LOADING DOORS

WCS 8 KITCHENETTE

FRONT & REAR LOADING

ON-SITE PARKING

NEW WINDOWS AND DOORS

NEW CLADDING TO ELEVATIONS

EAVES HEIGHT 4.3M

3-PHASE POWER SUPPLY 138 TO 276 KVA

FIRST FLOOR
OFFICE
ACCOMMODATION