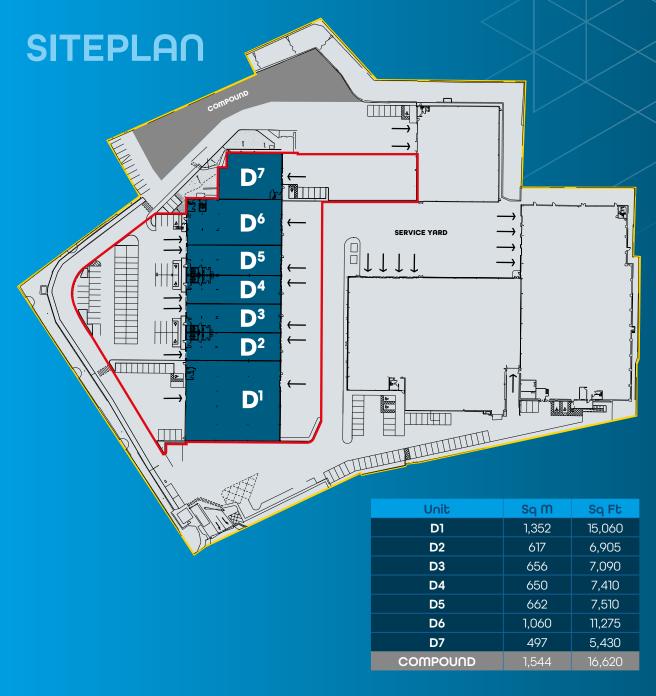

Additional external storage is available via a level and concrete surfaced compound to the rear of the site. The compound is available by way of separate negotiation and measures approximately 0.38 acres

(0.15 hectares). Further information is available

upon request from the agents.

# **DESCRIPTION**

Units D1-7 comprise of a terrace of trade counter units with on-site parking.

Units D2 - D6 benefit from first floor office accommodation above an under croft. The office accommodation benefits from a suspended ceiling and LED lighting with electric heating. Loading is available via the shared rear yard with front and rear loading available.