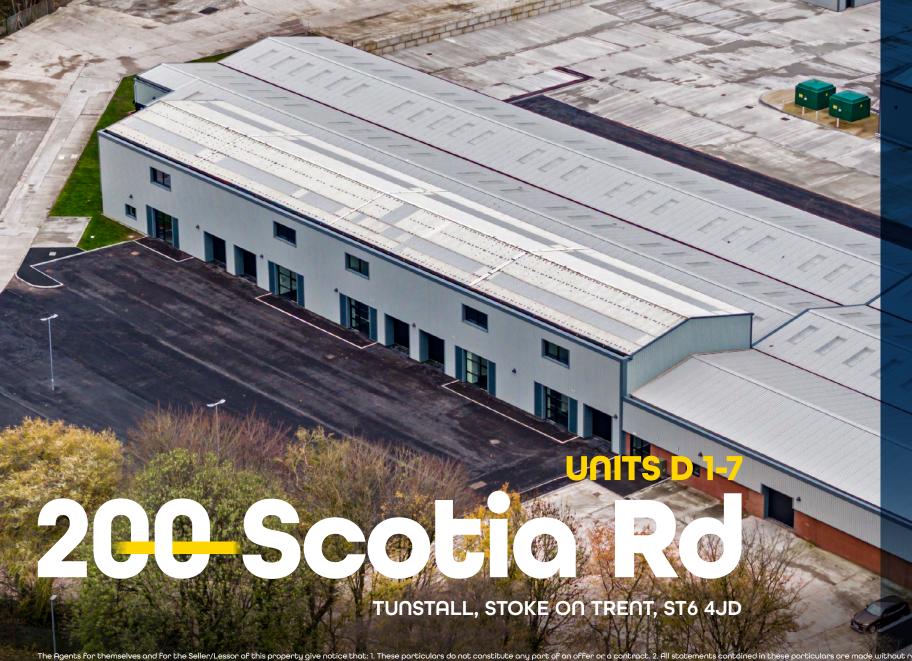

# 200 Scotia Rd

TUNSTALL, STOKE ON TRENT, ST6 4JD

UNITS D 1-7

# LOCATION

The property is located within the town of Tunstall, one of the six towns that make up the city of Stoke on Trent. Scotia Road is a main arterial route linking Burslem and Hanley to the South and Tunstall to the North. 200 Scotia Road is prominently positioned with a high volume of vehicular movements throughout the day.