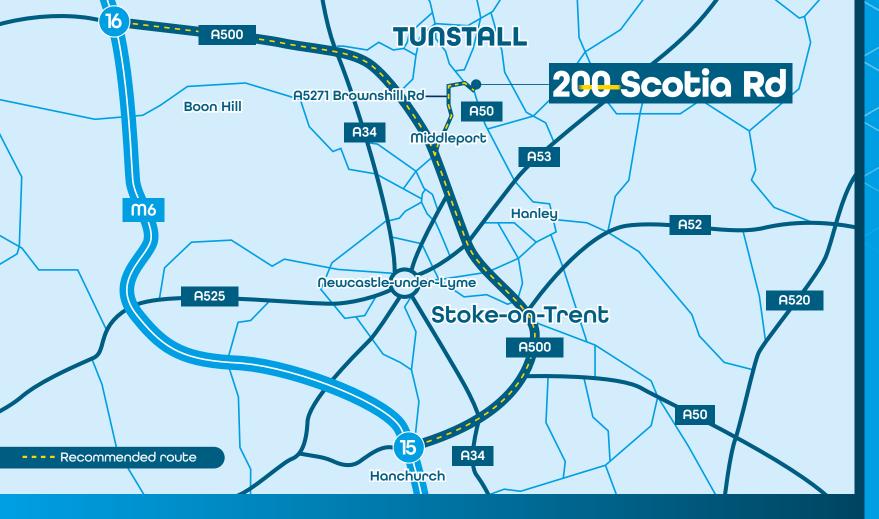

# LOCATION

The property is located within the town of Tunstall, one of the six towns that make up the city of Stoke on Trent. Scotia Road is a main arterial route linking Burslem and Hanley to the South and Tunstall to the North. 200 Scotia Road is prominently positioned with a high volume of vehicular movements throughout the day.

Nearby commercial occupiers include Asda, Travis Perkins, Screwfix and Halfords Autocentre.

The A500 dual carriageway is located approximately 1.5 miles from the property with Junction 16 of the M6 motorway is 6.4 miles to the North of the property and Junction 15 being 7.7 miles to the South.

MANCHESTER CITY CENTRE 60 MINS

BIRMINGHAM CITY CENTRE 60 MINS

# **Driving Times**

|                | Distance<br>(miles) | Time<br>(minutes) |
|----------------|---------------------|-------------------|
| A500           | 1.5                 | 4                 |
| A53            | 1.5                 | 4                 |
| Stoke-on-Trent | 4.1                 | 10                |
| M6 Jn 16       | 6.4                 | 12                |
| M6 Jn 15       | 7.7                 | 16                |
| M54            | 35.6                | 40                |