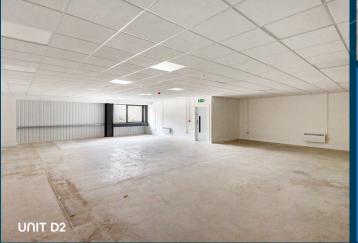

# **DESCRIPTION**

Units D1-7 comprise of a terrace of trade counter units with on-site parking.

Units D2 - D6 benefit from first floor office accommodation above an under croft. The office accommodation benefits from a suspended ceiling and LED lighting with electric heating. Loading is available via the shared rear yard with front and rear loading available.

Each unit is available individually and benefits from the following specification:

NEW LOADING DOORS

WCS 8 KITCHENETTE

FRONT & REAR LOADING

ON-SITE PARKING

NEW WINDOWS AND DOORS

NEW CLADDING TO ELEVATIONS

EAVES HEIGHT 4.3M

3-PHASE POWER SUPPLY 138 TO 276 KVA

FIRST FLOOR
OFFICE
ACCOMMODATION