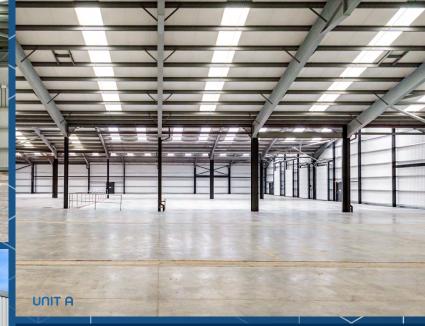

A PERIOL // LOCATION // DESCRIPTION // SITEPLAN // FURTHER INFORMATION

200 Scotia Rd

**UNIT B** 

The business park offers a range of high quality, refurbished, industrial/warehouse units of portal frame construction. Units A & B comprise of two adjoining units with a shared rear loading area, four level loading doors per unit and unit A has an additional level loading door to the front.