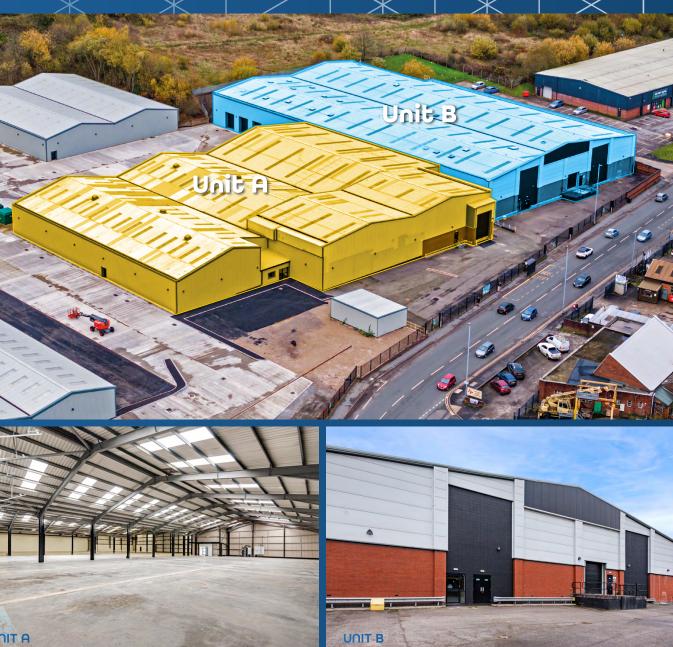

A PERIOL // LOCATION // DESCRIPTION // SITEPLAN // FURTHER INFORMATION

200 Scotia Rd

**UNIT B** 

The business park offers a range of high quality, refurbished, industrial/warehouse units of portal frame construction. Units A & B comprise of two adjoining units with a shared rear loading area, four level loading doors per unit and unit A has an additional level loading door to the front.