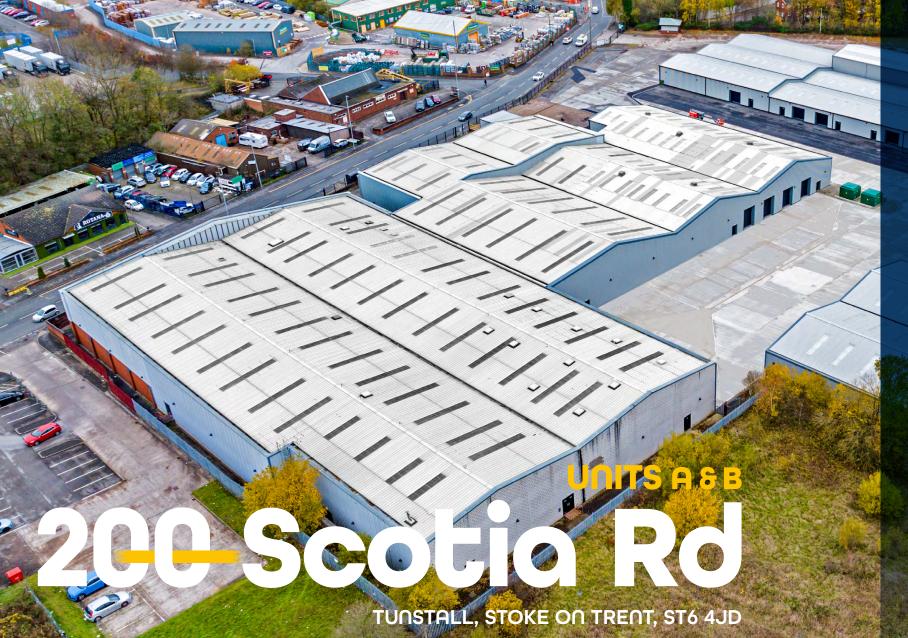

# 200-Scotio Rd

### TUNSTALL, STOKE ON TRENT, ST6 4JD

# LOCATION

The property is located within the town of Tunstall, one of the six towns that make up the city of Stoke on Trent. Scotia Road is a main arterial route linking Burslem and Hanley to the South and Tunstall to the North. 200 Scotia Road is prominently positioned with a high volume of vehicular movements throughout the day.