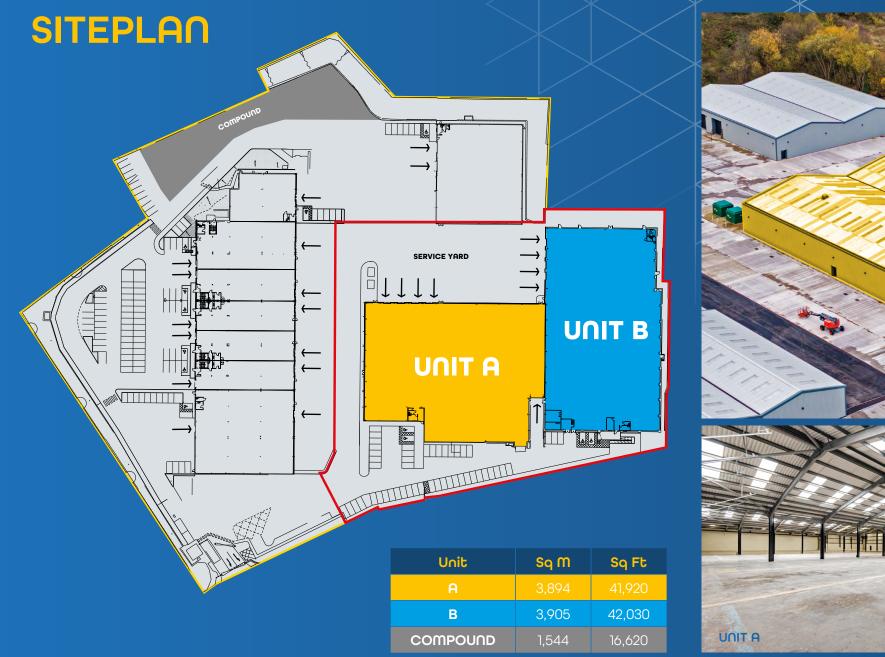

UNIT A - 41,920 sq ft (3,894 sq m) UNIT B - 42,030 sq ft (3,905 sq m)

A PERIOL // LOCATION // DESCRIPTION // SITEPLAN // FURTHER INFORMATION

200 Scotia Rd

**UNIT B** 

The business park offers a range of high quality, refurbished, industrial/warehouse units of portal frame construction. Units A & B comprise of two adjoining units with a shared rear loading area, four level loading doors per unit and unit A has an additional level loading door to the front.

Each unit is available individually and benefits from the following specification:

Additional external storage is available via a level and concrete surfaced compound to the rear of the site. The compound is available by way of separate negotiation and measures approximately 0.38 acres (0.15 hectares). Further information is available upon request from the agents.