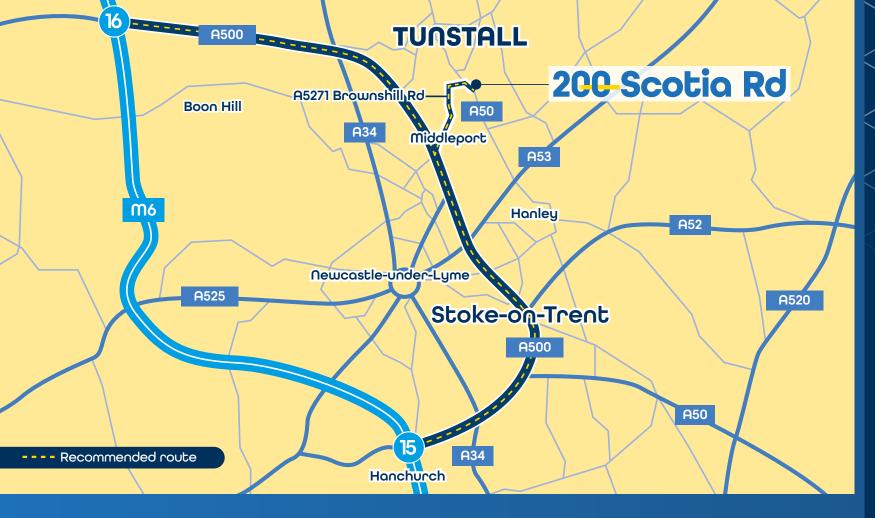

# LOCATION

The property is located within the town of Tunstall, one of the six towns that make up the city of Stoke on Trent. Scotia Road is a main arterial route linking Burslem and Hanley to the South and Tunstall to the North. 200 Scotia Road is prominently positioned with a high volume of vehicular movements throughout the day.

Nearby commercial occupiers include Asda, Travis Perkins, Screwfix and Halfords Autocentre.

The A500 dual carriageway is located approximately 1.5 miles from the property with Junction 16 of the M6 motorway is 6.4 miles to the North of the property and Junction 15 being 7.7 miles to the South.

# Driving Times

|                | Distance<br>(miles) | Time<br>(minutes) |
|----------------|---------------------|-------------------|
| A500           | 1.5                 | 4                 |
| A53            | 1.5                 | 4                 |
| Stoke-on-Trent | 4.1                 | 10                |
| M6 Jn 16       | 6.4                 | 12                |
| M6 Jn 15       | 7.7                 | 16                |
| M54            | 35.6                | 40                |