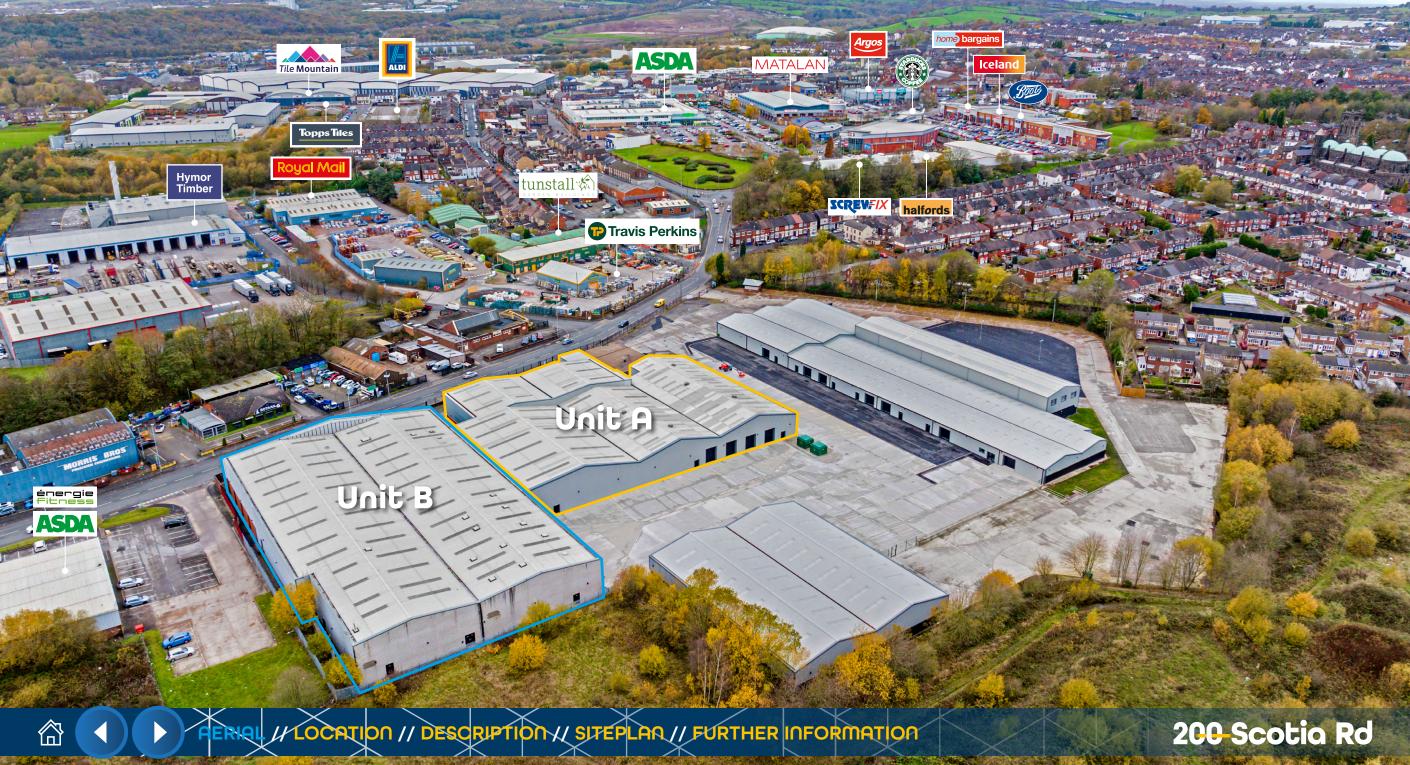

UNIT A - 41,920 sq ft (3,894 sq m) UNIT B - 42,030 sq ft (3,905 sq m)

A PERIOL // LOCATION // DESCRIPTION // SITEPLAN // FURTHER INFORMATION

200 Scotia Rd

**UNIT B** 

The business park offers a range of high quality, refurbished, industrial/warehouse units of portal frame construction. Units A & B comprise of two adjoining units with a shared rear loading area, four level loading doors per unit and unit A has an additional level loading door to the front.