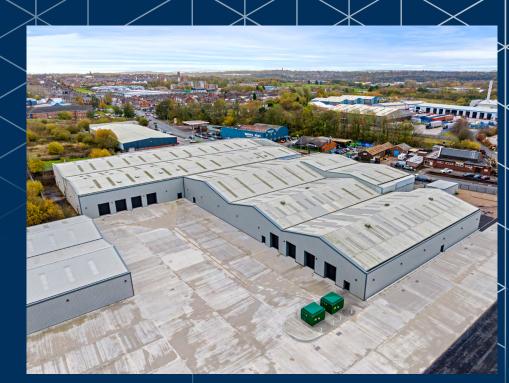

A PERIOL // LOCATION // DESCRIPTION // SITEPLAN // FURTHER INFORMATION

200 Scotia Rd

**UNIT B** 

The business park offers a range of high quality, refurbished, industrial/warehouse units of portal frame construction. Units A & B comprise of two adjoining units with a shared rear loading area, four level loading doors per unit and unit A has an additional level loading door to the front.

UNIT B

A PERIAL // LOCATION // DESCRIPTION // SITEPLAN // FURTHER INFORMATION

Howard and the total at a to

200-Scotia Rd

A PERIAL // LOCATION // DESCRIPTION // SITEPLAN // FURTHER INFORMATION

200-Scotia Rd