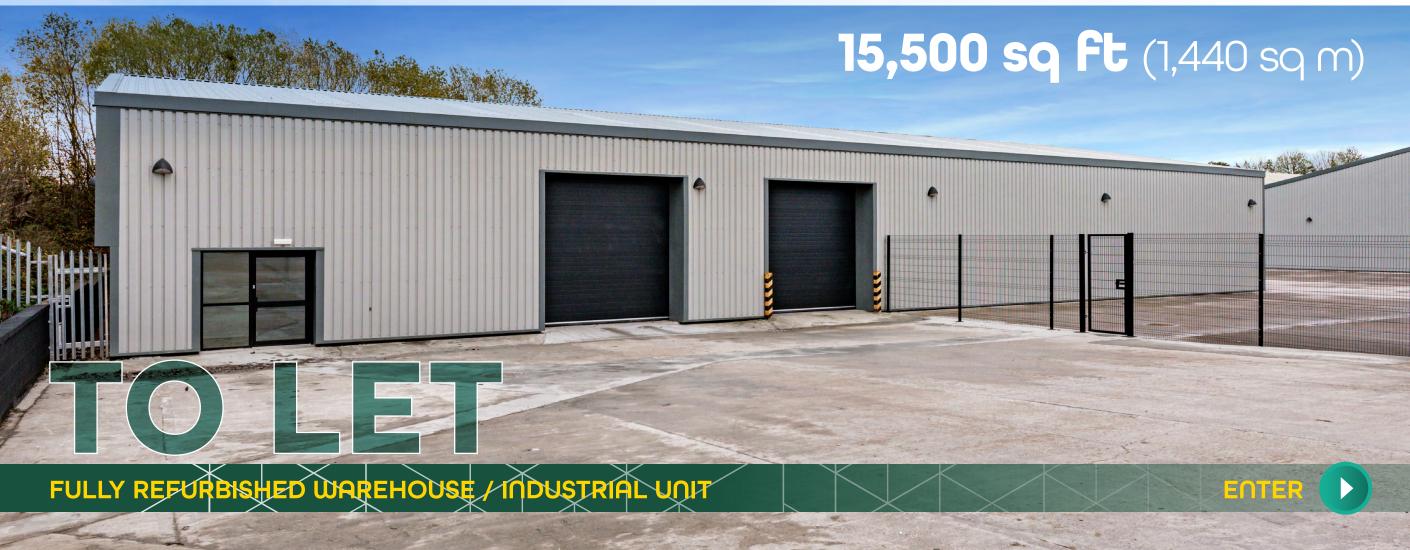

# 200 Scotia Rd

TUNSTALL, STOKE ON TRENT, ST6 4JD

# **DESCRIPTION**

The business park offers a range of high quality, refurbished, industrial/warehouse units of portal frame construction.

Unit C comprises of a self-contained unit towards the rear of the site with two level loading doors.