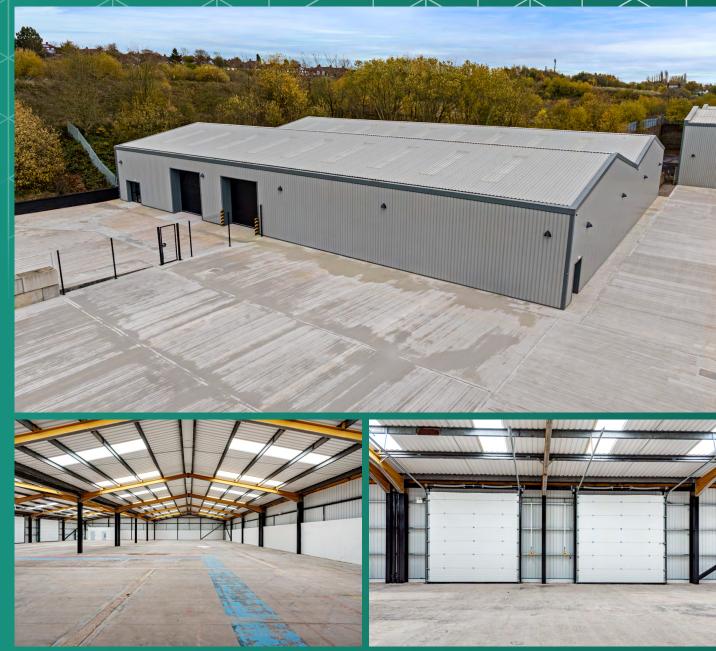

# **DESCRIPTION**

The business park offers a range of high quality, refurbished, industrial/warehouse units of portal frame construction.

Unit C comprises of a self-contained unit towards the rear of the site with two level loading doors.

**NEW LOADING DOORS** 

WCS & KITCHENETTE

ON-SITE PARKING

**NEW WINDOWS** AND DOORS

NEW **CLADDING TO ELEVATIONS** 

**EAVES HEIGHT** 4.4M

**3-PHASE POWER SUPPLY KVA 276** 

LARGE EXTERNAL **YARD** 