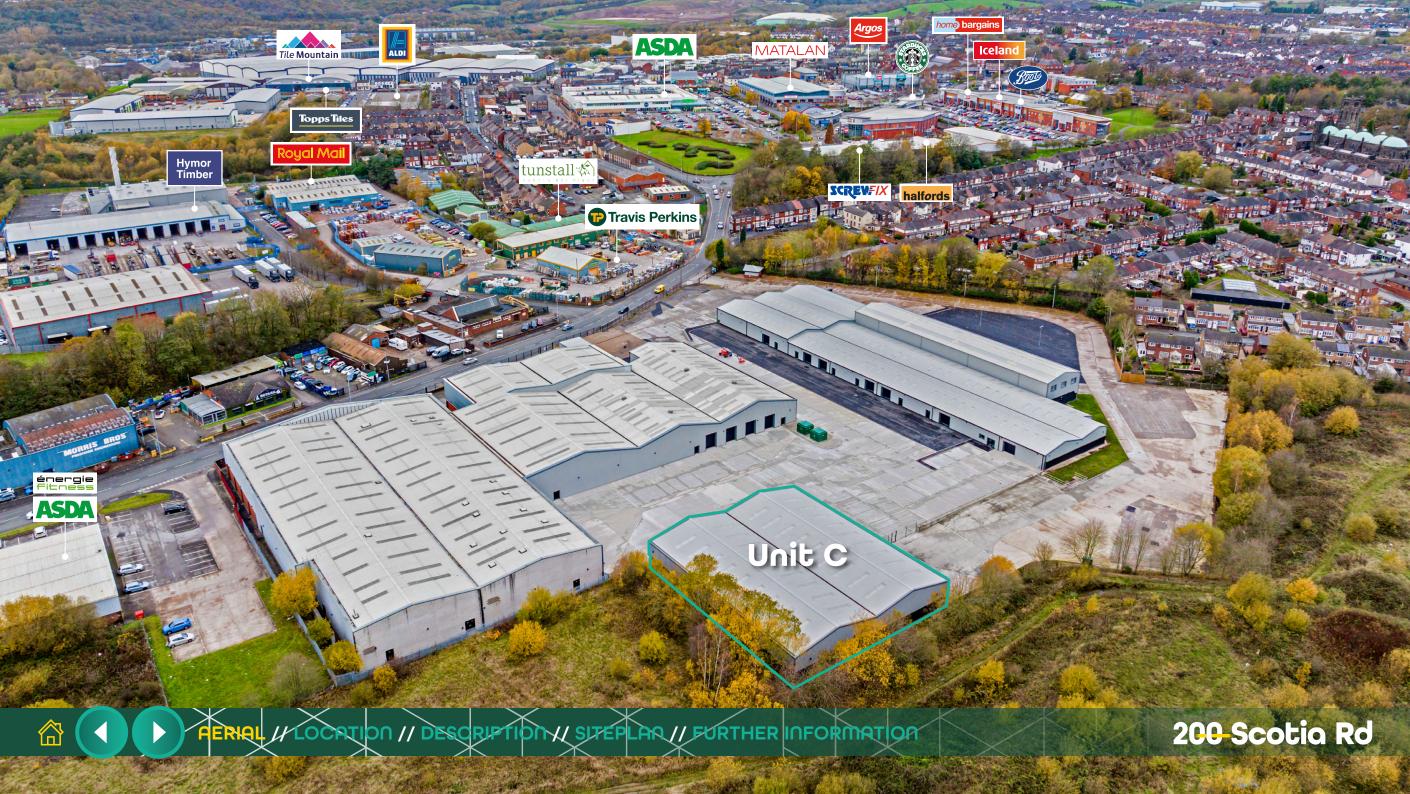

## LOCATION

The property is located within the town of Tunstall, one of the six towns that make up the city of Stoke on Trent. Scotia Road is a main arterial route linking Burslem and Hanley to the South and Tunstall to the North. 200 Scotia Road is prominently positioned with a high volume of vehicular movements throughout the day.

Nearby commercial occupiers include Asda, Travis Perkins, Screwfix and Halfords Autocentre.

The A500 dual carriageway is located approximately 1.5 miles from the property with Junction 16 of the M6 motorway is 6.4 miles to the North of the property and Junction 15 being 7.7 miles to the South.

# **DESCRIPTION**

The business park offers a range of high quality, refurbished, industrial/warehouse units of portal frame construction.

Unit C comprises of a self-contained unit towards the rear of the site with two level loading doors.