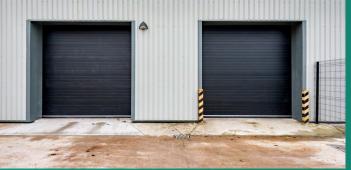

# **DESCRIPTION**

The business park offers a range of high quality, refurbished, industrial/warehouse units of portal frame construction.

Unit C comprises of a self-contained unit towards the rear of the site with two level loading doors.

**NEW LOADING DOORS** 

WCS & KITCHENETTE

ON-SITE PARKING

**NEW WINDOWS** AND DOORS

NEW **CLADDING TO ELEVATIONS** 

**EAVES HEIGHT** 4.4M

**3-PHASE POWER SUPPLY KVA 276** 

LARGE EXTERNAL **YARD** 