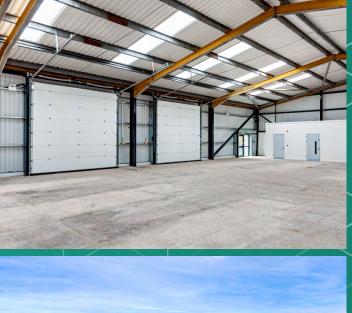

# **DESCRIPTION**

The business park offers a range of high quality, refurbished, industrial/warehouse units of portal frame construction.

Unit C comprises of a self-contained unit towards the rear of the site with two level loading doors.

**NEW LOADING DOORS** 

WCS & KITCHENETTE

ON-SITE PARKING

**NEW WINDOWS** AND DOORS

NEW **CLADDING TO ELEVATIONS** 

**EAVES HEIGHT** 4.4M

**3-PHASE POWER SUPPLY KVA 276** 

LARGE EXTERNAL **YARD** 