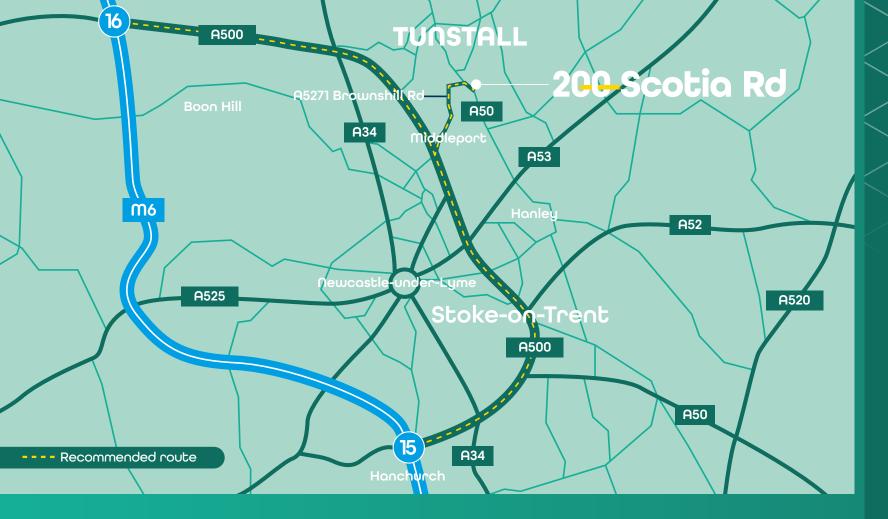

Nearby commercial occupiers include Asda, Travis Perkins, Screwfix and Halfords Autocentre.

The A500 dual carriageway is located approximately 1.5 miles from the property with Junction 16 of the M6 motorway is 6.4 miles to the North of the property and Junction 15 being 7.7 miles to the South.

## **Driving Times**

|                | Distance<br>(miles) | Time<br>(minutes) |
|----------------|---------------------|-------------------|
| A500           | 1.5                 | 4                 |
| A53            | 1.5                 | 4                 |
| Stoke-on-Trent | 4.1                 | 10                |
| M6 Jn 16       | 6.4                 | 12                |
| M6 Jn 15       | 7.7                 | 16                |
| M54            | 35.6                | 40                |