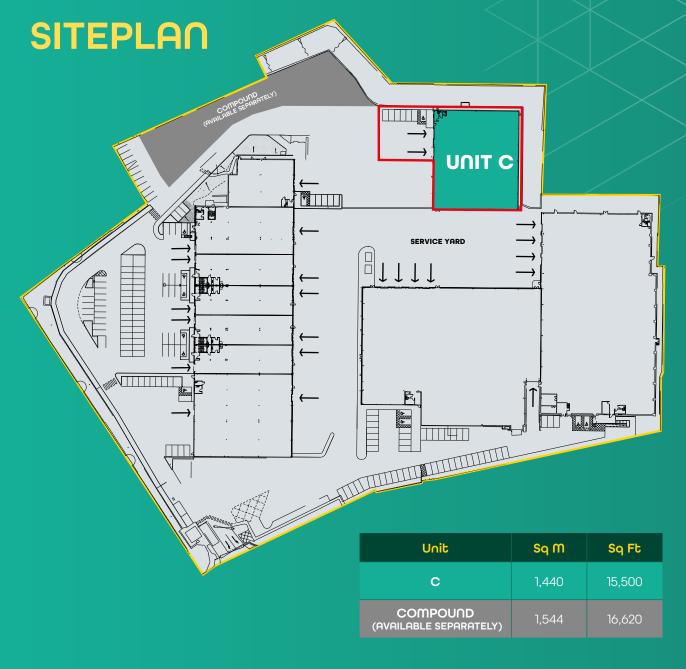

# **DESCRIPTION**

The business park offers a range of high quality, refurbished, industrial/warehouse units of portal frame construction.

Unit C comprises of a self-contained unit towards the rear of the site with two level loading doors.

The unit benefits from the following specification:

Additional external storage is available via a level and concrete surfaced compound to the rear of the site. The compound is available by way of separate negotiation and measures approximately 0.38 acres (0.15 hectares). Further information is available upon request from the agents.