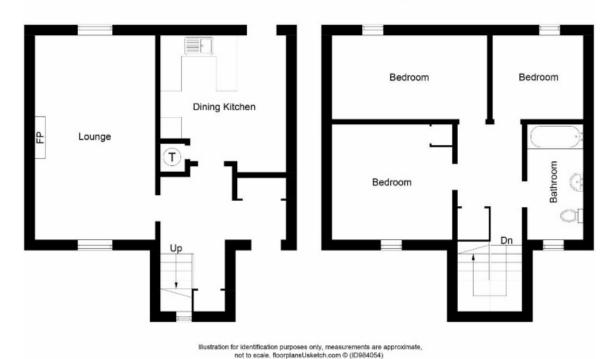

#### 3 Cappers Court, Kelso

Approximate Gross Internal Area = 92.1 sq m / 991 sq ft

Full members of: