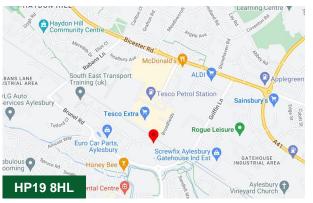

#### Location

Aylesbury is situated approximately 44 miles to the North West of London, 23 miles from Oxford and 15 miles south of Milton Keynes. It is located on the junction of the A41, A413 and A418 roads, providing easy access to the M1, M40 and M25 motorways, all of which are within a 20 mile radius. The town has a mainline railway station with a direct line to London Marylebone with a journey time of approximately 55 minutes.