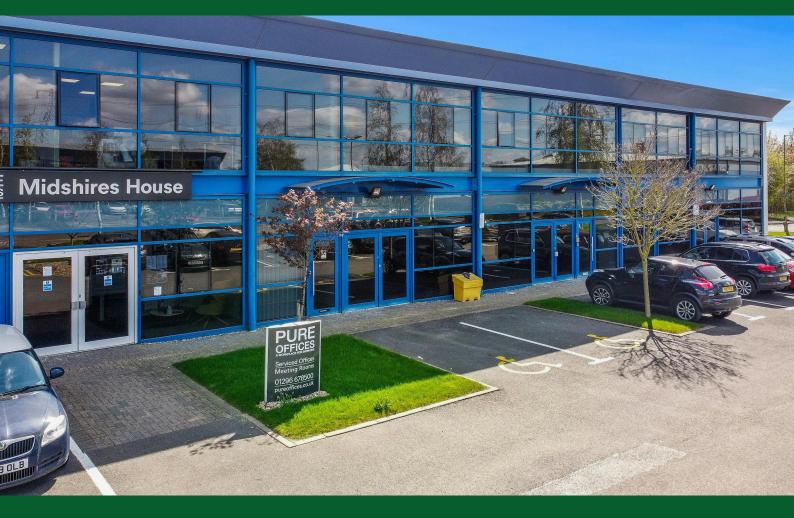

## **SUITE 64 Pure Offices**

Midshires House, Smeaton Close, Aylesbury, HP19 8HL

#### Description

The Midshires Business Park was constructed during 2006/2007 by a local developer and now comprises up to 20,000 sq ft of serviced offices run by The Pure Offices Group. Good on-site car parking, 24 hour access, security, reception area, break out areas, conference facilities, chat rooms, WC accommodation, showers, fully carpeted offices, LED lighting. Suite 64 is available now, the rental figure quoted could increase in 2024. Fixed 2 year term with rent review at the end of the first year.

#### Location

Aylesbury is situated approximately 44 miles to the North West of London, 23 miles from Oxford and 15 miles south of Milton Keynes. It is located on the junction of the A41, A413 and A418 roads, providing easy access to the M1, M40 and M25 motorways, all of which are within a 20 mile radius. The town has a mainline railway station with a direct line to London Marylebone with a journey time of approximately 55 minutes.