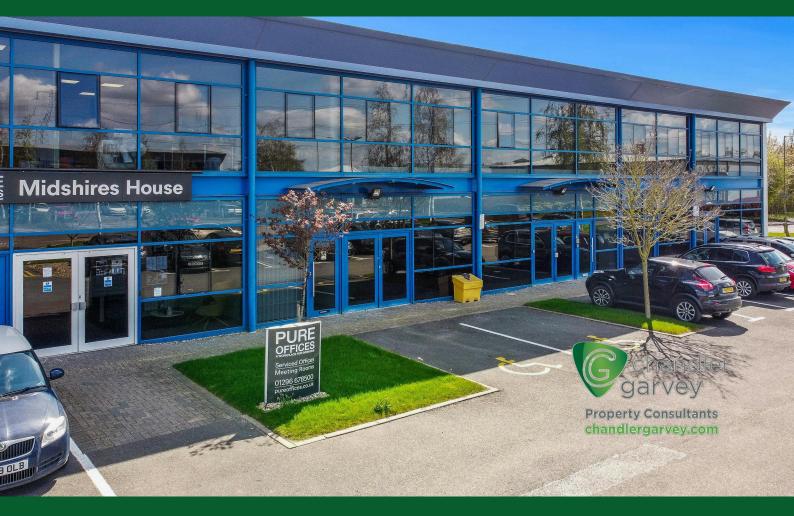

## **SUITE 64 Pure Offices**

Midshires House, Smeaton Close, Aylesbury, HP19 8HL

### SUITE 64 Pure Offices, Midshires House, Smeaton Close, Aylesbury, HP19 8HL

#### Description

The Midshires Business Park was constructed during 2006/2007 by a local developer and now comprises up to 20,000 sq ft of serviced offices run by The Pure Offices Group. Good on-site car parking, 24 hour access, security, reception area, break out areas, conference facilities, chat rooms, WC accommodation, showers, fully carpeted offices, LED lighting. Suite 64 is available now, the rental figure quoted could increase in 2024. Fixed 2 year term with rent review at the end of the first year.

#### Location

Aylesbury is situated approximately 44 miles to the North West of London, 23 miles from Oxford and 15 miles south of Milton Keynes. It is located on the junction of the A41, A413 and A418 roads, providing easy access to the M1, M40 and M25 motorways, all of which are within a 20 mile radius. The town has a mainline railway station with a direct line to London Marylebone with a journey time of approximately 55 minutes.