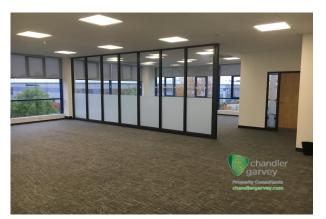

# OFFICE SUITE

**1,482 sq ft** (137.68 sq m)

- 30 person office
- Good on-site car parking
- 24 hour access
- Meeting Rooms / Chat Room
- Break Out Areas and Business Lounges
- Suspended ceilings with recess lighting
- 4 person passenger lift

#### Description

The Midshires Business Park was constructed during 2006/2007 by a local developer and now comprises up to 20,000 sq ft of serviced offices run by The Pure Offices Group. Good on-site car parking, 24 hour access, security, reception area, break out areas, conference facilities, chat rooms, WC accommodation, showers, fully carpeted offices, LED lighting. Suite 64 is available now, the rental figure quoted could increase in 2024. Fixed 2 year term with rent review at the end of the first year.