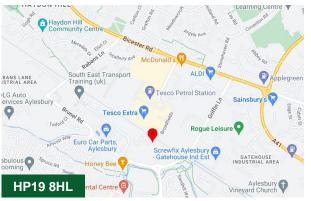

#### Location

Aylesbury is situated approximately 44 miles to the North West of London, 23 miles from Oxford and 15 miles south of Milton Keynes. It is located on the junction of the A41, A413 and A418 roads, providing easy access to the M1, M40 and M25 motorways, all of which are within a 20 mile radius. The town has a mainline railway station with a direct line to London Marylebone with a journey time of approximately 55 minutes.