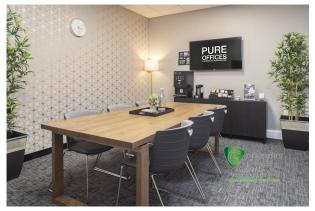

# OFFICE SUITE

**1,482 sq ft** (137.68 sq m)

- 30 person office
- Good on-site car parking
- 24 hour access
- Meeting Rooms / Chat Room
- Break Out Areas and Business Lounges
- Suspended ceilings with recess lighting
- 4 person passenger lift

#### Description

The Midshires Business Park was constructed during 2006/2007 by a local developer and now comprises up to 20,000 sq ft of serviced offices run by The Pure Offices Group. Good on-site car parking, 24 hour access, security, reception area, break out areas, conference facilities, chat rooms, WC accommodation, showers, fully carpeted offices, LED lighting. Suite 64 is available now, the rental figure quoted could increase in 2024. Fixed 2 year term with rent review at the end of the first year.