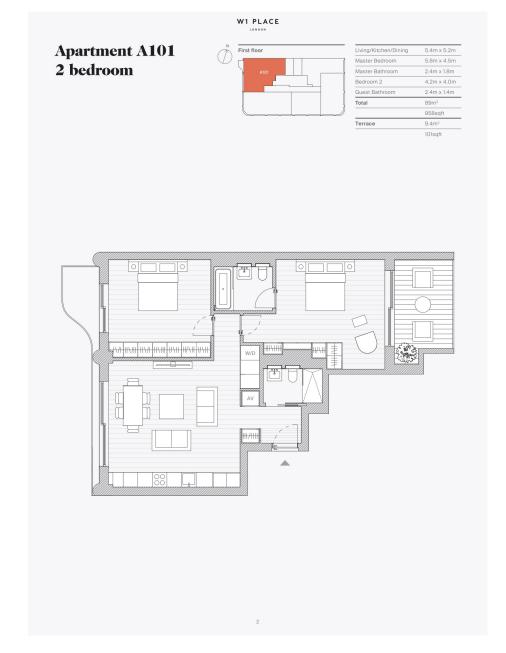

Properties come in a variety of individual and splendidly considered layouts from 768 square feet to 2,418 square feet. Roof tops also enjoyed by the two penthouses (three bedroom).

Example floorplan from the development. Individual unit floorplans available upon request.