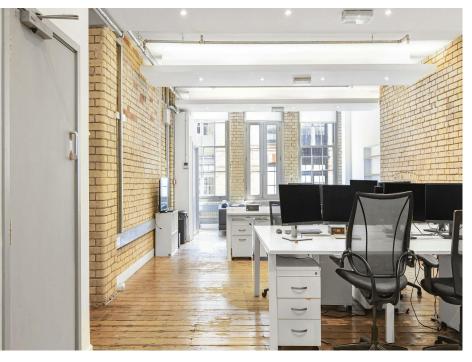

### Description

This converted Victorian warehouse building offers an open-plan layout bursting with original character including exposed brickwork, timber flooring and sash windows alongside modern amenities such as air conditioning and CAT 5 cabling.

Windows at the front and rear provide excellent natural light. The second floor benefits from having the use of a communal roof terrace and bookable meeting rooms.

# Key points

- Second floor 1,292 square feet
- Communal terrace
- Timber flooring

- Excellent natural light
- Exposed brickwork
- Open Plan