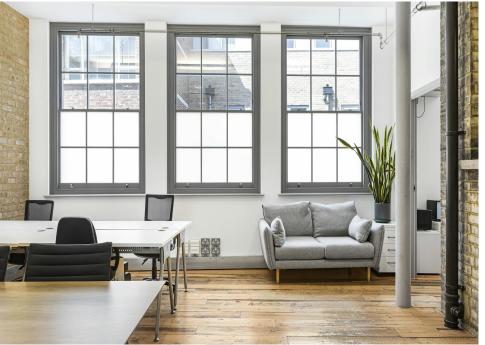

### Description

This converted Victorian warehouse building offers an open-plan layout bursting with original character including exposed brickwork, timber flooring and sash windows alongside modern amenities such as air conditioning and CAT 5 cabling.

Windows at the front and rear provide excellent natural light. The second floor benefits from having the use of a communal roof terrace and bookable meeting rooms.

# Key points

- Second floor 1,292 square feet
- Communal terrace
- Timber flooring

- Excellent natural light
- Exposed brickwork
- Open Plan