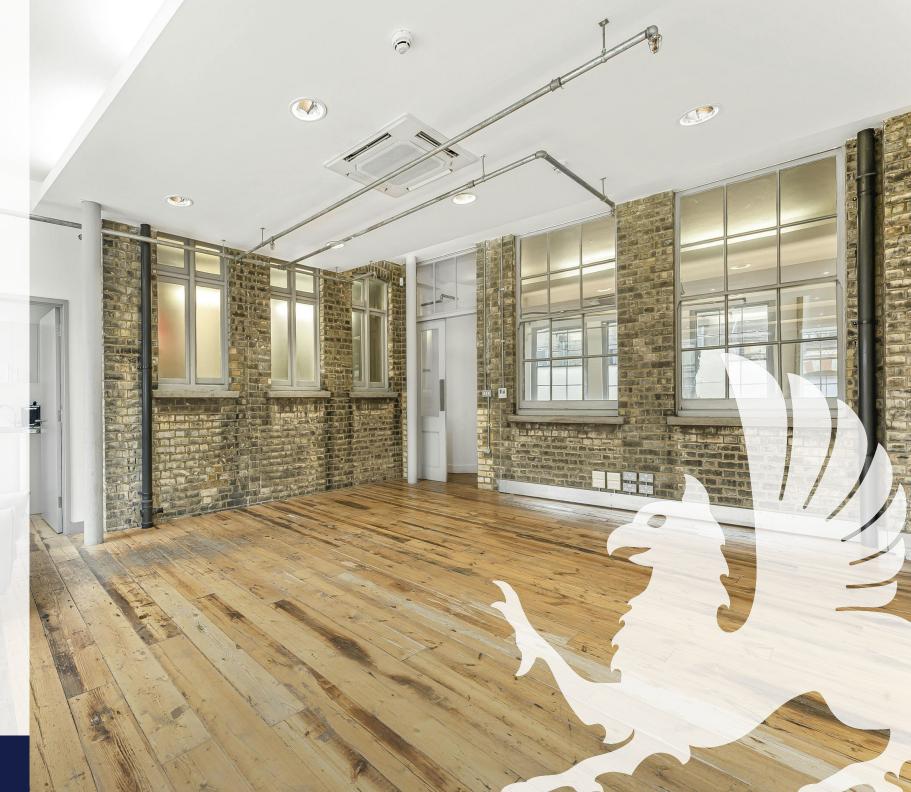

### Description

This converted Victorian warehouse building offers an open-plan layout bursting with original character including exposed brickwork, timber flooring and sash windows alongside modern amenities such as air conditioning and CAT 5 cabling.

Windows at the front and rear provide excellent natural light. The second floor benefits from having the use of a communal roof terrace and bookable meeting rooms.

# Key points

- Second floor 1,292 square feet
- Communal terrace
- Timber flooring

- Excellent natural light
- Exposed brickwork
- Open Plan