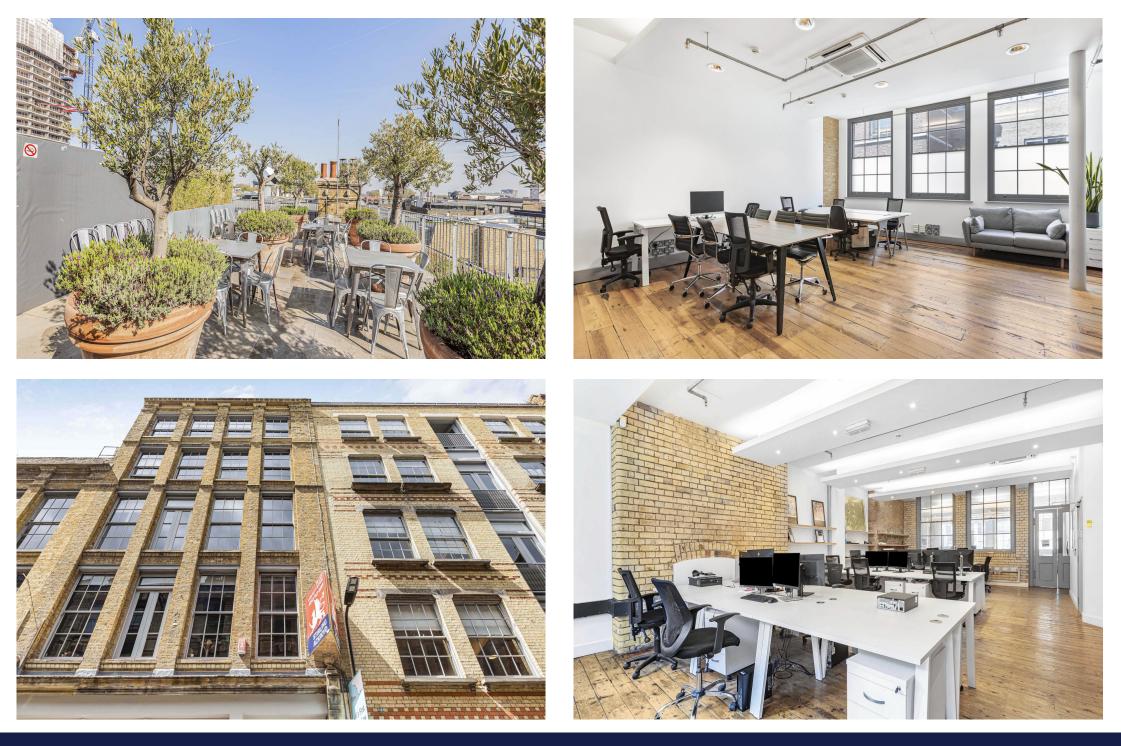

### Description

This converted Victorian warehouse building offers an open-plan layout bursting with original character including exposed brickwork, timber flooring and sash windows alongside modern amenities such as air conditioning and CAT 5 cabling.

Windows at the front and rear provide excellent natural light. The second floor benefits from having the use of a communal roof terrace and bookable meeting rooms.

# Location

The property is located on Charlotte Road, close to its junction with Rivington Street, in the centre of the popular "Shoreditch Triangle". This busy mixed-use area is occupied by many thriving creative and tech businesses, and is well served by hotels, shops, amenities, transport, eateries and bars.

# Key points

- Second floor 1,292 square feet
- Communal terrace
- Timber flooring

- Excellent natural light
- Exposed brickwork
- Open Plan