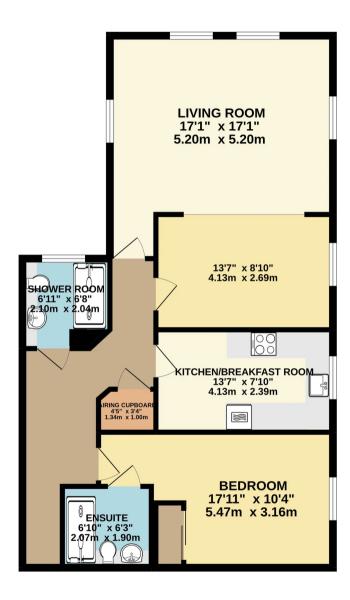

## Fleur De Lis, Wantage

A very desirable two bedroom first floor retirement property with lift, located in the centre of the popular market town of Wantage.

Council Tax band: C

Tenure: Leasehold

- One of only a few apartments at Renaissance Wantage benefitting from two patios
- Renaissance homeowners enjoy no exit fees
- On-site Lifehost who puts all her energy into the community
- Pets are welcome
- On-site amenities include an owners' lounge, social kitchen and gardens
- Guest suite available for family and friends
- Permit available for on-site secure parking (at additional cost)
- Ground Rent £595 per year, Annual Service Charge £3957.00