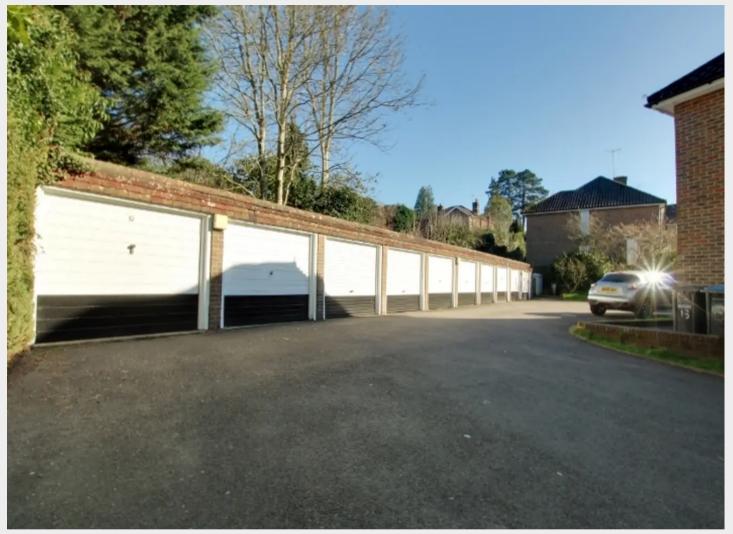

- Part of a very well managed complex on the edge of the town centre
- Low annual outgoings: service charge £660 per annum and buildings insurance £195 per annum
- Private front and rear entrance
- Private covered patio at rear
- Garage in nearby block (1 of only 10)
- Good size living room with fireplace
- Separate kitchen with door out to private patio
  2 double size bedrooms and shower room
- Requires cosmetic updating throughout
- Double glazed windows
- Gas heating to radiators
- Great location close to shops and Broadway
- 5 minute walk to railway station and Waitrose
- For sale with immediate vacant possession
- EPC: C Council Tax Band: C
  - \* If you require a mortgage on an outright freehold flat you need to go to NatWest Bank only