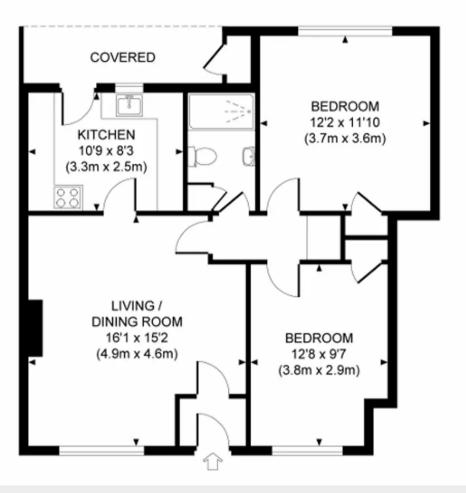

Road and Perrymount Road at the northern end of the Broadway and is therefore ideally placed within a short walk of the numerous restaurants, cafes and bars. The town centre with its extensive range of shops and stores is also very close by whilst the railway station is within 500 yards providing fast commuter links to London, Gatwick and Brighton. The town has numerous leisure groups, sports clubs and a leisure centre. Schools are well represented throughout the town and there are several primary schools, secondary schools and 6th form college within walking distance. By road, access to the major surrounding areas can be gained via the A272 and the A/M23, the latter lying about 5 miles to the west at Bolney or Warninglid.









## Approximate Gross Internal Area 676 sq ft / 62.8 sq m



## Mansell McTaggart Haywards Heath

7 Muster Green, Haywards Heath, West Sussex RH16 4AP

01444 456431

hh@mansellmctaggart.co.uk

www.mansellmctaggart.co.uk/branch/haywardsheath

Consumer Protection from Unfair Trading Regulations 2008 We have not tested any apparatus, equipment, fixtures, fittings or services and so cannot verify that they are in working order or fit for purpose. You are advised to obtain verification from your solicitor or surveyor. References to the tenure of a property are based on information supplied by the seller. We have not had sight of the title documents and a buyer is advised to obtain verification from their solicitor. Items shown in photographs are not included unless specifically mentioned within the sales particulars, but may be available by separate ne