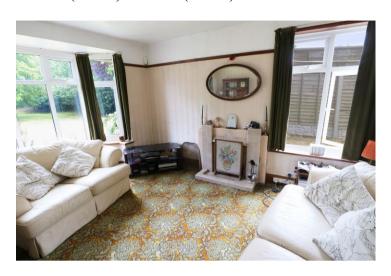

## Evesham Road, Cookhill, Alcester, Warwickshire, B49 5LG

Lounge 12' 11" (3.94m) x 12' 0" (3.66m)

Sitting Room 13' 10" (4.22m) x 9' 9" (2.97m)

Kitchen 10' 6" (3.2m) x 7' 11" (2.41m)

Utility 15' 3" (4.65m) x 7' 0" (2.13m)