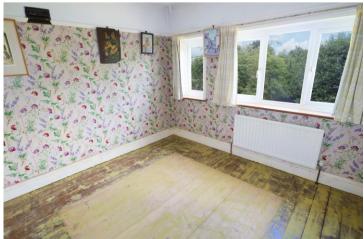

Office 14' 11" (4.55m) x 8' 4" (2.54m)

Bedroom One 12' 11" (3.94m) x 12' 0" (3.66m)

Bedroom Two 10' 4" (3.15m) x 9' 11" (3.02m)

Bedroom Three 10' 6" (3.2m) x 8' 0" (2.44m)

Bathroom