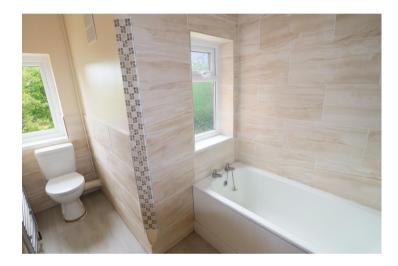

## Evesham Road, Cookhill, Alcester, Warwickshire, B49 5LG

Lounge 12' 11" (3.94m) x 12' 0" (3.66m)

Sitting Room 13' 10" (4.22m) x 9' 9" (2.97m)

Kitchen 10' 6" (3.2m) x 7' 11" (2.41m)

Utility 15' 3" (4.65m) x 7' 0" (2.13m)

Office 14' 11" (4.55m) x 8' 4" (2.54m)

Bedroom One 12' 11" (3.94m) x 12' 0" (3.66m)

Bedroom Two 10' 4" (3.15m) x 9' 11" (3.02m)

Bedroom Three 10' 6" (3.2m) x 8' 0" (2.44m)

Bathroom