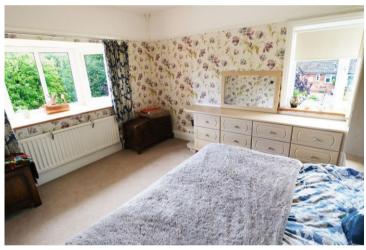

Office 14' 11" (4.55m) x 8' 4" (2.54m)

Bedroom One 12' 11" (3.94m) x 12' 0" (3.66m)

Bedroom Two 10' 4" (3.15m) x 9' 11" (3.02m)

Bedroom Three 10' 6" (3.2m) x 8' 0" (2.44m)

Bathroom