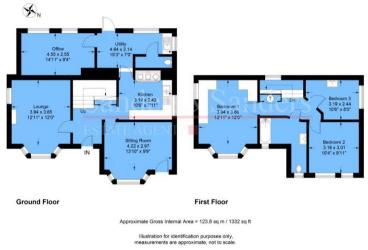

## Evesham Road, Cookhill, Alcester, Warwickshire, B49 5LG

Lounge 12' 11" (3.94m) x 12' 0" (3.66m)

Sitting Room 13' 10" (4.22m) x 9' 9" (2.97m)

Kitchen 10' 6" (3.2m) x 7' 11" (2.41m)

Utility 15' 3" (4.65m) x 7' 0" (2.13m)

Office 14' 11" (4.55m) x 8' 4" (2.54m)

Bedroom One 12' 11" (3.94m) x 12' 0" (3.66m)

Bedroom Two 10' 4" (3.15m) x 9' 11" (3.02m)

Bedroom Three 10' 6" (3.2m) x 8' 0" (2.44m)

Bathroom

#### Floor Plans & Property Details Disclaimer

These floor plans are for identification purposes only in relation to where one room is situated to another. They are not to be relied upon in any way for dimensions, scaling or sq. ft/metres. We will not be held responsible for any loss incurred, due to reliance on these measurements from the floor plans or measurements from the property details. You are advised to confirm all measurements.