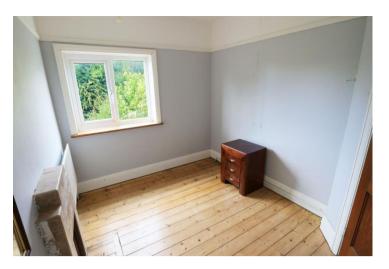

Office 14' 11" (4.55m) x 8' 4" (2.54m)

Bedroom One 12' 11" (3.94m) x 12' 0" (3.66m)

Bedroom Two 10' 4" (3.15m) x 9' 11" (3.02m)

Bedroom Three 10' 6" (3.2m) x 8' 0" (2.44m)

Bathroom