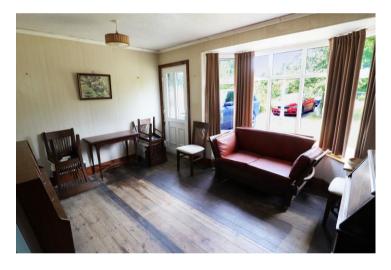

## Evesham Road, Cookhill, Alcester, Warwickshire, B49 5LG

Lounge 12' 11" (3.94m) x 12' 0" (3.66m)

Sitting Room 13' 10" (4.22m) x 9' 9" (2.97m)

Kitchen 10' 6" (3.2m) x 7' 11" (2.41m)

Utility 15' 3" (4.65m) x 7' 0" (2.13m)