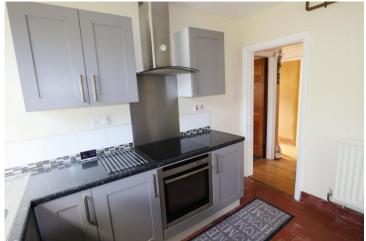

## Evesham Road, Cookhill, Alcester, Warwickshire, B49 5LG

Lounge 12' 11" (3.94m) x 12' 0" (3.66m)

Sitting Room 13' 10" (4.22m) x 9' 9" (2.97m)

Kitchen 10' 6" (3.2m) x 7' 11" (2.41m)

Utility 15' 3" (4.65m) x 7' 0" (2.13m)