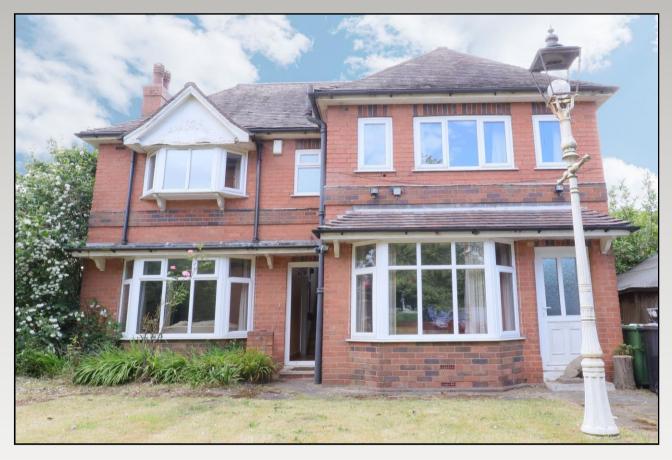

## EVESHAM ROAD COOKHILL ALCESTER

An extremely rare, and exciting opportunity to acquire a traditional, double fronted, detached family home, offering enormous potential to extend/modernise or redevelop, and boasting a sizeable adjacent parcel of land, offering potential as a building plot (subject to planning). The total plot is circa 1,500m2 (16,146ft2) and has an extensive frontage, which benefits from having three separate entrances. The accommodation comprises; Reception Hall and stairs with feature exposed timbers, lounge, separate sitting room, re-fitted kitchen with Rayburn, utility room, WC, office, three bedrooms, and re-fitted bathroom. Gardens to three elevations, driveway parking for several cars and detached double prefabricated garage.

£650,000

Burton House, High Street, Alcester, Warwickshire, B49 5AB. Tel: 01789 766771 E-mail: alcester@sanders-sanders.co.uk