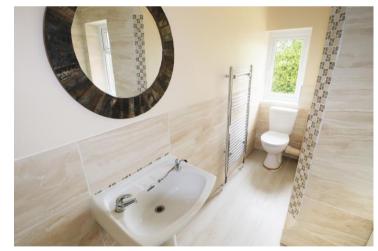

## Evesham Road, Cookhill, Alcester, Warwickshire, B49 5LG

Lounge 12' 11" (3.94m) x 12' 0" (3.66m)

Sitting Room 13' 10" (4.22m) x 9' 9" (2.97m)

Kitchen 10' 6" (3.2m) x 7' 11" (2.41m)

Utility 15' 3" (4.65m) x 7' 0" (2.13m)

Office 14' 11" (4.55m) x 8' 4" (2.54m)

Bedroom One 12' 11" (3.94m) x 12' 0" (3.66m)

Bedroom Two 10' 4" (3.15m) x 9' 11" (3.02m)

Bedroom Three 10' 6" (3.2m) x 8' 0" (2.44m)

Bathroom