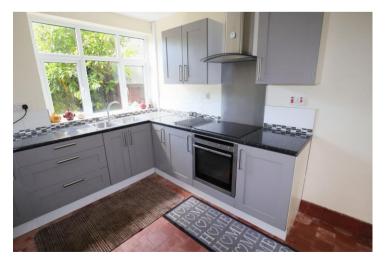

## Evesham Road, Cookhill, Alcester, Warwickshire, B49 5LG

Lounge 12' 11" (3.94m) x 12' 0" (3.66m)

Sitting Room 13' 10" (4.22m) x 9' 9" (2.97m)

Kitchen 10' 6" (3.2m) x 7' 11" (2.41m)

Utility 15' 3" (4.65m) x 7' 0" (2.13m)