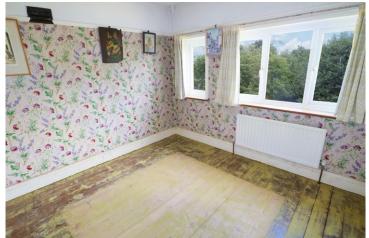

Office 14' 11" (4.55m) x 8' 4" (2.54m)

Bedroom One 12' 11" (3.94m) x 12' 0" (3.66m)

Bedroom Two 10' 4" (3.15m) x 9' 11" (3.02m)

Bedroom Three 10' 6" (3.2m) x 8' 0" (2.44m)

**Bathroom** 