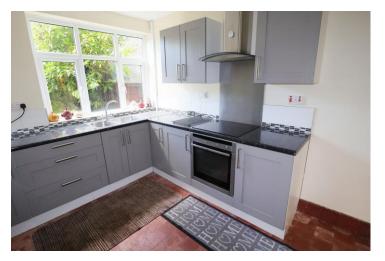

## Evesham Road, Cookhill, Alcester, Warwickshire, B49 5LG

Lounge 12' 11" (3.94m) x 12' 0" (3.66m)

Sitting Room 13' 10" (4.22m) x 9' 9" (2.97m)

Kitchen 10' 6" (3.2m) x 7' 11" (2.41m)

Utility 15' 3" (4.65m) x 7' 0" (2.13m)