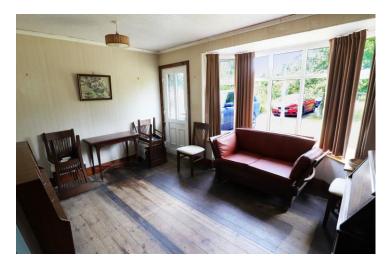

## Evesham Road, Cookhill, Alcester, Warwickshire, B49 5LG

Lounge 12' 11" (3.94m) x 12' 0" (3.66m)

Sitting Room 13' 10" (4.22m) x 9' 9" (2.97m)

Kitchen 10' 6" (3.2m) x 7' 11" (2.41m)

Utility 15' 3" (4.65m) x 7' 0" (2.13m)