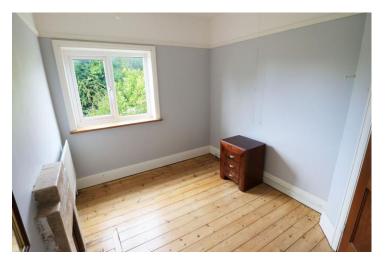

Office 14' 11" (4.55m) x 8' 4" (2.54m)

Bedroom One 12' 11" (3.94m) x 12' 0" (3.66m)

Bedroom Two 10' 4" (3.15m) x 9' 11" (3.02m)

Bedroom Three 10' 6" (3.2m) x 8' 0" (2.44m)

**Bathroom** 