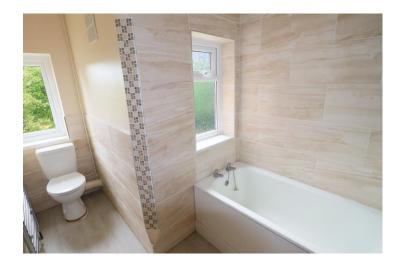

Office 14' 11" (4.55m) x 8' 4" (2.54m)

Bedroom One 12' 11" (3.94m) x 12' 0" (3.66m)

Bedroom Two 10' 4" (3.15m) x 9' 11" (3.02m)

Bedroom Three 10' 6" (3.2m) x 8' 0" (2.44m)

**Bathroom** 