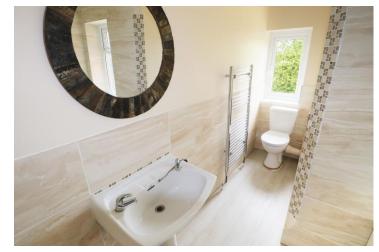

Office 14' 11" (4.55m) x 8' 4" (2.54m)

Bedroom One 12' 11" (3.94m) x 12' 0" (3.66m)

Bedroom Two 10' 4" (3.15m) x 9' 11" (3.02m)

Bedroom Three 10' 6" (3.2m) x 8' 0" (2.44m)

**Bathroom** 