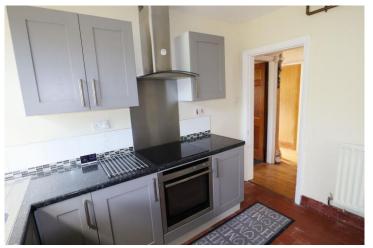

## Evesham Road, Cookhill, Alcester, Warwickshire, B49 5LG

Lounge 12' 11" (3.94m) x 12' 0" (3.66m)

Sitting Room 13' 10" (4.22m) x 9' 9" (2.97m)

Kitchen 10' 6" (3.2m) x 7' 11" (2.41m)

Utility 15' 3" (4.65m) x 7' 0" (2.13m)