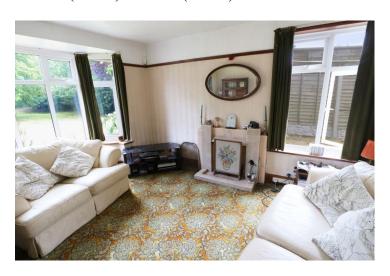

## Evesham Road, Cookhill, Alcester, Warwickshire, B49 5LG

Lounge 12' 11" (3.94m) x 12' 0" (3.66m)

Sitting Room 13' 10" (4.22m) x 9' 9" (2.97m)

Kitchen 10' 6" (3.2m) x 7' 11" (2.41m)

Utility 15' 3" (4.65m) x 7' 0" (2.13m)