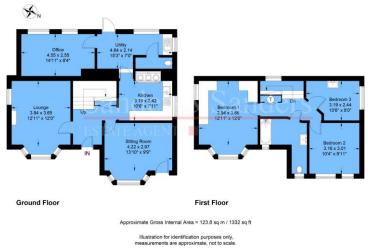

## Evesham Road, Cookhill, Alcester, Warwickshire, B49 5LG

Lounge 12' 11" (3.94m) x 12' 0" (3.66m)

Sitting Room 13' 10" (4.22m) x 9' 9" (2.97m)

Kitchen 10' 6" (3.2m) x 7' 11" (2.41m)

Utility 15' 3" (4.65m) x 7' 0" (2.13m)

Office 14' 11" (4.55m) x 8' 4" (2.54m)

Bedroom One 12' 11" (3.94m) x 12' 0" (3.66m)

Bedroom Two 10' 4" (3.15m) x 9' 11" (3.02m)

Bedroom Three 10' 6" (3.2m) x 8' 0" (2.44m)

**Bathroom** 

#### Floor Plans & Property Details Disclaimer

These floor plans are for identification purposes only in relation to where one room is situated to another. They are not to be relied upon in any way for dimensions, scaling or sq. ft/metres. We will not be held responsible for any loss incurred, due to reliance on these measurements from the floor plans or measurements from the property details. You are advised to confirm all measurements.