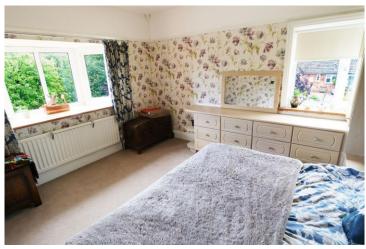

Office 14' 11" (4.55m) x 8' 4" (2.54m)

Bedroom One 12' 11" (3.94m) x 12' 0" (3.66m)

Bedroom Two 10' 4" (3.15m) x 9' 11" (3.02m)

Bedroom Three 10' 6" (3.2m) x 8' 0" (2.44m)

**Bathroom** 