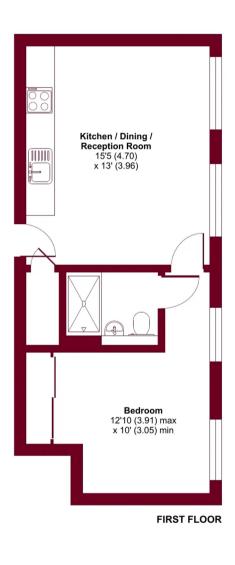

## Field End Road, Ruislip, Middlesex, HA4

Approximate Area = 398 sq ft / 37 sq m

For identification only - Not to scale