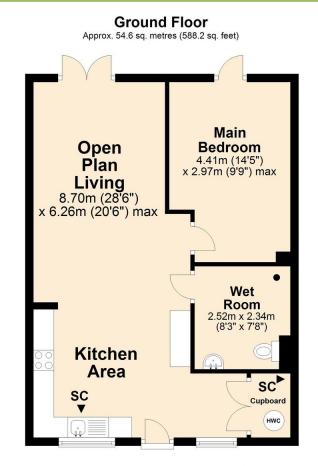

Total area: approx. 54.6 sq. metres (588.2 sq. feet)

Situated on the outskirts of Hingham, this 1 bedroom bungalow is conveniently located for amenities and road links. At the heart of the property is the impressive open plan living space, featuring double doors to the rear and a modern kitchen are a with integrated appliances, plus wet toom off. Outside benefits from communal offroad parking and communal gardens.

## Moon Court Hardingham Road | Hingham Norfolk | NR9 4LQ £700 pcm

1 bedroom bungalow in an edge of village location 14'5 bedroom with rear access Impressive open plan living area at the heart of the property Double doors to the rear

Modern kitchen area featuring integrated appliances

Ground floor wet room

ASHP, under floor heating and double glazing

Communal off-road parking and communal gardens

Conveniently located for village amenities, schools and road links