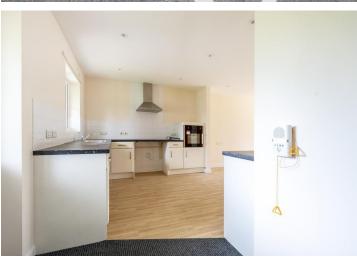

Situated on the outskirts of Hingham, this 1 bedroom bungalow is conveniently located for amenities and road links. At the heart of the property is the impressive open plan living space, featuring double doors to the rear and a modern kitchen are a with integrated appliances, plus wet toom off. Outside benefits from communal offroad parking and communal gardens.

Modern kitchen area featuring integrated appliances

Ground floor wet room

ASHP, under floor heating and double glazing

Communal off-road parking and communal gardens

Conveniently located for village amenities, schools and road links