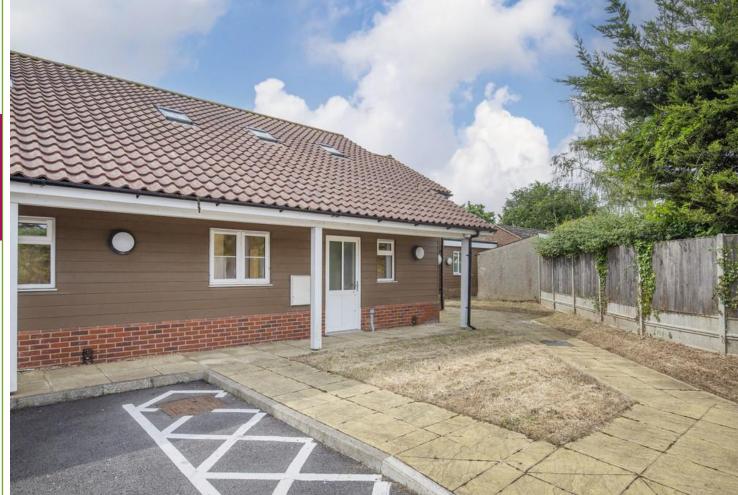

## OUTSIDE

The property is situated in a court with 16 other similar properties. Moon court provides communal off-road parking and communal gardens, available to all 17 properties.

AGENTS NOTE

Please be advised the solar panels are not included.

Situated on the outskirts of Hingham, this 1 bedroom bungalow is conveniently located for amenities and road links. At the heart of the property is the impressive open plan living space, featuring double doors to the rear and a modern kitchen are a with integrated appliances, plus wet toom off. Outside benefits from communal offroad parking and communal gardens.