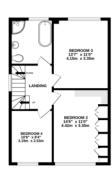

To the first floor there are three good sized bedroom ( master bedroom with fitted wardrobes) and a well-appointed bathroom suite. Stairs to the second floor lead to the principle bedroom with a large ensuite.