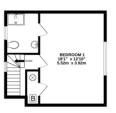

To the first floor there are three good sized bedroom ( master bedroom with fitted wardrobes) and a well-appointed bathroom suite. Stairs to the second floor lead to the principle bedroom with a large ensuite.