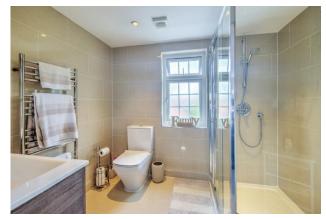

The property has been exceptionally maintained throughout using the highest quality fittings and fixtures including a stunning kitchen / breakfast room.

Accommodation comprises; spacious entrance porch leading to the entrance hallway, dining room with an attractive feature fireplace, wood flooring and a bay window to the front aspect. Extended living room features doors leading to the secluded rear garden. The stunning kitchen has also been extended with a range of units at the base and eye level, with integral appliances and a breakfast bar. Completing the ground floor is a spacious utility room and downstairs shower room.

To the first floor there are three good sized bedroom ( master bedroom with fitted wardrobes) and a well-appointed bathroom suite. Stairs to the second floor lead to the principle bedroom with a large ensuite.