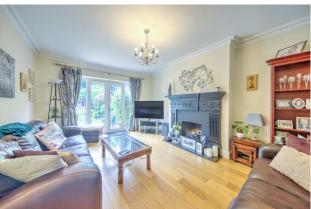

The property has been exceptionally maintained throughout using the highest quality fittings and fixtures including a stunning kitchen / breakfast room.

Accommodation comprises; spacious entrance porch leading to the entrance hallway, dining room with an attractive feature fireplace, wood flooring and a bay window to the front aspect. Extended living room features doors leading to the secluded rear garden. The stunning kitchen has also been extended with a range of units at the base and eye level, with integral appliances and a breakfast bar. Completing the ground floor is a spacious utility room and downstairs shower room.