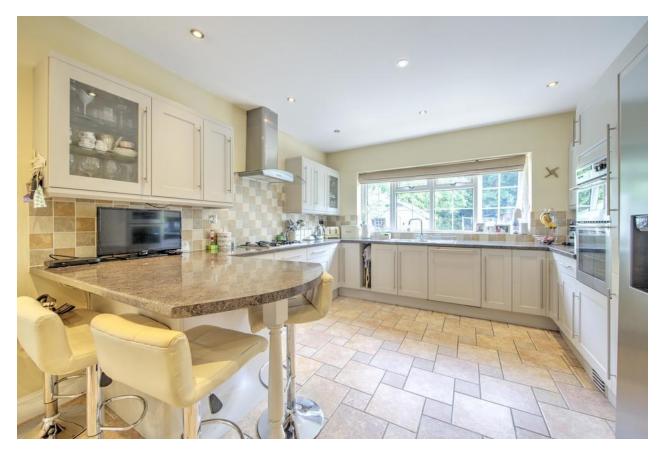

The property has been exceptionally maintained throughout using the highest quality fittings and fixtures including a stunning kitchen / breakfast room.

Accommodation comprises; spacious entrance porch leading to the entrance hallway, dining room with an attractive feature fireplace, wood flooring and a bay window to the front aspect. Extended living room features doors leading to the secluded rear garden. The stunning kitchen has also been extended with a range of units at the base and eye level, with integral appliances and a breakfast bar. Completing the ground floor is a spacious utility room and downstairs shower room.