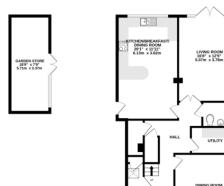

The property has been exceptionally maintained throughout using the highest quality fittings and fixtures including a stunning kitchen / breakfast room.

Accommodation comprises; spacious entrance porch leading to the entrance hallway, dining room with an attractive feature fireplace, wood flooring and a bay window to the front aspect. Extended living room features doors leading to the secluded rear garden. The stunning kitchen has also been extended with a range of units at the base and eye level, with integral appliances and a breakfast bar. Completing the ground floor is a spacious utility room and downstairs shower room.

Outside is a large rear garden with a garden storge. To the front of the property there is off road parking for 2 cars.

This property is conveniently situated less than a few moments walk to Pinner Village with its vast array of shopping and transport links including the Metropolitan Line.