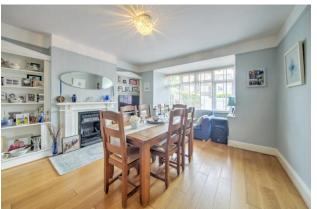

The property has been exceptionally maintained throughout using the highest quality fittings and fixtures including a stunning kitchen / breakfast room.

Accommodation comprises; spacious entrance porch leading to the entrance hallway, dining room with an attractive feature fireplace, wood flooring and a bay window to the front aspect. Extended living room features doors leading to the secluded rear garden. The stunning kitchen has also been extended with a range of units at the base and eye level, with integral appliances and a breakfast bar. Completing the ground floor is a spacious utility room and downstairs shower room.