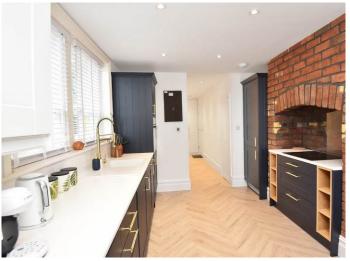

#### **DINING KITCHEN**

With dining area and a modern fitted kitchen with a range of stylish wall and base units with electric hob, integrated oven, dishwasher, washing machine, and fridge / freezer.