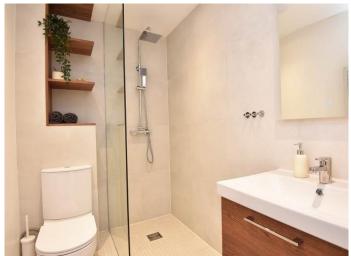

#### **SHOWER ROOM**

A modern white suite comprising WC, washbasin set within a vanity unit and walk-in shower. Tiled walls and floor. Heated towel rail.