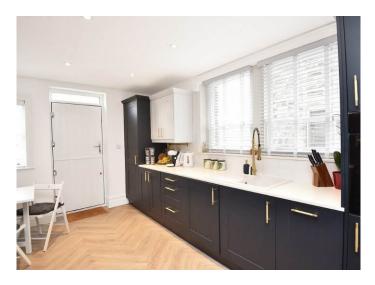

#### **DINING KITCHEN**

With dining area and a modern fitted kitchen with a range of stylish wall and base units with electric hob, integrated oven, dishwasher, washing machine, and fridge / freezer.