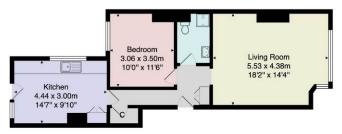

# GROUND FLOOR SITTING ROOM

A spacious reception room with windows to front and fitted cabinets.

#### **DINING KITCHEN**

With dining area and a modern fitted kitchen with a range of stylish wall and base units with electric hob, integrated oven, dishwasher, washing machine, and fridge / freezer.

#### **BEDROOM**

A good-sized double bedroom.

#### **SHOWER ROOM**

A modern white suite comprising WC, washbasin set within a vanity unit and walk-in shower. Tiled walls and floor. Heated towel rail.

Tenure - Leasehold

**Council Tax Band - A** 

Total Area: 59.9 m<sup>2</sup> ... 645 ft<sup>2</sup>

All measurements are approximate and for display purposes only.

No liability is accepted by either the agency or Box Property Solutions Ltd as to the exact measurements of the rooms.