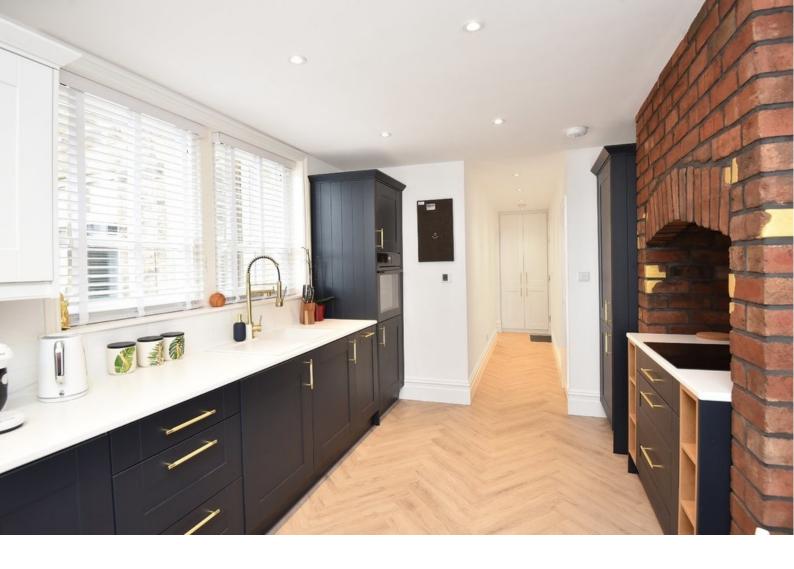

#### **DINING KITCHEN**

With dining area and a modern fitted kitchen with a range of stylish wall and base units with electric hob, integrated oven, dishwasher, washing machine, and fridge / freezer.