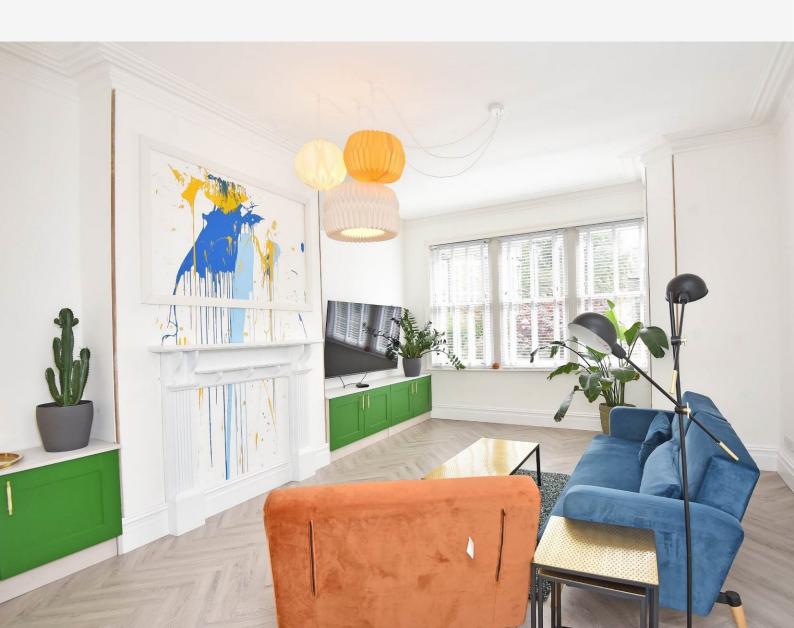

# GROUND FLOOR SITTING ROOM

A spacious reception room with windows to front and fitted cabinets.