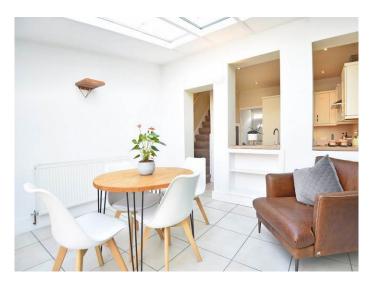

### **KITCHEN**

Having a modern range of wall and base units and work surfaces with inset sink. Gas hob with extractor hood above, integrated electric oven, fridge and freezer. Plumbing for washing machine and understairs cupboard. Open plan to –

### **DINING ROOM**

An impressive extended dining area with large skylight windows and glazed doors leading to the courtyard garden. Tiled floor.