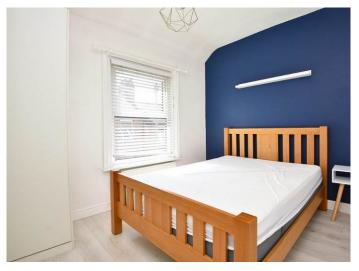

# FIRST FLOOR BEDROOM 1

A double bedroom with window to front and fitted wardrobes.

### **BEDROOM 2**

A further good-sized bedroom with window to rear.