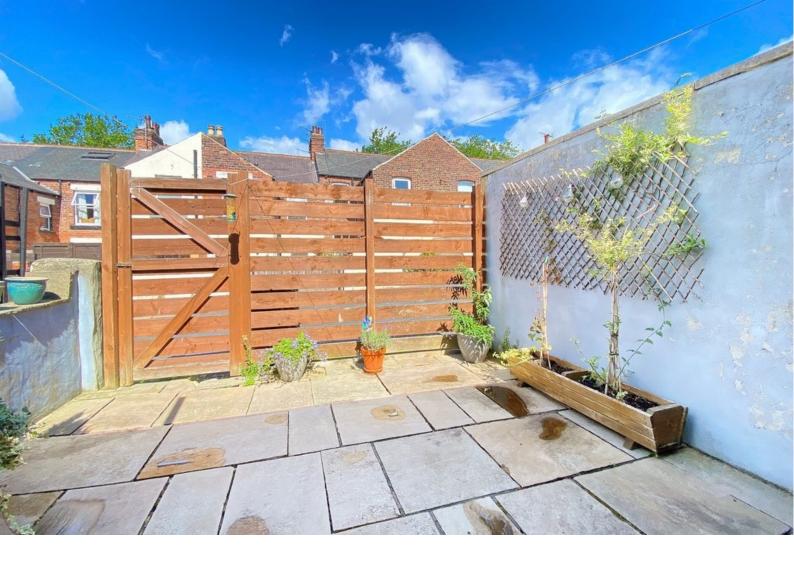

### **OUTSIDE**

To the rear there is an attractive paved courtyard garden with wooden fencing and pedestrian gate.

Tenure - Freehold

**Council Tax Band - B** 

Total Area: 56.5 m² ... 608 ft²

All measurements are approximate and for display purposes only.