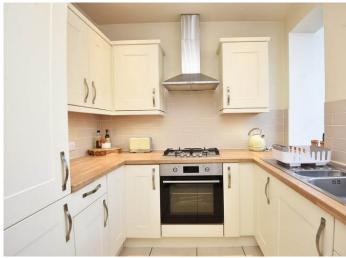

### **KITCHEN**

Having a modern range of wall and base units and work surfaces with inset sink. Gas hob with extractor hood above, integrated electric oven, fridge and freezer. Plumbing for washing machine and understairs cupboard. Open plan to –