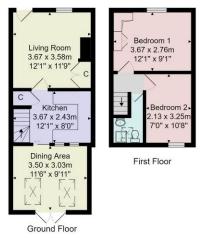

### **OUTSIDE**

To the rear there is an attractive paved courtyard garden with wooden fencing and pedestrian gate.

Tenure - Freehold

**Council Tax Band - B** 

Total Area: 56.5 m² ... 608 ft²

All measurements are approximate and for display purposes only.

No liability is accepted by either the agency or Box Property Solutions Ltd as to the exact measurements of the rooms.

Box Property Solutions Ltd retains the copyright on this plan and allows agents to use it with agreed permission.