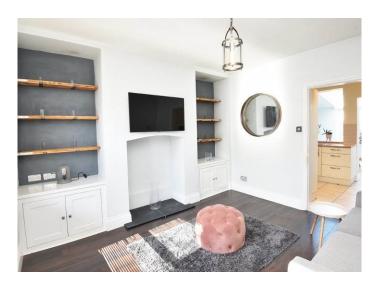

# GROUND FLOOR SITTING ROOM

A spacious reception room with window to front and fitted shelving and cupboards.