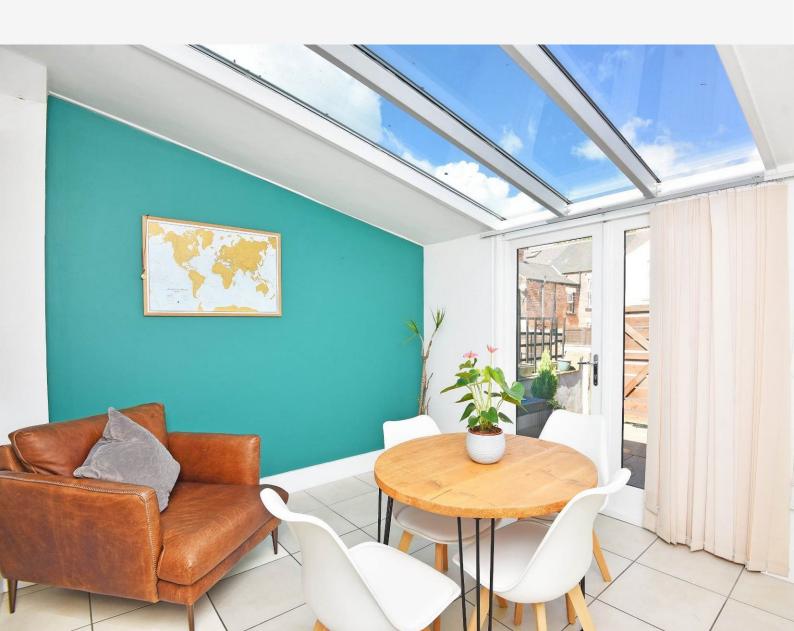

### **DINING ROOM**

An impressive extended dining area with large skylight windows and glazed doors leading to the courtyard garden. Tiled floor.