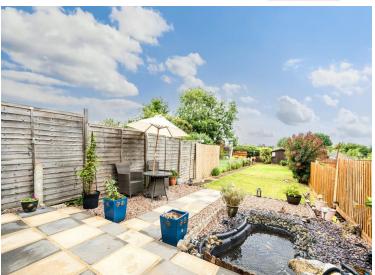

### **GARDEN**

**BEDROOM 1** 15' 9" x 10' 0" (4.8m x 3.05m)

**BEDROOM 2** 10' 11" x 7' 7" (3.33m x 2.31m)

**BEDROOM 3** 8' 6" x 7' 11" (2.59m x 2.41m)