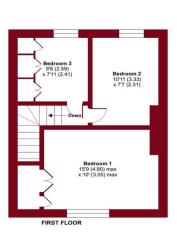

### **GARDEN**

**BEDROOM 1** 15' 9" x 10' 0" (4.8m x 3.05m)

**BEDROOM 2** 10' 11" x 7' 7" (3.33m x 2.31m)

**BEDROOM 3** 8' 6" x 7' 11" (2.59m x 2.41m)