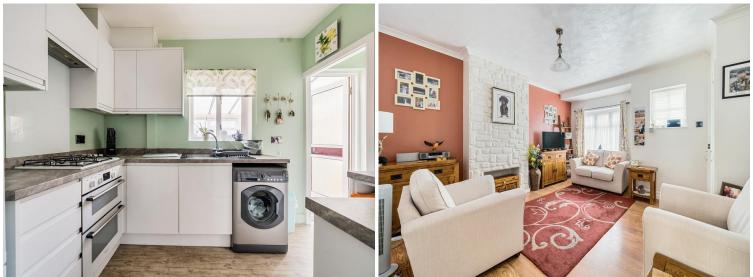

### **ENTRANCE HALL**

**RECEPTION ROOM** 15' 9" x 10' 0" (4.8m x 3.05m)

KITCHEN 10' 0" x 7' 7" (3.05m x 2.31m)

### **BATHROOM**

**CONSERVATORY** 13' 1" x 9' 4" (3.99m x 2.84m)