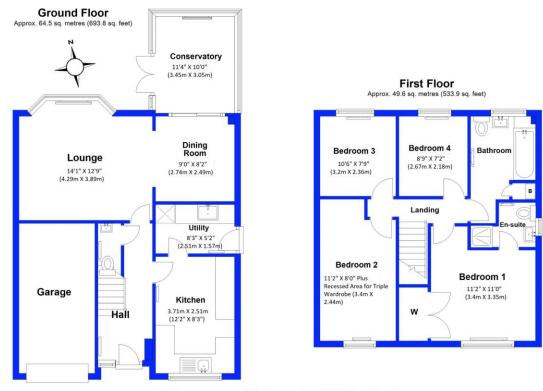

# Helping you move

Total area: approx. 114.1 sq. metres (1227.6 sq. feet)

This floor plan has been prepared for the exclusive use of Barbers Estate Agents. All due care has been taken in the preparation of this floor plan which should be used for illustrative purposes only. All sizes and dimensions of rooms and walls are approximate. The positioning of windows, doors, openings, fixture and fittings are approximate and for use as a guide only. This floor plan is not, nor should it be taken as, a true and exact representation of the subject property. Plan produced using PlanUp.

27 Goodrich Close, Muxton, Telford