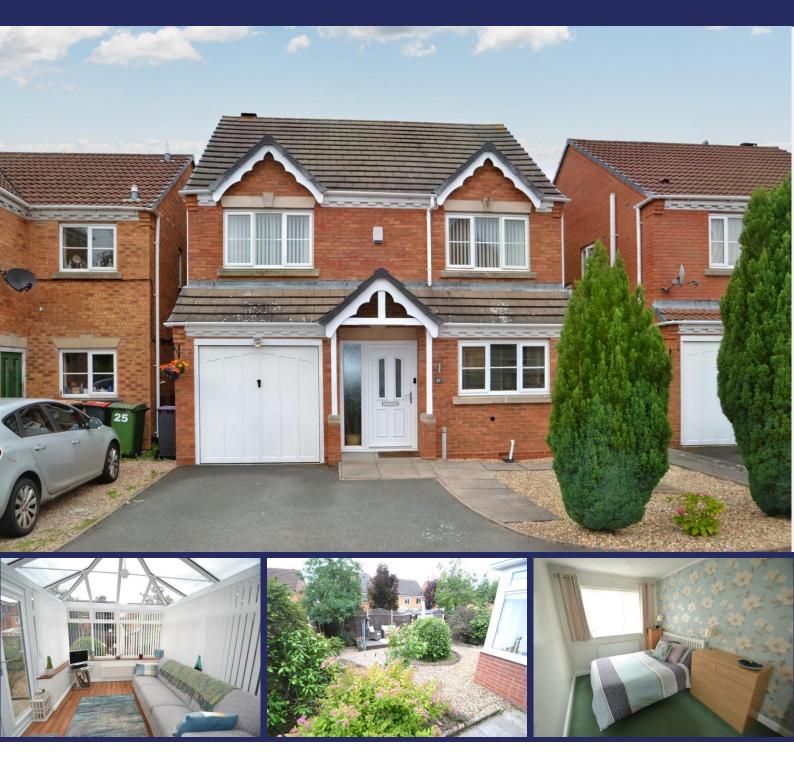

## 27 Goodrich Close, Muxton, TF2 8SN

A very smart modern Detached House situated in a tucked away location on this attractive residential road. The property offers spacious 4 Bedroom accommodation with an En-Suite and family Bathroom, Parking and low maintenance Gardens. Offers in the Region of £325,000

#### Overview

- A Spacious Modern Detached House
- 4 Good Sized Bedrooms
- En-Suite and Large Family Bathroom
- Attractive Fitted Kitchen, Utility Room
- Spacious Lounge Dining Room
- Large Conservatory
- Low Maintenance Garden
- Parking to the Front and Extra Garden
- Gas CH, PVC Double Glazing
- Council Tax Band D, EPC Rating D

#### **BRIEF DESCRIPTION**

A very nicely presented Detached Family Home situated in a pleasant tucked away location. The property has accommodation of: Through Entrance Hall, Ground Floor W.C., Fitted Kitchen, Utility, Lounge Dining Room, Conservatory. The first floor has Main Bedroom and En-Suite Shower Room, 3 Further Bedrooms and a large Family Bathroom.

Externally there is an Integral Garage and extra front garden and to the rear is a low maintenance garden. The property also has the benefit of an electric vehicle charging point.