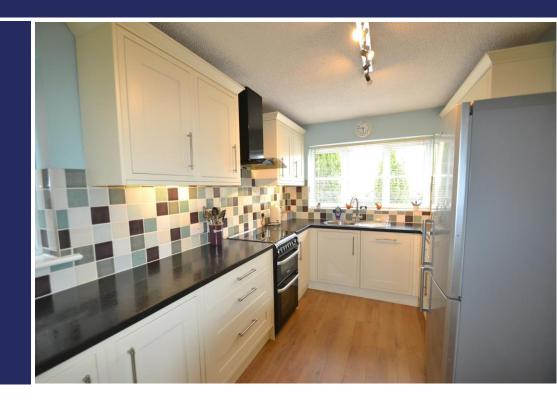

#### Overview

- A Spacious Modern Detached House
- 4 Good Sized Bedrooms
- En-Suite and Large Family Bathroom
- Attractive Fitted Kitchen, Utility Room
- Spacious Lounge Dining Room
- Large Conservatory
- Low Maintenance Garden
- Parking to the Front and Extra Garden
- Gas CH, PVC Double Glazing
- Council Tax Band D, EPC Rating D

#### **BRIEF DESCRIPTION**

A very nicely presented Detached Family Home situated in a pleasant tucked away location. The property has accommodation of: Through Entrance Hall, Ground Floor W.C., Fitted Kitchen, Utility, Lounge Dining Room, Conservatory. The first floor has Main Bedroom and En-Suite Shower Room, 3 Further Bedrooms and a large Family Bathroom.