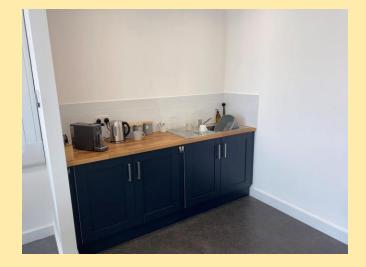

## **DESCRIPTION**

Newly converted office situated within a converted farm complex. The south facing glazed entrance door and windows provide a modern, light and airy atmosphere with fantastic, uninterrupted views over the open countryside. The office has the benefit of an open plan layout with kitchen facilities at the rear of the office and disabled access WC. The office is unfurnished. Car parking facilities are provided for two cars per office to the south side of the unit.