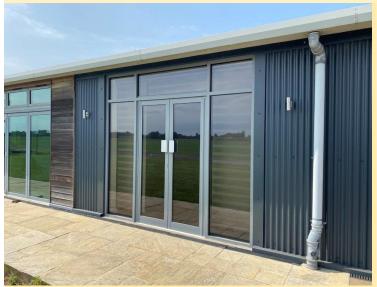

## **DESCRIPTION**

Newly converted office situated within a converted farm complex. The south facing glazed entrance door and windows provide a modern, light and airy atmosphere with fantastic, uninterrupted views over the open countryside. The office has the benefit of an open plan layout with kitchen facilities at the rear of the office and disabled access WC. The office is unfurnished. Car parking facilities are provided for two cars per office to the south side of the unit.