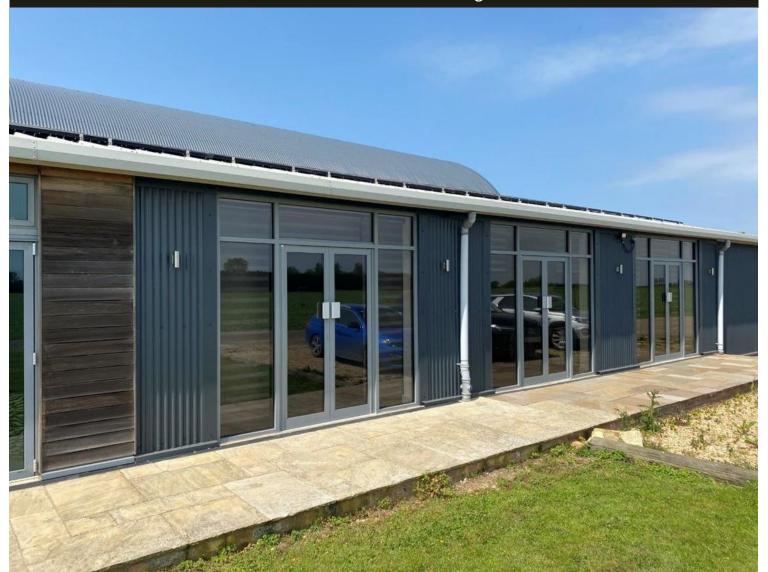

## **DESCRIPTION**

Newly converted office situated within a converted farm complex. The south facing glazed entrance door and windows provide a modern, light and airy atmosphere with fantastic, uninterrupted views over the open countryside. The office has the benefit of an open plan layout with kitchen facilities at the rear of the office and disabled access WC. The office is unfurnished. Car parking facilities are provided for two cars per office to the south side of the unit.