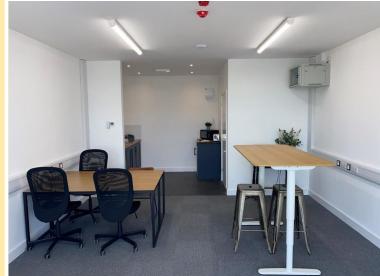

## **DESCRIPTION**

Newly converted office situated within a converted farm complex. The south facing glazed entrance door and windows provide a modern, light and airy atmosphere with fantastic, uninterrupted views over the open countryside. The office has the benefit of an open plan layout with kitchen facilities at the rear of the office and disabled access WC. The office is unfurnished. Car parking facilities are provided for two cars per office to the south side of the unit.