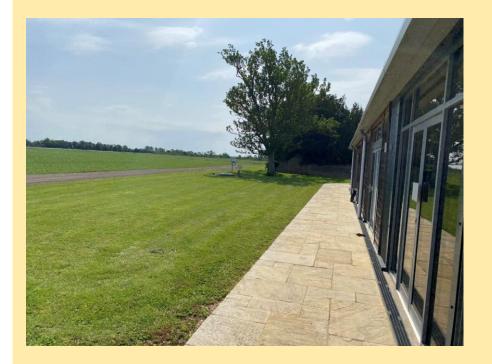

## **DESCRIPTION**

Newly converted office situated within a converted farm complex. The south facing glazed entrance door and windows provide a modern, light and airy atmosphere with fantastic, uninterrupted views over the open countryside. The office has the benefit of an open plan layout with kitchen facilities at the rear of the office and disabled access WC. The office is unfurnished. Car parking facilities are provided for two cars per office to the south side of the unit.