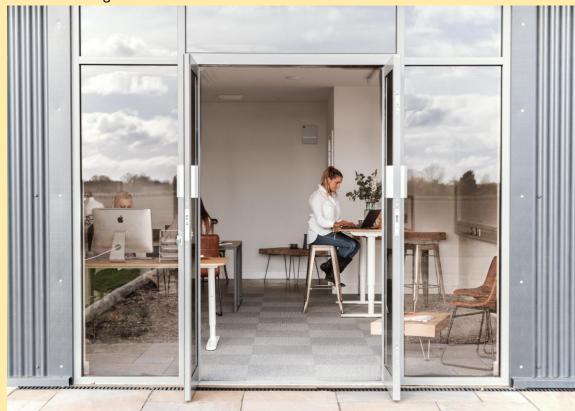

## **DESCRIPTION**

Newly converted office situated within a converted farm complex. The south facing glazed entrance door and windows provide a modern, light and airy atmosphere with fantastic, uninterrupted views over the open countryside. The office has the benefit of an open plan layout with kitchen facilities at the rear of the office and disabled access WC. The office is unfurnished. Car parking facilities are provided for two cars per office to the south side of the unit.