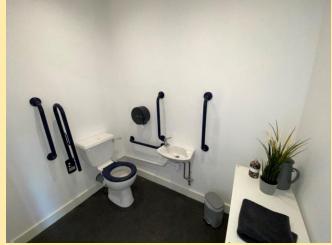

## **DESCRIPTION**

Newly converted office situated within a converted farm complex. The south facing glazed entrance door and windows provide a modern, light and airy atmosphere with fantastic, uninterrupted views over the open countryside. The office has the benefit of an open plan layout with kitchen facilities at the rear of the office and disabled access WC. The office is unfurnished. Car parking facilities are provided for two cars per office to the south side of the unit.