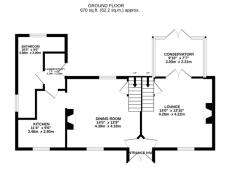

## Phillips George

TOTAL FLOOR AREA: 1046 sq.ft. (97.2 sq.m.) approx.

Thists every attempt has been made to serve the accuracy of the floorgist contained here, measurements of doors, windows, rooms and any other items are approximate and no responsibility is taken for any error, omission or rein-statement. This plan is not influstrative purposes only and thould be used as such by any oppective purchaser. The services, systems and appliances shown have not been tested and no guarantee as to their operability or efficiency can be given.