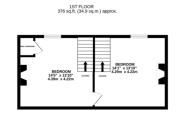

## Phillips George

TOTAL FLOOR AREA: 1046 sq.ft. (97.2 sq.m.) approx.

Thists every attempt has been made to serve the accuracy of the floorgist contained here, measurements of doors, windows, rooms and any other items are approximate and no responsibility is taken for any error, omission or rein-statement. This plan is not influstrative purposes only and thould be used as such by any oppective purchaser. The services, systems and appliances shown have not been tested and no guarantee as to their operability or efficiency can be given.