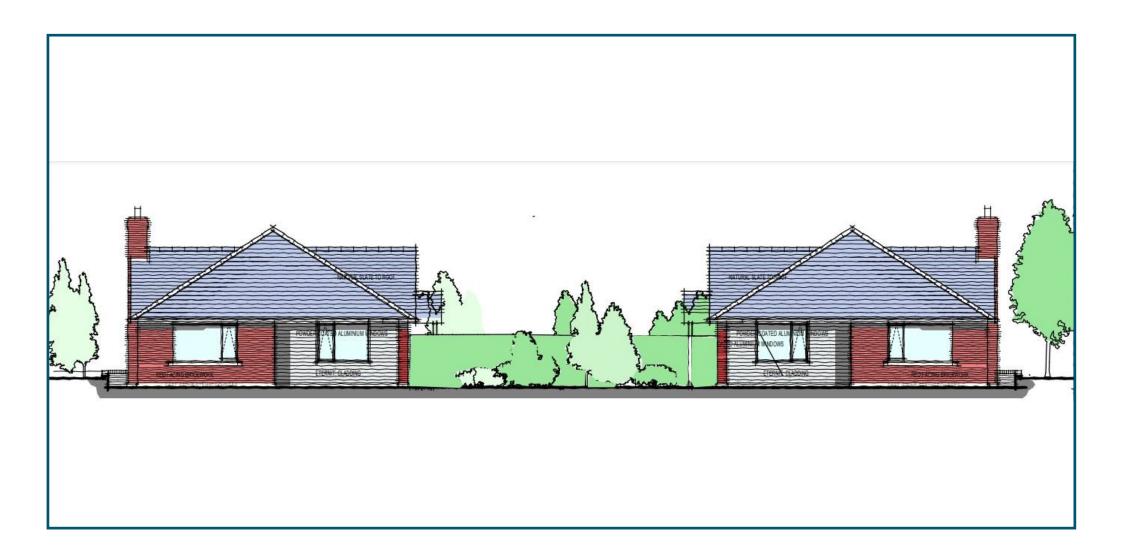

# Guide Price: £625,000

A rare opportunity to purchase a prime development site with full planning permission for two detached units.

Planning Permission was granted in 2022, under reference 21/01401/FUL for "proposed 2 detached bungalows, parking and formation of vehicular access". Both dwellings are accessed via a shared driveway, separate gardens with the dwelling comprising an open plan kitchen/kitchen/lounge, inner hallway, family bathroom, three double bedrooms, one with en-suite. The site extends to 1.62 acres and is currently mainly laid to grass with some hedgerow abutting the highway.