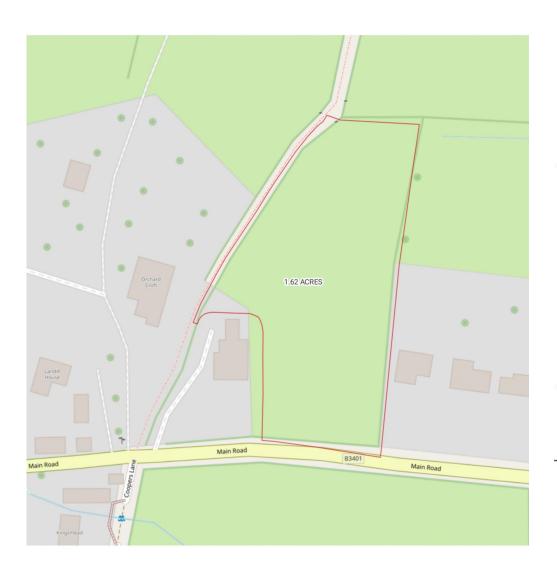

# Guide Price: £625,000

A rare opportunity to purchase a prime development site with full planning permission for two detached units.

Planning Permission was granted in 2022, under reference 21/01401/FUL for "proposed 2 detached bungalows, parking and formation of vehicular access". Both dwellings are accessed via a shared driveway, separate gardens with the dwelling comprising an open plan kitchen/kitchen/lounge, inner hallway, family bathroom, three double bedrooms, one with en-suite. The site extends to 1.62 acres and is currently mainly laid to grass with some hedgerow abutting the highway.

# Plans, Areas and Schedules

These are based on the Ordnance Survey and are for reference only. They have been checked and computed by BCM and the Purchaser(s) shall be deemed to have satisfied themselves as to the description of the property. Any error or misstatement shall not annul a sale or entitle any party to compensation in respect thereof.

Particulars prepared July 2023 and the photography taken September 2022.

SALE PLAN

Land Between Highfield and Rosehaven,
Main Road, Wellow, Isle of Wight