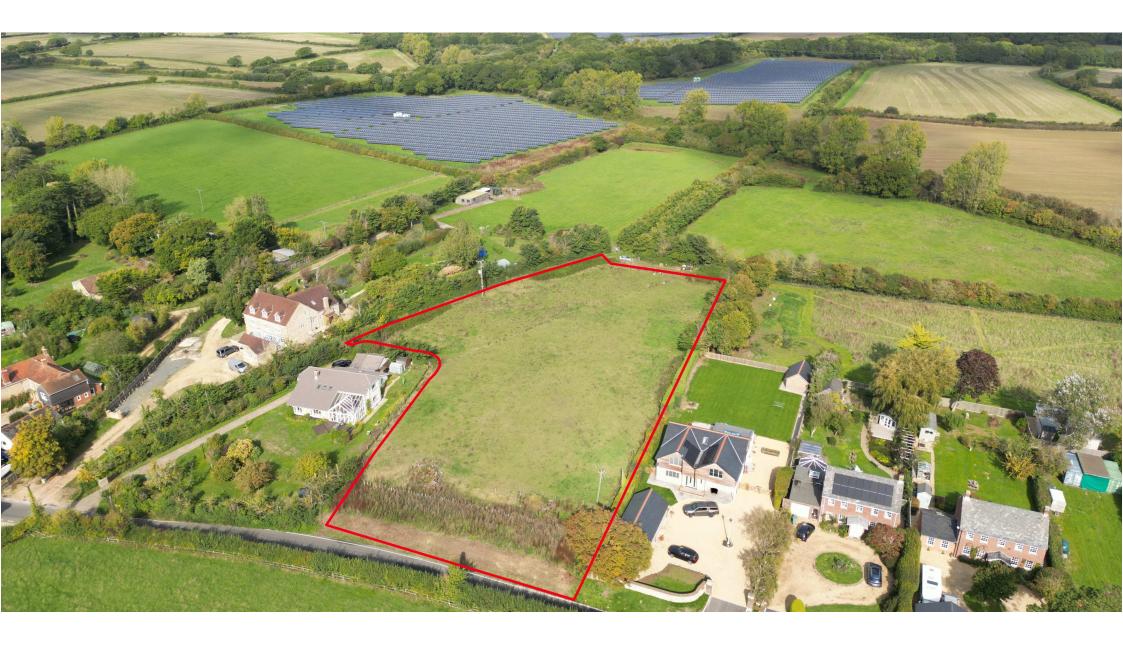

# Land Between Highfield and Rosehaven, Main Road, Wellow, Isle of Wight

# Guide Price: £625,000

A rare opportunity to purchase a prime development site with full planning permission for two detached units.

Planning Permission was granted in 2022, under reference 21/01401/FUL for "proposed 2 detached bungalows, parking and formation of vehicular access". Both dwellings are accessed via a shared driveway, separate gardens with the dwelling comprising an open plan kitchen/kitchen/lounge, inner hallway, family bathroom, three double bedrooms, one with en-suite. The site extends to 1.62 acres and is currently mainly laid to grass with some hedgerow abutting the highway.

#### Access

The property is accessed from the public highway at Main Road, Wellow.